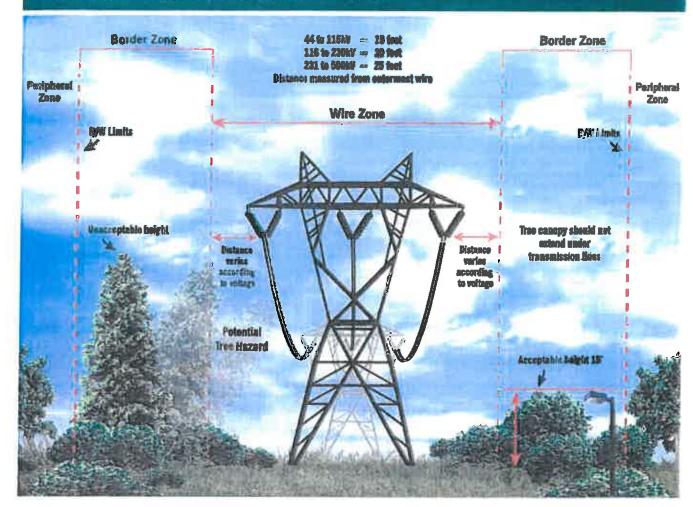

RE: Citizens Against Clear Cutting, et al., Complainants v. Duke Energy Ohio, Inc., Case No. 17-2344-EL-CSS

Dear Ms. McNeal,

It has come to our attention that some attachments to the Testimony of Melisa Kuhne, filed on behalf of Complainants, are not complete as filed. For clarity of the record, Complainants are filing a corrected set of all attachments to Ms. Kuhne's testimony. The substance of Ms. Kuhne's testimony remains unchanged. We apologize for any inconvenience.