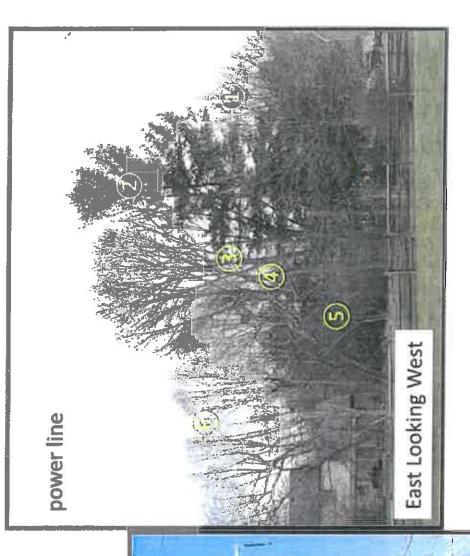

RE: Citizens Against Clear Cutting, et al., Complainants v. Duke Energy Ohio, Inc., Case No. 17-2344-EL-CSS

Dear Ms. McNeal,

It has come to our attention that some attachments to the Testimony of Melisa Kuhne, filed on behalf of Complainants, are not complete as filed. For clarity of the record, Complainants are filing a corrected set of all attachments to Ms. Kuhne's testimony. The substance of Ms. Kuhne's testimony remains unchanged. We apologize for any inconvenience.