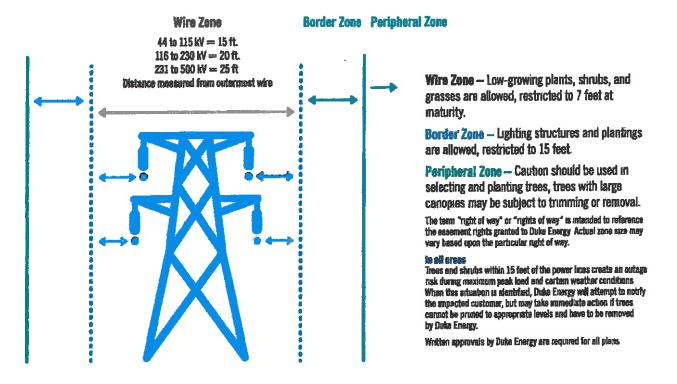

RE: Citizens Against Clear Cutting, et al., Complainants v. Duke Energy Ohio, Inc., Case No. 17-2344-EL-CSS

Dear Ms. McNeal,

It has come to our attention that some attachments to the Testimony of Melisa Kuhne, filed on behalf of Complainants, are not complete as filed. For clarity of the record, Complainants are filing a corrected set of all attachments to Ms. Kuhne's testimony. The substance of Ms. Kuhne's testimony remains unchanged. We apologize for any inconvenience.