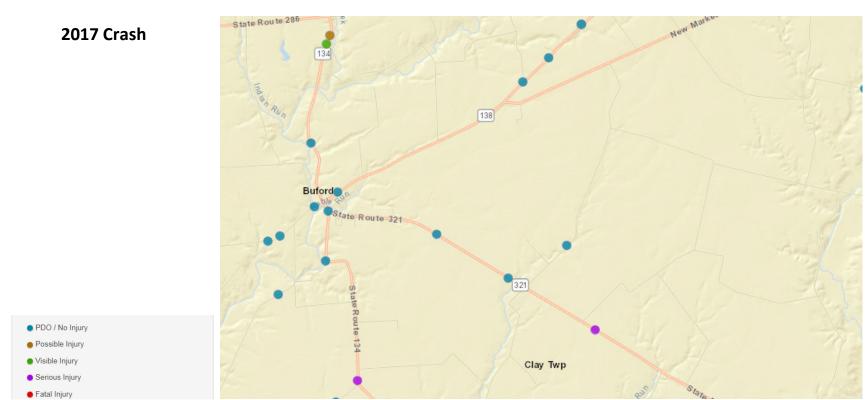

| NA    | NA                                                    | 0.00                                                              | 1.50                                                                                                  |
| County Highway 20    | Taylorsville Road | Edwards Road    | Neal Road         | Buford | 0                                          | 0.00                             | 0                         | 0                             | 0               | 1.23                      | 1870  | 0.00                                                  | 0.00                                                              | 1.50                                                                                                  |

## **Highland Solar- Accident Data**



http://gis.dot.state.oh.us/tims/map

## **Highland Solar- Accident Data**



http://gis.dot.state.oh.us/tims/map

This foregoing document was electronically filed with the Public Utilities

**Commission of Ohio Docketing Information System on** 

10/9/2018 6:59:02 PM

in

Case No(s). 18-1334-EL-BGN

Summary: Application Exhibit D (Part 2) electronically filed by Ms. Karen A. Winters on behalf of Hecate Energy Highland LLC