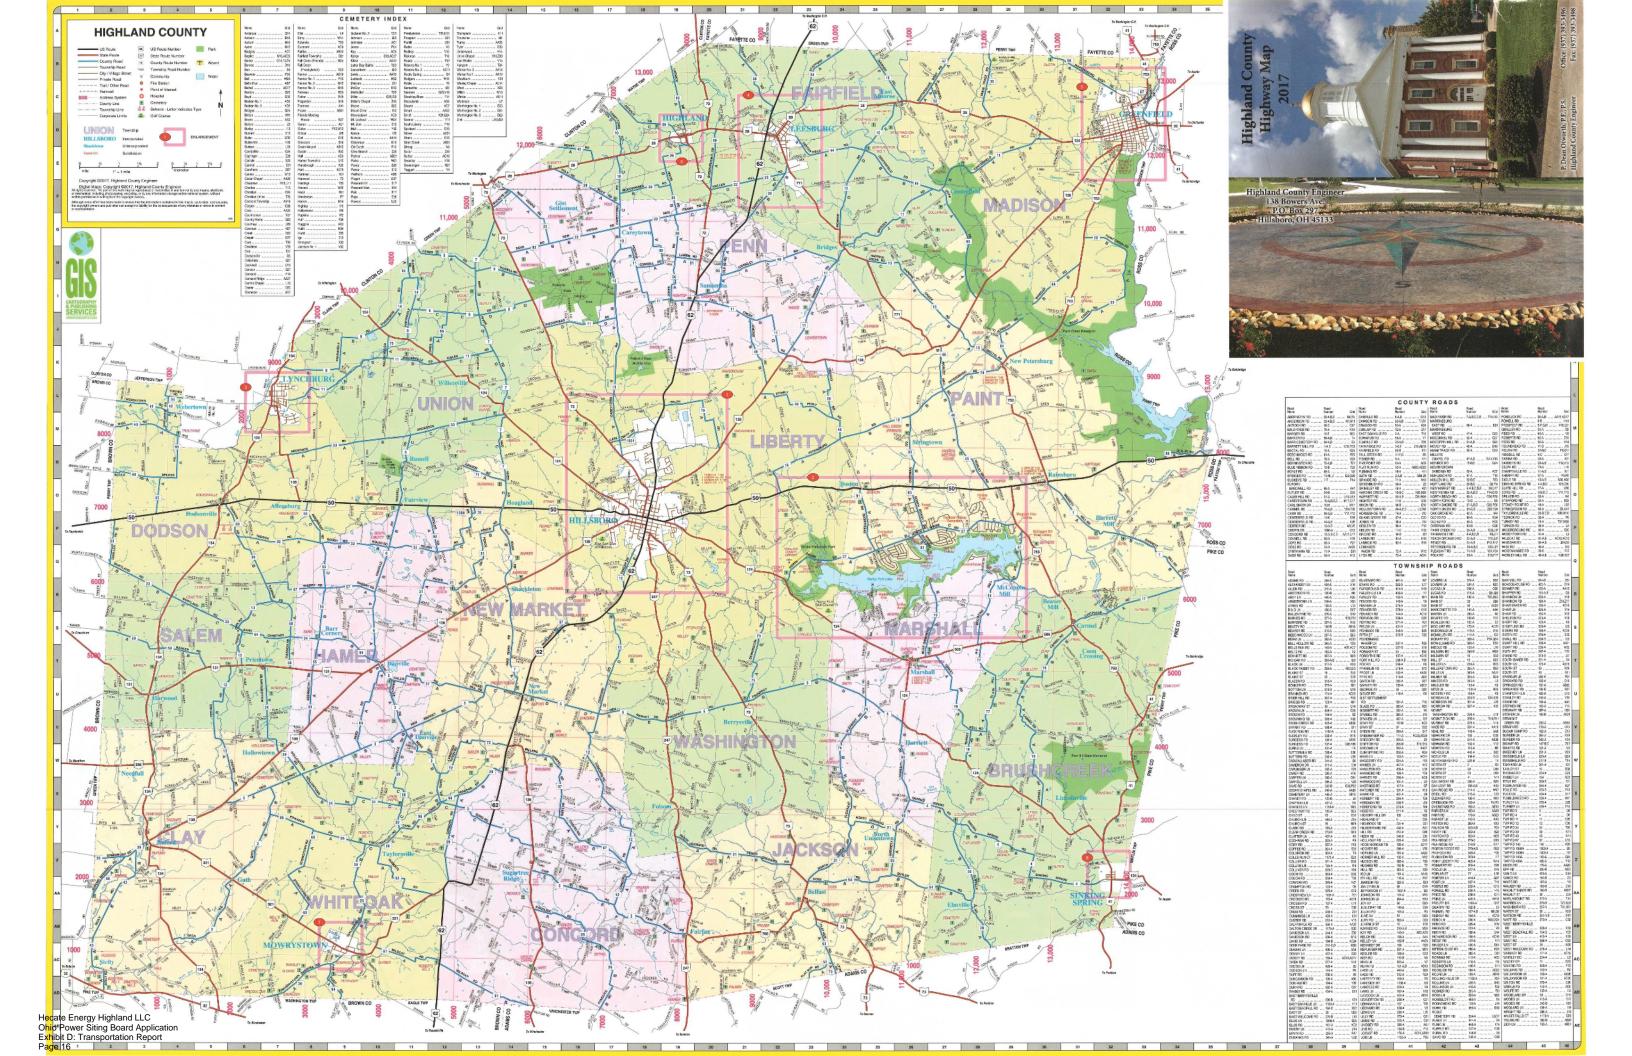

## Highland Solar Existing Accident Data Table 9/26/2018

| Route/Road Name      |                   | From            | То                | Town   | Total Recorded<br>Accidents 2015 -<br>2017 | Average<br>Accidents Per<br>Year | Intersection<br>Accidents | Non-Intersection<br>Accidents | Fatal Accidents | Length of<br>Road (miles) | AADT* | Accident Rate<br>(Accidents/Million<br>Vehicle Miles) | Fatal Accident Rate (Fatal<br>Accidents/Million Vehicle<br>Miles) | Ohio Rural Statewide Avg. Fatal<br>Accident Rate 2015-2017 (Fatal<br>Accidents/Million Vehicle Miles) |
|----------------------|-------------------|-----------------|-------------------|--------|--------------------------------------------|----------------------------------|---------------------------|-------------------------------|-----------------|---------------------------|-------|-------------------------------------------------------|-------------------------------------------------------------------|-------------------------------------------------------------------------------------------------------|
| Township Highway 406 | Rosselott Road    | SR 134          | Hereford Road     | Buford | 0                                          | 0.00                             | 0                         | 0                             | 0               | 1.22                      | 155   | 0.00                                                  | 0.00                                                              | 1.50                                                                                                  |
| Township Highway 210 | Hereford Road     | Rosselott Road  | State Route 138   | Buford | 0                                          | 0.00                             | 0                         | 0                             | 0               | 1.07                      | 78    | 0.00                                                  | 0.00                                                              | 1.50                                                                                                  |
| Township Highway 211 | Hess Road         | Certier Road    | Hereford Road     | Buford | 0                                          | 0.00                             | 0                         | 0                             | 0               | 1.05                      | NA    | NA                                                    | 0.00                                                              | 1.50                                                                                                  |
| State Route 138      | -                 | Hereford Road   | New Market Road   | Buford | 5                                          | 1.67                             | 2                         | 3                             | 0               | 0.94                      | 2020  | 2.40                                                  | 0.00                                                              | 1.50                                                                                                  |
| Township Highway 5   | New Market Road   | SR 138          | Gath Road         | Buford | 0                                          | 0.00                             | 0                         | 0                             | 0               | 2.05                      | NA    | NA                                                    | 0.00                                                              | 1.50                                                                                                  |
| County Highway 2     | Gath Road         | New Market Road | SR 321            | Buford | 2                                          | 0.67                             | 0                         | 2                             | 0               | 2.75                      | 221   | 3.01                                                  | 0.00                                                              | 1.50                                                                                                  |
| County Highway 56    | Edwards Road      | Gath Road       | Taylorsville Road | Buford | 1                                          | 0.33                             | 1                         | 0                             | 0               | 2.56                      | 385   | 0.93                                                  | 0.00                                                              | 1.50                                                                                                  |
| Township Highway 206 | Gregory Road      | Gath Road       | Dead End          | Buford | 0                                          | 0.00                             | 0                         | 0                             | 0               | 0.31                      | 351   | 0.00                                                  | 0.00                                                              | 1.50                                                                                                  |
| State Route 321      | -                 | Gath Road       | Marconette Road   | Buford | 0                                          | 0.00                             | 0                         | 0                             | 0               | 0.72                      | 456   | 0.00                                                  | 0.00                                                              | 1.50                                                                                                  |
| Township Highway 141 | Marconette Road   | Stringtown Road | SR 321            | Buford | 0                                          | 0.00                             | 0                         | 0                             | 0               | 1.54                      | NA    | NA                                                    | 0.00                                                              | 1.50                                                                                                  |
| County Highway 60    | Stringtown Road   | Marconette Road | Edwards Road      | Buford | 0                                          | 0.00                             | 0                         | 0                             | 0               | 2.41                      | NA    | NA                                                    | 0.00                                                              | 1.50                                                                                                  |
| Township Highway 145 | Neal Road         | Stringtown Road | Taylorsville Road | Buford | 0                                          | 0.00                             | 0                         | 0                             | 0               | 1.75                      | NA    | NA                                                    | 0.00                                                              | 1.50                                                                                                  |
| County Highway 20    | Taylorsville Road | Edwards Road    | Neal Road         | Buford | 0                                          | 0.00                             | 0                         | 0                             | 0               | 1.23                      | 1870  | 0.00                                                  | 0.00                                                              | 1.50                                                                                                  |