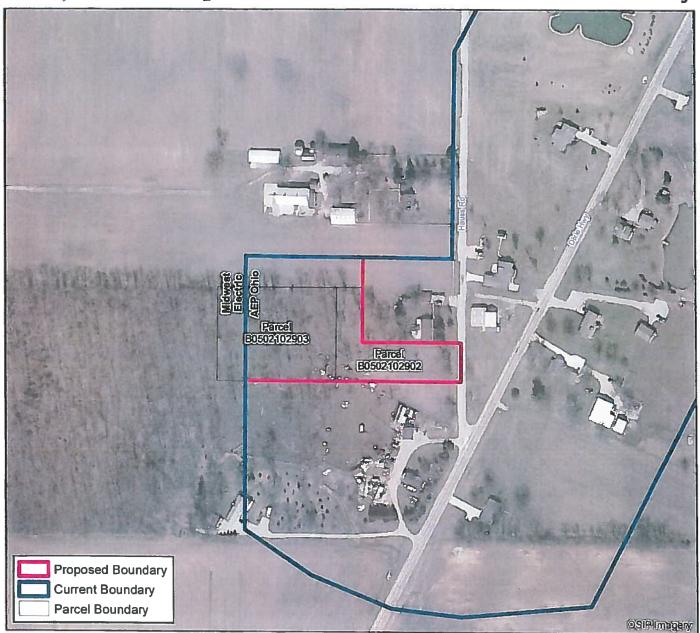

| Affected PU                                                                                                                                                                 | CO M   | ap No(s):                                                                                                                                                                                                                                                                                                                                                                                                                                                                                                                                                                                                                                                                                                                                                               | J-6                                                                          |                                                                                                                                                |                                |  |
|-----------------------------------------------------------------------------------------------------------------------------------------------------------------------------|--------|-------------------------------------------------------------------------------------------------------------------------------------------------------------------------------------------------------------------------------------------------------------------------------------------------------------------------------------------------------------------------------------------------------------------------------------------------------------------------------------------------------------------------------------------------------------------------------------------------------------------------------------------------------------------------------------------------------------------------------------------------------------------------|------------------------------------------------------------------------------|------------------------------------------------------------------------------------------------------------------------------------------------|--------------------------------|--|
| County(s):                                                                                                                                                                  | Aug    | glaize                                                                                                                                                                                                                                                                                                                                                                                                                                                                                                                                                                                                                                                                                                                                                                  |                                                                              | Township(s):                                                                                                                                   | Duchouquet                     |  |
| Reason for<br>Reallocation:                                                                                                                                                 |        | Ohio Power Company has requested Midwest Electric Cooperative, Inc. to serve new customers, Jenna and Orion Poor located at 16831 Hauss Road in Wapakoneta. Ohio Power's nearest facilities are 610 feet away from the point of service and would require the replacement of several Midwest power poles for proper clearance. Midwest's nearest facilities are 515 feet from the customer's new premises and will not require any pole replacements. Midwest has agreed to serve the customer and the customer has requested to be served by Midwest.                                                                                                                                                                                                                  |                                                                              |                                                                                                                                                |                                |  |
| Metes & Bounds /<br>Detailed<br>Description<br>of Reallocation:                                                                                                             |        | Include only parcel numbers B0502102902 and B0502102903 for a total acreage of 2.9669.  Start at the southeast corner of parcel number B0502102902, which is approximately .04 miles on Hauss Road from the intersection of Dixie Highway and Hauss Road. Head west .12 miles, following existing parcel lines of parcels B0502102902 and B0502102903 to existing boundary between Ohio Power and Midwest Electric.  Starting again at the southeast corner of parcel number B0502102902, which is approximately .04 miles on Hauss Road from the intersection of Dixie Highway and Hauss Road continue 99.02' north to the northeast corner of said parcel then head west, 259.27' and then north 148.5' to existing boundary between Ohio Power and Midwest Electric. |                                                                              |                                                                                                                                                |                                |  |
|                                                                                                                                                                             |        |                                                                                                                                                                                                                                                                                                                                                                                                                                                                                                                                                                                                                                                                                                                                                                         | are of the proposed reallocation                                             |                                                                                                                                                |                                |  |
| If no to e<br>question, p<br>explai                                                                                                                                         | olease |                                                                                                                                                                                                                                                                                                                                                                                                                                                                                                                                                                                                                                                                                                                                                                         |                                                                              |                                                                                                                                                |                                |  |
| Mid-Ohio Energy Cooperative, Inc. Requesting Electric Supplier  Michael L. Dierrager/Staking & Freich Planner  Printed Contact Name/Title  Michael Doc 2-18  Signature/Date |        |                                                                                                                                                                                                                                                                                                                                                                                                                                                                                                                                                                                                                                                                                                                                                                         | Electric Supplier  Laking Freld Planner  tact Name/Title  10-2-18  ture/Date | Ohio Power Transferring Electric Supplier  Dona Seger-Lawson/Manager Regulatory Operations Printed Contact Name/Title  Signature Date  10/4/18 |                                |  |
| 419-300-1319<br>Contact Number                                                                                                                                              |        |                                                                                                                                                                                                                                                                                                                                                                                                                                                                                                                                                                                                                                                                                                                                                                         |                                                                              |                                                                                                                                                | 614-883-6870<br>Contact Number |  |

## **Proposed Reallocation of Electric Service Territory**

Requesting Company: Mid-Ohio Energy

Transferring Company: Ohio Power

PUCO Map Number J6 (Wapakoneta)

County: Auglaize

Township: Duchouquet

Datum and Coordinate System: NAD 1983 2011 StatePlane Ohio South FIPS 3402 Ft US

Map Date: 9/27/2018

Map Scale: 1:3,000

20180927 ORC MDG2

This foregoing document was electronically filed with the Public Utilities

**Commission of Ohio Docketing Information System on** 

10/8/2018 2:06:54 PM