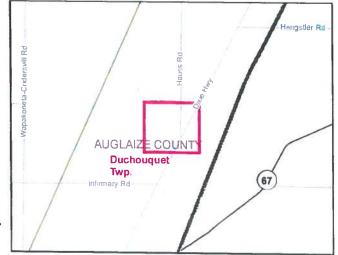

| Affected PU                                                                                                                                                                 | CO M   | ap No(s):                                                                                                                                                                                                                                                                                                                                                                                                                                                                                                                                                                                                                                                                                                                                                               | J-6                                                                          |                                                                                                                                                |                                |  |
|-----------------------------------------------------------------------------------------------------------------------------------------------------------------------------|--------|-------------------------------------------------------------------------------------------------------------------------------------------------------------------------------------------------------------------------------------------------------------------------------------------------------------------------------------------------------------------------------------------------------------------------------------------------------------------------------------------------------------------------------------------------------------------------------------------------------------------------------------------------------------------------------------------------------------------------------------------------------------------------|------------------------------------------------------------------------------|------------------------------------------------------------------------------------------------------------------------------------------------|--------------------------------|--|
| County(s):                                                                                                                                                                  | Aug    | glaize                                                                                                                                                                                                                                                                                                                                                                                                                                                                                                                                                                                                                                                                                                                                                                  |                                                                              | Township(s):                                                                                                                                   | Duchouquet                     |  |
| Reason for<br>Reallocation:                                                                                                                                                 |        | Ohio Power Company has requested Midwest Electric Cooperative, Inc. to serve new customers, Jenna and Orion Poor located at 16831 Hauss Road in Wapakoneta. Ohio Power's nearest facilities are 610 feet away from the point of service and would require the replacement of several Midwest power poles for proper clearance. Midwest's nearest facilities are 515 feet from the customer's new premises and will not require any pole replacements. Midwest has agreed to serve the customer and the customer has requested to be served by Midwest.                                                                                                                                                                                                                  |                                                                              |                                                                                                                                                |                                |  |
| Metes & Bounds /<br>Detailed<br>Description<br>of Reallocation:                                                                                                             |        | Include only parcel numbers B0502102902 and B0502102903 for a total acreage of 2.9669.  Start at the southeast corner of parcel number B0502102902, which is approximately .04 miles on Hauss Road from the intersection of Dixie Highway and Hauss Road. Head west .12 miles, following existing parcel lines of parcels B0502102902 and B0502102903 to existing boundary between Ohio Power and Midwest Electric.  Starting again at the southeast corner of parcel number B0502102902, which is approximately .04 miles on Hauss Road from the intersection of Dixie Highway and Hauss Road continue 99.02' north to the northeast corner of said parcel then head west, 259.27' and then north 148.5' to existing boundary between Ohio Power and Midwest Electric. |                                                                              |                                                                                                                                                |                                |  |
|                                                                                                                                                                             |        |                                                                                                                                                                                                                                                                                                                                                                                                                                                                                                                                                                                                                                                                                                                                                                         | are of the proposed reallocation                                             |                                                                                                                                                |                                |  |
| If no to e<br>question, p<br>explai                                                                                                                                         | olease |                                                                                                                                                                                                                                                                                                                                                                                                                                                                                                                                                                                                                                                                                                                                                                         |                                                                              |                                                                                                                                                |                                |  |
| Mid-Ohio Energy Cooperative, Inc. Requesting Electric Supplier  Michael L. Dierrager/Staking & Freich Planner  Printed Contact Name/Title  Michael Doc 2-18  Signature/Date |        |                                                                                                                                                                                                                                                                                                                                                                                                                                                                                                                                                                                                                                                                                                                                                                         | Electric Supplier  Laking Freld Planner  tact Name/Title  10-2-18  ture/Date | Ohio Power Transferring Electric Supplier  Dona Seger-Lawson/Manager Regulatory Operations Printed Contact Name/Title  Signature Date  10/4/18 |                                |  |
| 419-300-1319<br>Contact Number                                                                                                                                              |        |                                                                                                                                                                                                                                                                                                                                                                                                                                                                                                                                                                                                                                                                                                                                                                         |                                                                              |                                                                                                                                                | 614-883-6870<br>Contact Number |  |

## **Proposed Reallocation of Electric Service Territory**

Requesting Company: Mid-Ohio Energy

Transferring Company: Ohio Power

PUCO Map Number J6 (Wapakoneta)

County: Auglaize

Township: Duchouquet

Datum and Coordinate System: NAD 1983 2011 StatePlane Ohio South FIPS 3402 Ft US

Map Date: 9/27/2018

Map Scale: 1:3,000

20180927 ORC MDG2

This foregoing document was electronically filed with the Public Utilities

**Commission of Ohio Docketing Information System on** 

10/8/2018 2:06:54 PM