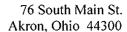

#### Proposed Wood County 138kV Reinforcement Project Lemoyne-Midway-Brim

In this Project, ATSI is proposing to construct an approximately 5.5-mile long 138 kV transmission line that will extend from the existing Lemoyne-Midway 138 kV Transmission Line to the existing Brim Substation. The Project will be located in Wood County, Ohio, and is needed to improve the reliability of electrical service to the area. Specifically, the Project will reduce the risk of a regional outage, improve voltage stability in the area, and allow for future load growth as new businesses and homes are built.

For new transmission lines, the OPSB requires an applicant to submit information on both a preferred and alternate route. For the proposed Project, ATSI has carefully studied the general area to identify potentially sensitive areas and land uses and has evaluated multiple potential routes. As a result of the study, ATSI has identified two potential routes that are being evaluated in more detail. The general locations of the route options ATSI currently anticipates submitting to the OPSB for further consideration are shown on the enclosed map. This letter is being sent to you as a property owner with a parcel on or near one of the transmission line routes being considered as part of the Project.