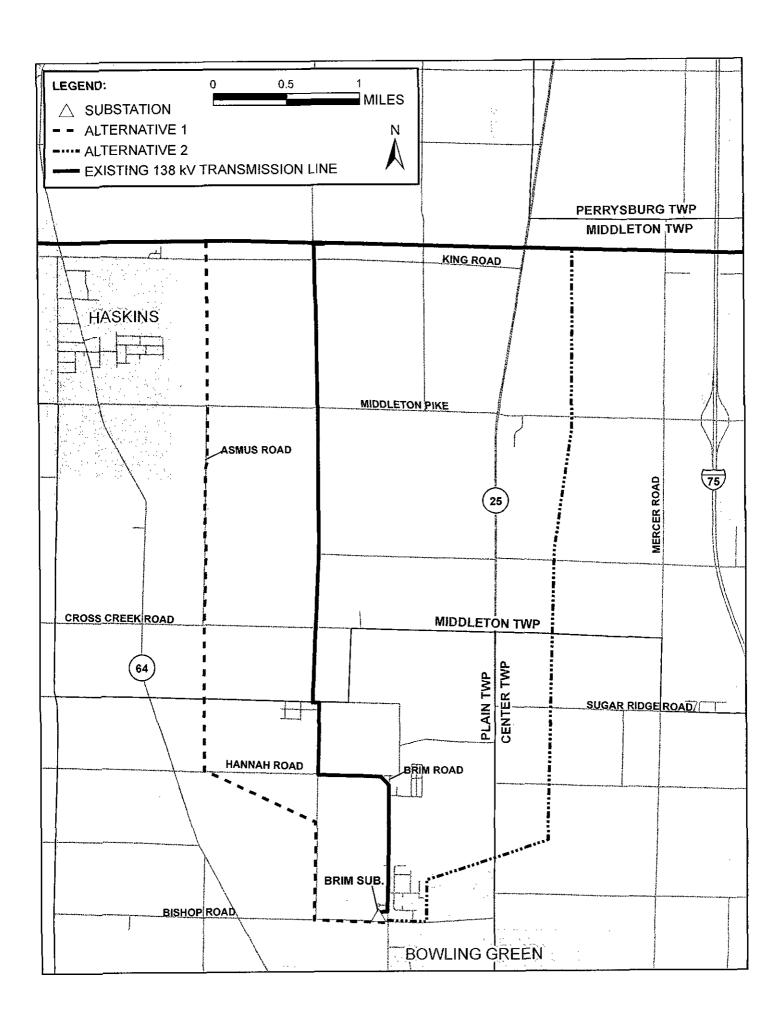

#### Proposed Wood County 138kV Reinforcement Project Lemoyne-Midway-Brim

In this Project, ATSI is proposing to construct an approximately 5.5-mile long 138 kV transmission line that will extend from the existing Lemoyne-Midway 138 kV Transmission Line to the existing Brim Substation. The Project will be located in Wood County, Ohio, and is needed to improve the reliability of electrical service to the area. Specifically, the Project will reduce the risk of a regional outage, improve voltage stability in the area, and allow for future load growth as new businesses and homes are built.

For new transmission lines, the OPSB requires an applicant to submit information on both a preferred and alternate route. For the proposed Project, ATSI has carefully studied the general area to identify potentially sensitive areas and land uses and has evaluated multiple potential routes. As a result of the study, ATSI has identified two potential routes that are being evaluated in more detail. The general locations of the route options ATSI currently anticipates submitting to the OPSB for further consideration are shown on the enclosed map. This letter is being sent to you as a property owner with a parcel on or near one of the transmission line routes being considered as part of the Project.