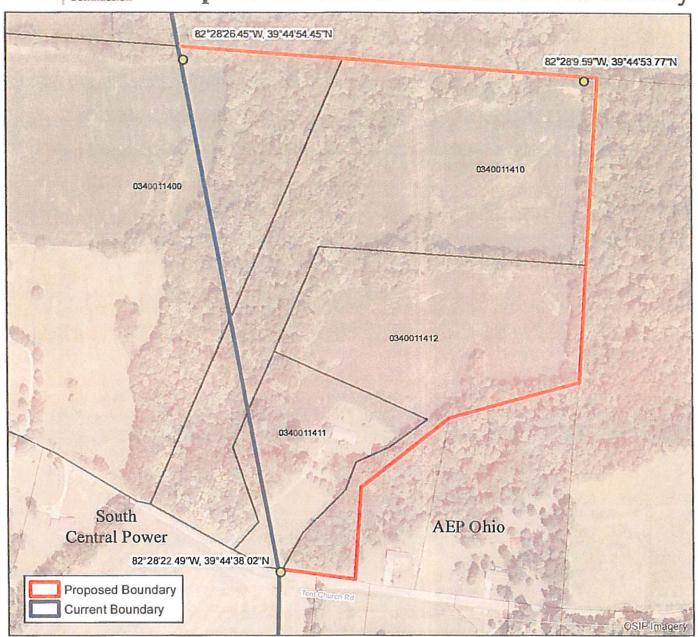

| Affected PUCO Map No(s): Q-20                                                                                                                                      |      |                                                                                                                                                                                                                                                                                                                                                                                                                                                                                                                                                                                                                                                                                                                                   |  |               |              |                                                                                                                                                        |  |
|--------------------------------------------------------------------------------------------------------------------------------------------------------------------|------|-----------------------------------------------------------------------------------------------------------------------------------------------------------------------------------------------------------------------------------------------------------------------------------------------------------------------------------------------------------------------------------------------------------------------------------------------------------------------------------------------------------------------------------------------------------------------------------------------------------------------------------------------------------------------------------------------------------------------------------|--|---------------|--------------|--------------------------------------------------------------------------------------------------------------------------------------------------------|--|
| County(s):                                                                                                                                                         | Fair | Fairfield                                                                                                                                                                                                                                                                                                                                                                                                                                                                                                                                                                                                                                                                                                                         |  |               | Township(s): | Rushcreek                                                                                                                                              |  |
| Reason for<br>Reallocation:                                                                                                                                        |      | For several decades, South Central Power Company has provided electric service to a property in Ohio Power Company's service territory. This property located at 6440 Tent Church Road NE, Lancaster, Ohio (parcel number 0340011411), has recently been divided into three parcels creating two adjoining parcels (0340011410 & 0340011412). The mailing addresses for the newly created parcels have not yet been assigned.  Because South Central Power is currently providing electric service to the customer at 6440 Tent Church Road NE, Lancaster, Ohio, Ohio Power Company has agreed to allow South Central Power to continue serving 6440 Tent Church Road NE, Lancaster, Ohio and to serve the two adjoining parcels. |  |               |              |                                                                                                                                                        |  |
| Metes & Bounds /<br>Detailed<br>Description<br>of Reallocation:                                                                                                    |      | Starting at boundary line on Tent Church Road at the southwest corner of parcel 0340011412 located at 82°28'22.49"W, 39°44'38.02"N continue to the southeast corner of parcel 0340011412. Head north, off Tent Church Road and follow to northeast corner of parcel 0340011412, continue to northeast corner of parcel 0340011410 located at 39°44'53.77"N, 82°28'9.59"W. Head west to boundary line at 82°28'26.45"W, 39°44'54.45"N  Represented on Quadrangle Q-20 and physically addressed as 6440 Tent Church Road, NE, Lancaster, Ohio (parcel number 0340011411) and parcel numbers 0340011410 & 0340011412.                                                                                                                |  |               |              |                                                                                                                                                        |  |
| Are all affected customers aware of the proposed reallocation?  Are all affected customers in agreement with proposed reallocation?  Yes No                        |      |                                                                                                                                                                                                                                                                                                                                                                                                                                                                                                                                                                                                                                                                                                                                   |  |               |              |                                                                                                                                                        |  |
| If no to either<br>question, please<br>explain:                                                                                                                    |      |                                                                                                                                                                                                                                                                                                                                                                                                                                                                                                                                                                                                                                                                                                                                   |  |               |              |                                                                                                                                                        |  |
| South Central Power Company Requesting Electric Supplier  Thomas J. Musick, VP Enge Operation Printed Contact Name/Title  Thomas J. Musich 5/30/18  Signature/Date |      |                                                                                                                                                                                                                                                                                                                                                                                                                                                                                                                                                                                                                                                                                                                                   |  | VP Eng & Open | Dona Sege    | Ohio Power Company Transferring Electric Supplier  Dona Seger-Lawson/Manager Regulatory Operations Printed Contact Name/Title  Signature/Date  5-30-18 |  |
| 740 - 689 - 6183<br>Contact Number                                                                                                                                 |      |                                                                                                                                                                                                                                                                                                                                                                                                                                                                                                                                                                                                                                                                                                                                   |  |               |              | 614-883-6870<br>Contact Number                                                                                                                         |  |

## **Proposed Reallocation of Electric Service Territory**

Requesting Company: South Central Power

Transferring Company: AEP Ohio

PUCO Map Number: Q20 (Bremen)

County: Fairfield

Township: Rush Creek

Datum and Coordinate System: NAD 1983 2011 StatePlane Ohio South FIPS 3402 Ft US

Map Date: 5/25/2018

Map Scale: 1:3,600

This foregoing document was electronically filed with the Public Utilities

**Commission of Ohio Docketing Information System on** 

5/31/2018 2:29:00 PM

in

Case No(s). 18-0944-EL-PEB