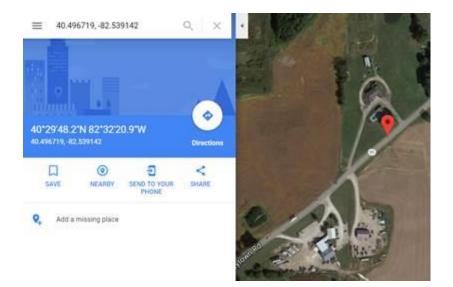

## Case No. 18-0707-EL-REN Burch Hydro Staff Interrogatories – Initial Set

Question 1: The facility latitude and longitude are in middle of a road. What is the correct facility latitude and longitude? For future application please use the latitude and longitude where the solar array is located.

Answer 1: 40.494894; -82.539732

This foregoing document was electronically filed with the Public Utilities

Commission of Ohio Docketing Information System on

5/25/2018 11:08:19 AM

in