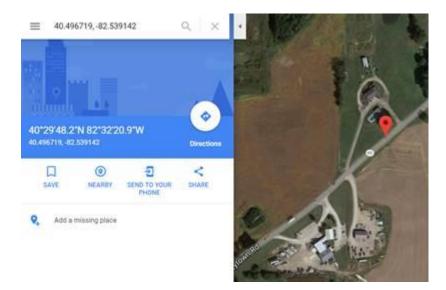

## Case No. 18-0758-EL-REN Burch Hydro Office Staff Interrogatories – Initial Set

Question 1: The facility latitude and longitude are in middle of a road. What is the correct facility latitude and longitude? For future application please use the latitude and longitude where the solar array is located.

Answer 1: < 40.494894; -82.539732