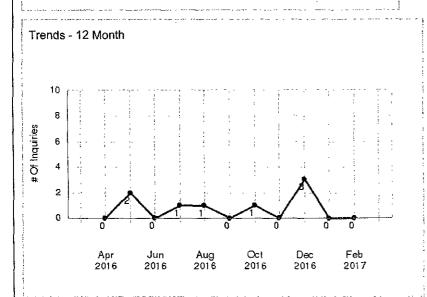

|------------------------------------|
|                 | 12/27/16      | D&B Risk Solution   | Public Administration              |
| -               | 12/08/16      | D&B Risk Solution   | Services                           |
| -               | 12/08/16      | D&B Risk Solution   | Services                           |
|                 | 10/24/16      | D&B Risk Solution   | Finance, Insurance and Real Estate |
| or entropies of | 08/10/16      | D&B Risk Solution   | Wholesale Trade                    |
|                 | 07/28/16      | D&B Risk Solution   | Services                           |
| -               | 05/25/16      | Compliance Solution | Public Administration              |
| - Augustania -  | 05/23/16      | D&B Risk Solution   | Finance, Insurance and Real Estate |



Top 5 Inquiries by Report
Type (12 Months)







All Inquiries by Industry and SIC / Sector

| 0/0/0                                                               | Apr 2016 to | Jul 2016 to | Oct 2016 to | Jan 2017 to | Total     |
|---------------------------------------------------------------------|-------------|-------------|-------------|-------------|-----------|
| SIC/Sector                                                          | Jun 2016    | Sep 2016    | Dec 2016    | Mar 2017    | Inquiries |
| Finance, Insurance and Real Estate                                  | 1           | 0           | 1           | 0           | 2         |
| Public Administration                                               | 1           | 0           | 1           | 0           | 2         |
| Se