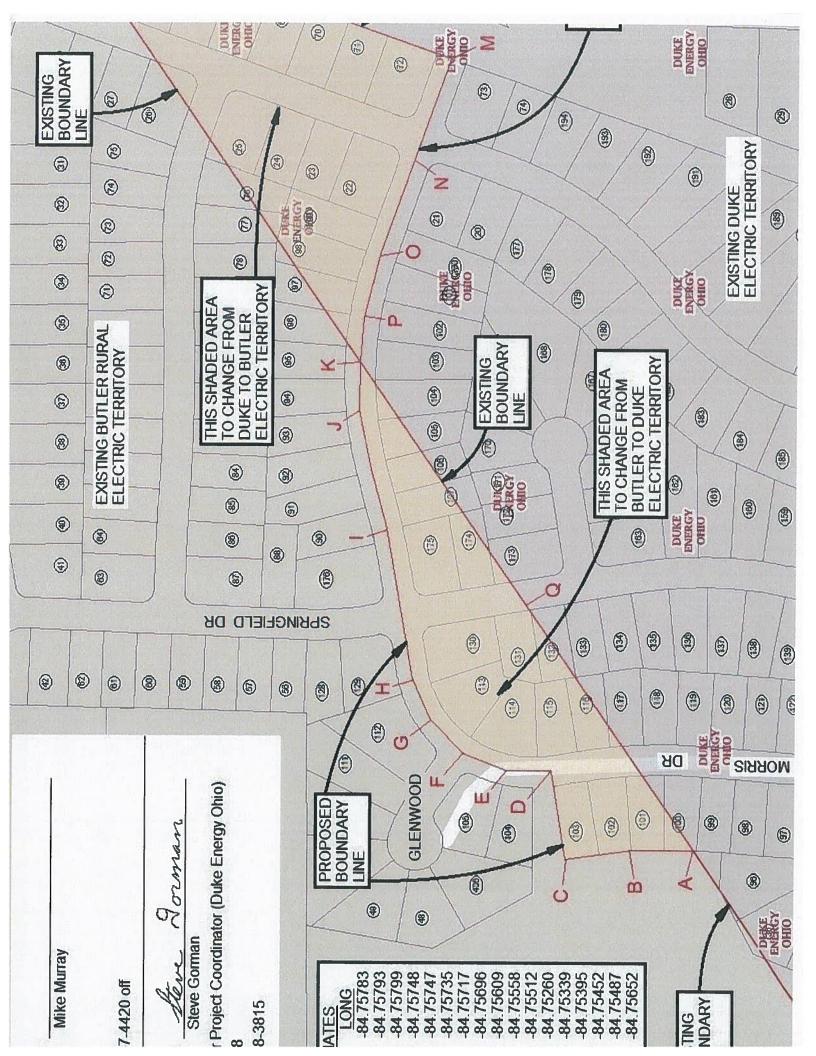

## PETITION FOR REALLOCATION OF ELECTRIC SERVICE TERRITORY

or/

| Affected PU                                                               | СО Мар                        | No(s):                                                                   | HARRISON- T1 QUADRANG                                                                                                                                             | LE MAP, HAMILTO                                                                                                                          | N COUNTY, T2N-10                                                                         |  |  |
|---------------------------------------------------------------------------|-------------------------------|--------------------------------------------------------------------------|-------------------------------------------------------------------------------------------------------------------------------------------------------------------|------------------------------------------------------------------------------------------------------------------------------------------|------------------------------------------------------------------------------------------|--|--|
| County(s):                                                                | Hamilto                       | on                                                                       |                                                                                                                                                                   | Township(s):                                                                                                                             | CROSBY                                                                                   |  |  |
| Reason for Reallocation                                                   | or Ex                         | xchange<br>ervice ter                                                    | of Lots 101-107 (7), 113-116<br>ritory for Lots 22-25 (4), 66-                                                                                                    | (4), 130-131 (2), ar<br>72 (7), and 96-99 (4                                                                                             | nd 174-175 (2) in Butler Rural Electric<br>i) in Duke Energy Ohio service territory      |  |  |
| Metes & Bou<br>Detailed<br>Descriptio<br>of Reallocat                     | nds / N<br>N<br>2:<br>ion: Ai | nen N01.:<br>lorris Dr<br>81.55.26<br>76.34.40<br>3+63.61,<br>rea to be  | 26.15E for 100.22', then N06.<br>(Sta 15+42.28), then along CL<br>E for 164.57', then along CL a<br>E for 72.42', then along CL ar<br>then S57.04.26W for 961.19' | 47.48W for 108.24' L arc (R=200', L=31 arc (R=1000', L=93. c (R=600', L=179.3 to place of beginn  Starting at Morris =\$77.44.09E), then | 5 Dr CL Sta 23+63.61 above, then along CL<br>569.10.25E for 336.91', then N20.49.35E for |  |  |
|                                                                           |                               |                                                                          | ure of the proposed reallocation greement with proposed reall                                                                                                     |                                                                                                                                          |                                                                                          |  |  |
| If no to ei<br>question, p<br>explair                                     | lease                         |                                                                          |                                                                                                                                                                   |                                                                                                                                          |                                                                                          |  |  |
|                                                                           |                               |                                                                          | Y OHIO, INC.                                                                                                                                                      |                                                                                                                                          | BUTLER RURAL ELECTRIC                                                                    |  |  |
| Requesting Electric Supplier Steven Gorman / Customer Project Coordinator |                               | Mike Murray / Director of Operations                                     |                                                                                                                                                                   |                                                                                                                                          |                                                                                          |  |  |
| Printed Contact Name/Title                                                |                               |                                                                          |                                                                                                                                                                   | Printed Contact Name/Title                                                                                                               |                                                                                          |  |  |
| The Journ 4-19-18 Signature/Date                                          |                               | /s/Mike Murray (per verbal<br>authorization) / 2/16/18<br>Signature/Date |                                                                                                                                                                   |                                                                                                                                          |                                                                                          |  |  |
|                                                                           |                               | E12 AE0                                                                  | 2015                                                                                                                                                              |                                                                                                                                          | F40.047.4400                                                                             |  |  |

Enclosed is a marked up Duke landbase drawing, showing the existing and proposed territory boundaries, along with associated GPS coordinates. The proposed boundary change, is essentially a swap of 15 lots in Duke territory for 15 lots in Butler territory, along Morris Dr and Whitewater Trails Blvd, in Whitewater Trails Subd, City of Harrison, Hamilton Co, Ohio.