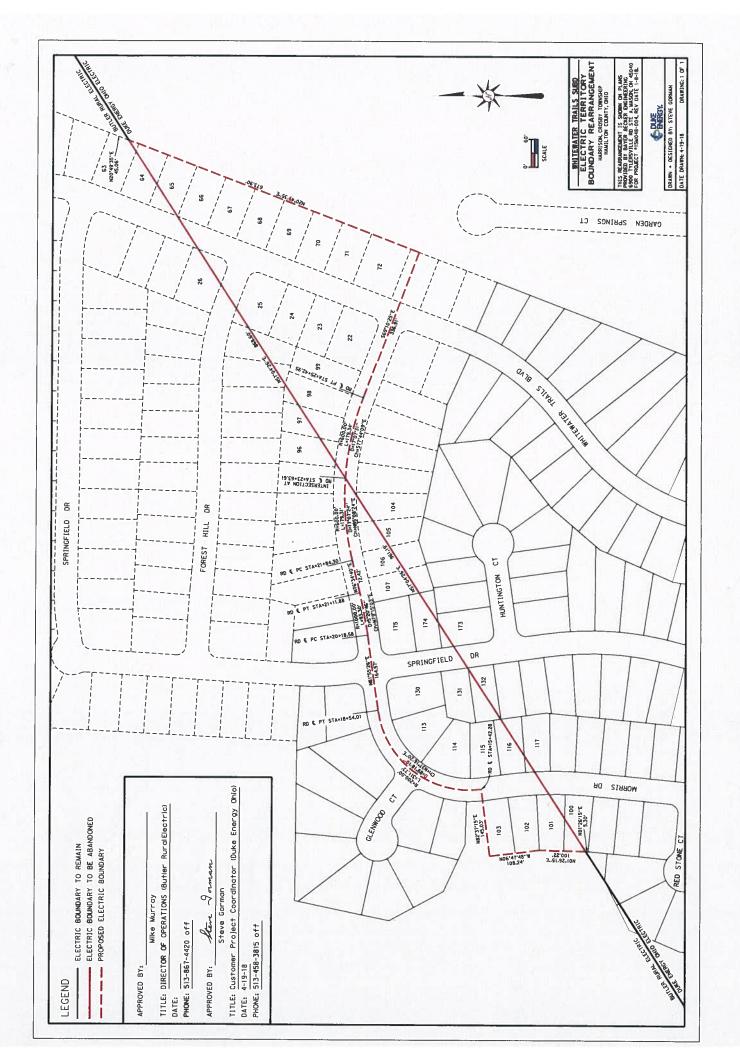

## PETITION FOR REALLOCATION OF ELECTRIC SERVICE TERRITORY

or/

| Affected PU                                                               | СО Мар                        | No(s):                                                                   | HARRISON- T1 QUADRANG                                                                                                                                             | LE MAP, HAMILTO                                                                                                                          | N COUNTY, T2N-10                                                                         |  |  |
|---------------------------------------------------------------------------|-------------------------------|--------------------------------------------------------------------------|-------------------------------------------------------------------------------------------------------------------------------------------------------------------|------------------------------------------------------------------------------------------------------------------------------------------|------------------------------------------------------------------------------------------|--|--|
| County(s):                                                                | Hamilto                       | on                                                                       |                                                                                                                                                                   | Township(s):                                                                                                                             | CROSBY                                                                                   |  |  |
| Reason for Reallocation                                                   | or Ex                         | xchange<br>ervice ter                                                    | of Lots 101-107 (7), 113-116<br>ritory for Lots 22-25 (4), 66-                                                                                                    | (4), 130-131 (2), ar<br>72 (7), and 96-99 (4                                                                                             | nd 174-175 (2) in Butler Rural Electric<br>i) in Duke Energy Ohio service territory      |  |  |
| Metes & Bou<br>Detailed<br>Descriptio<br>of Reallocat                     | nds / N<br>N<br>2:<br>ion: Ai | nen N01.:<br>lorris Dr<br>81.55.26<br>76.34.40<br>3+63.61,<br>rea to be  | 26.15E for 100.22', then N06.<br>(Sta 15+42.28), then along CL<br>E for 164.57', then along CL a<br>E for 72.42', then along CL ar<br>then S57.04.26W for 961.19' | 47.48W for 108.24' L arc (R=200', L=31 arc (R=1000', L=93. c (R=600', L=179.3 to place of beginn  Starting at Morris =\$77.44.09E), then | 5 Dr CL Sta 23+63.61 above, then along CL<br>569.10.25E for 336.91', then N20.49.35E for |  |  |
|                                                                           |                               |                                                                          | ure of the proposed reallocation greement with proposed reall                                                                                                     |                                                                                                                                          |                                                                                          |  |  |
| If no to ei<br>question, p<br>explair                                     | lease                         |                                                                          |                                                                                                                                                                   |                                                                                                                                          |                                                                                          |  |  |
|                                                                           |                               |                                                                          | Y OHIO, INC.                                                                                                                                                      |                                                                                                                                          | BUTLER RURAL ELECTRIC                                                                    |  |  |
| Requesting Electric Supplier Steven Gorman / Customer Project Coordinator |                               | Mike Murray / Director of Operations                                     |                                                                                                                                                                   |                                                                                                                                          |                                                                                          |  |  |
| Printed Contact Name/Title                                                |                               |                                                                          |                                                                                                                                                                   | Printed Contact Name/Title                                                                                                               |                                                                                          |  |  |
| The Journ 4-19-18 Signature/Date                                          |                               | /s/Mike Murray (per verbal<br>authorization) / 2/16/18<br>Signature/Date |                                                                                                                                                                   |                                                                                                                                          |                                                                                          |  |  |
|                                                                           |                               | E12 AE0                                                                  | 2015                                                                                                                                                              |                                                                                                                                          | F40.047.4400                                                                             |  |  |

Enclosed is a marked up Duke landbase drawing, showing the existing and proposed territory boundaries, along with associated GPS coordinates. The proposed boundary change, is essentially a swap of 15 lots in Duke territory for 15 lots in Butler territory, along Morris Dr and Whitewater Trails Blvd, in Whitewater Trails Subd, City of Harrison, Hamilton Co, Ohio.