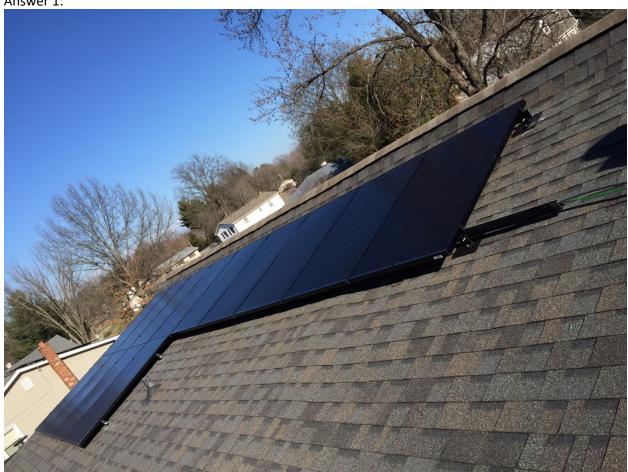

## Case No. 18-0541-EL-REN potter-rob-IN-PV-6.67kw Residence Staff Interrogatories – Initial Set

Question 1: In Section G.4 of the application, the total number of modules is listed as 23. However, in section G.3 the facility photo shows 13 modules. What is the correct number of modules and what is the correct nameplate capacity? If 23 is the correct number of modules please submit a photo of the other 10 modules.

## Answer 1:

Question 2: USPS.com gives the zip code for the facility address as 47408. Please confirm or correct the facility zip code.

Answer 2: Zip code is 47408.

This foregoing document was electronically filed with the Public Utilities