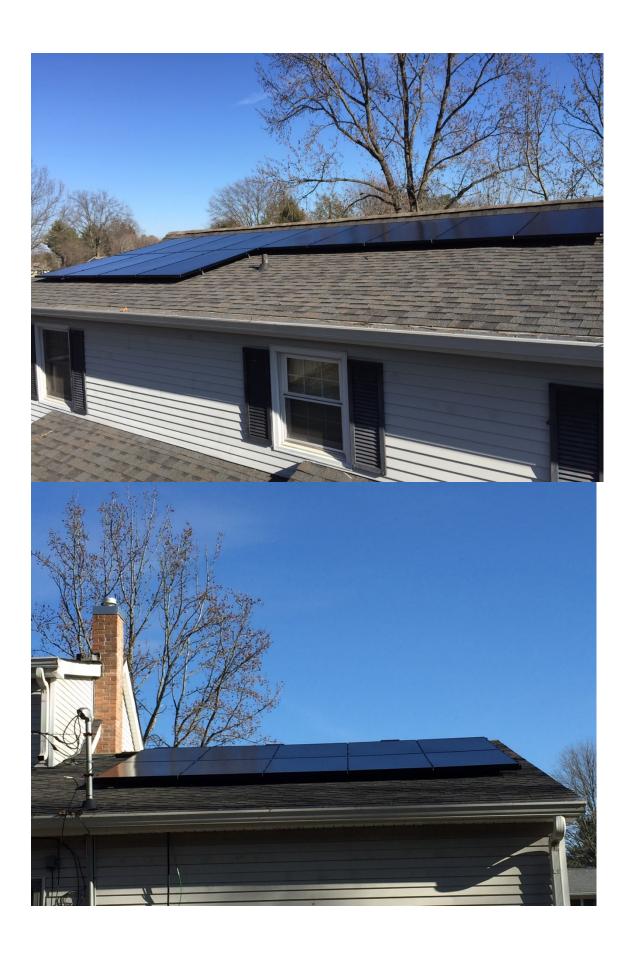

## Case No. 18-0541-EL-REN potter-rob-IN-PV-6.67kw Residence Staff Interrogatories – Initial Set

Question 1: In Section G.4 of the application, the total number of modules is listed as 23. However, in section G.3 the facility photo shows 13 modules. What is the correct number of modules and what is the correct nameplate capacity? If 23 is the correct number of modules please submit a photo of the other 10 modules.

## Answer 1:

Question 2: USPS.com gives the zip code for the facility address as 47408. Please confirm or correct the facility zip code.

Answer 2: Zip code is 47408.

This foregoing document was electronically filed with the Public Utilities