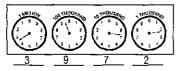

**Gas Usage** We measure your gas usage in Ccf equal to 100 cubic feet.

How to Read the Meter When a pointer is between two numbers on a dial-type meter, read the smaller number except when the pointer is between 9 and 0. Record the reading on the dials from left to right. Example:

Gas Usage We measure your gas usage in Ccf equal to 100 cubic feet.

How to Read the Meter When a pointer is between two numbers on a dial-type meter, read the smaller number except when the pointer is between 9 and 0. Record the reading on the dials from left to right. Example: