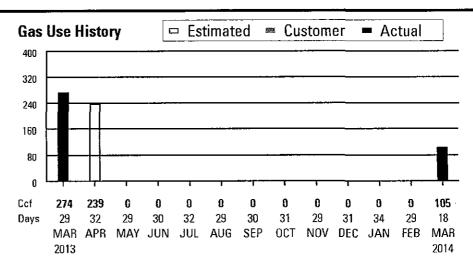

#### **Daily Comparisons**

| Month   | Avg Daily<br>Temperature | Avg Daily<br>Usage |
|---------|--------------------------|--------------------|
| Mar '14 | 23.8°                    | <i>5.8</i>         |
| Feb '14 | 13.6°                    | 0.0                |
| Mar '13 | 30.4°                    | 9.4                |

#### **Service Summary Notes**

Your next actual meter reading date is 04/15/2014

Your Average Monthly Usage is 29 Ccf

Your Total Annual Usage is 344 Ccf