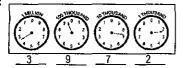

**Gas Usage** We measure your gas usage in Ccf equal to 100 cubic feet.

How to Read the Meter When a pointer is between two numbers on a dial-type meter, read the smaller number except when the pointer is between 9 and 0. Record the reading on the dials from left to right. Example:

Gas Usage We measure your gas usage in Ccf equal to 100 cubic feet.

How to Read the Meter When a pointer is between two numbers on a dial-type meter, read the smaller number except when the pointer is between 9 and 0. Record the reading on the dials from left to right. Example:

Gas Usage We measure your gas usage in Ccf equal to 100 cubic feet.

**How to Read the Meter** When a pointer is between two numbers on a dial-type meter, read the smaller number except when the pointer is between 9 and 0. Record the reading on the dials from left to right. Example: