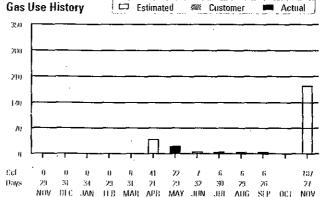

#### **Daily Comparisons**

| Month   | Avg Daily<br>Temperature | Avg Daily<br>Usage |
|---------|--------------------------|--------------------|
| Mar '14 | 23.8°                    | <i>5.8</i>         |
| Feb '14 | 13.6°                    | 0.0                |
| Mar '13 | 30.4°                    | 9.4                |

#### **Service Summary Notes**

Your next actual meter reading date is 04/15/2014

Your Average Monthly Usage is 29 Ccf

Your Total Annual Usage is 344 Ccf