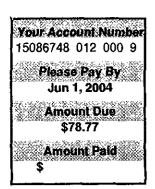

## Gas Bill

Account Number

**Residential Service** 

Page 1 of 3

15086748 035 000 2 Statement Date 09/15/2014 27012

## **Billing & Payment Summary**

| Customer Name                       |   |          |
|-------------------------------------|---|----------|
| Billy P Jones                       |   |          |
| Final Service                       |   |          |
| Previous Amount Due on 09/02/2014   |   | \$270.63 |
| Payments Received by 09/15/2014     |   | \$0.00   |
| Balance on 09/15/2014               | = | \$270.63 |
| Charges for Gas Service This Period | + | \$28.87  |
| Amount Due by 10/01/2014            | = | \$299.50 |