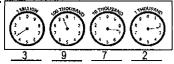

**Gas Usage** We measure your gas usage in Ccf equal to 100 cubic feet.

How to Read the Meter When a pointer is between two numbers on a dial-type meter, read the smaller number except when the pointer is between 9 and 0. Record the reading on the dials from left to right. Example: