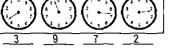

Gas Usage We measure your gas usage in Ccf equal to 100 cubic feet.

How to Read the Meter When a pointer is between two numbers on a dial-type meter, read the smaller number except when the pointer is between 9 and 0. Record the reading on the dials from left to right. Example:

Gas Usage We measure your gas usage in Ccf equal to 100 cubic feet.

How to Read the Meter When a pointer is between two numbers on a dial-type meter, read the smaller number except when the pointer is between 9 and 0. Record the reading on the dials from left to right.

Example: