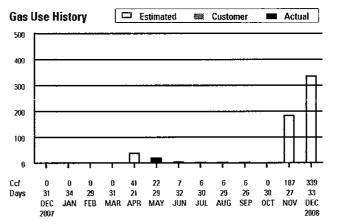

#### **Daily Comparisons**

| Month   | Avg Daily<br>Temperature | Avg Daily<br>Usage |
|---------|--------------------------|--------------------|
| Mar '14 | 23.8°                    | <i>5.8</i>         |
| Feb '14 | 13.6°                    | 0.0                |
| Mar '13 | 30.4°                    | 9.4                |

#### **Service Summary Notes**

Your next actual meter reading date is 04/15/2014

Your Average Monthly Usage is 29 Ccf

Your Total Annual Usage is 344 Ccf