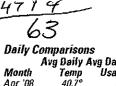

#### **Daily Comparisons**

| Month   | Avg Daily<br>Temperature | Avg Daily<br>Usage |
|---------|--------------------------|--------------------|
| Mar '14 | 23.8°                    | <i>5.8</i>         |
| Feb '14 | 13.6°                    | 0.0                |
| Mar '13 | 30.4°                    | 9.4                |