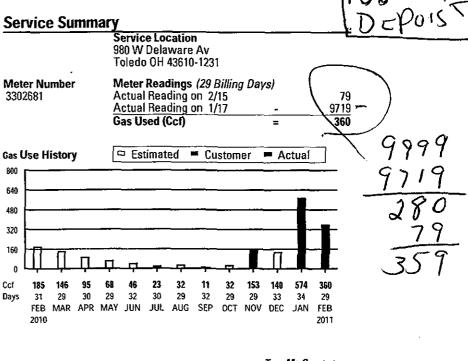

## **Service Summary**

Service Location 980 W Delaware Av Toledo OH 43610-1231

| Meter Number | Meter Readings (32 Billing D | )ays) |      |
|--------------|------------------------------|-------|------|
| 3302681      | Estimated Reading on 9/15    | , .   | 3626 |
|              | Actual Reading on 8/14       | -     | 3620 |
|              | Gas Used (Ccf)               | =     | 6    |

### Service Summary

Service Location 980 W Delaware Av Toledo OH 43610-1231

\_ - - - -

| Meter Number | Meter Readings (18 Billing Days) | ) |      |
|--------------|----------------------------------|---|------|
| 3302681      | Actual Reading on 3/17           |   | 3573 |
|              | Actual Reading on 2/27           | - | 3468 |
|              | Gas Used (Ccf)                   | = | 105  |

#### **Service Summary Notes**

Your next actual meter reading date is 04/15/2014

Your Average Monthly Usage is 29 Ccf

Your Total Annual Usage is 344 Ccf

## **Service Summary**

Service Location 980 W Delaware Av Toledo OH 43610-1231

Meter Number 3302681

| Meter Readings (28 Billing | Davs) |     |
|----------------------------|-------|-----|
| Adjusted Reading on 5/12   |       | 182 |
| Actual Reading on 4/14     | -     | 173 |
| Gas Used (Ccf)             | =     | 9   |

## **Service Summary**

Meter Number 3302681 Service Location 980 W Delaware Av Toledo OH 43610-1231

| Meter Readings (1 Billing D.<br>Actual Reading on 8/15 | aysj | 4615 |
|--------------------------------------------------------|------|------|
|                                                        |      | /    |
| Adjusted Reading on 8/14                               | -    | 4615 |
| Gas Used (Ccf)                                         | _    |      |