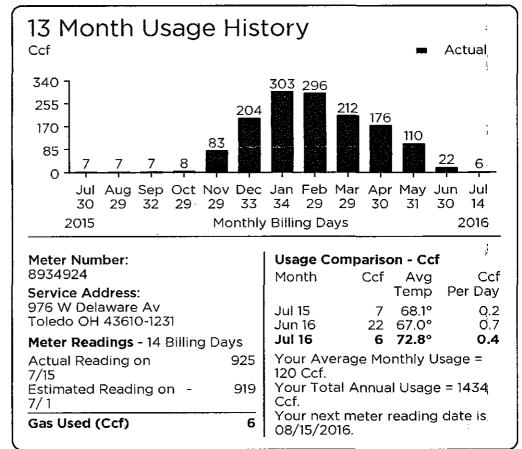

## **Service Summary**

Service Location 980 W Delaware Av Toledo OH 43610-1231

| Meter Number | Meter Readings (32 Billing D | )ays) |      |
|--------------|------------------------------|-------|------|
| 3302681      | Estimated Reading on 9/15    | , .   | 3626 |
|              | Actual Reading on 8/14       | -     | 3620 |
|              | Gas Used (Ccf)               | =     | 6    |

#### **Service Summary Notes**

Your next actual meter reading date is 04/15/2014

Your Average Monthly Usage is 29 Ccf

Your Total Annual Usage is 344 Ccf