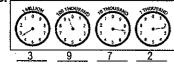

**Gas Usage** We measure your gas usage in Ccf equal to 100 cubic feet.

How to Read the Meter When a pointer is between two numbers on a dial-type meter, read the smaller number except when the pointer is between 9 and 0. Record the reading on the dials from left to right. Example:

Gas Usage We measure your gas usage in Ccf equal to 100 cubic feet.

How to Read the Meter When a pointer is between two numbers on a dial-type meter, read the smaller number except when the pointer is between 9 and 0. Record the reading on the dials from left to right. Example: