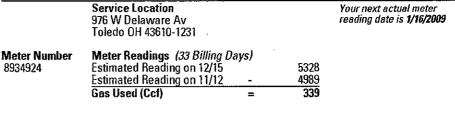

## **Service Summary**

Service Location 980 W Delaware Av Toledo OH 43610-1231

| Meter Number | Meter Readings (32 Billing D | )ays) |      |
|--------------|------------------------------|-------|------|
| 3302681      | Estimated Reading on 9/15    | , .   | 3626 |
|              | Actual Reading on 8/14       | -     | 3620 |
|              | Gas Used (Ccf)               | =     | 6    |

#### **Service Summary Notes**

Your next actual meter reading date is 04/15/2014

Your Average Monthly Usage is 29 Ccf

Your Total Annual Usage is 344 Ccf