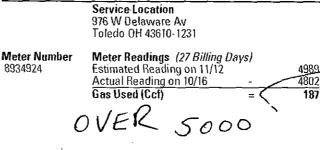

## **Service Summary**

Service Location 980 W Delaware Av Toledo OH 43610-1231

| Meter Number | Meter Readings (32 Billing D | )ays) |      |
|--------------|------------------------------|-------|------|
| 3302681      | Estimated Reading on 9/15    | , .   | 3626 |
|              | Actual Reading on 8/14       | -     | 3620 |
|              | Gas Used (Ccf)               | =     | 6    |

### Service Summary

Service Location 980 W Delaware Av Toledo OH 43610-1231

\_ - - - -

| Meter Number | Meter Readings (18 Billing Days) | ) |      |
|--------------|----------------------------------|---|------|
| 3302681      | Actual Reading on 3/17           |   | 3573 |
|              | Actual Reading on 2/27           | - | 3468 |
|              | Gas Used (Ccf)                   | = | 105  |

## **Service Summary**

Service Location 980 W Delaware Av Toledo OH 43610-1231

Meter Number 3302681

| Meter Readings (28 Billing | Davs) |     |
|----------------------------|-------|-----|
| Adjusted Reading on 5/12   |       | 182 |
| Actual Reading on 4/14     | -     | 173 |
| Gas Used (Ccf)             | =     | 9   |

## **Service Summary**

Meter Number 3302681 Service Location 980 W Delaware Av Toledo OH 43610-1231

| Meter Readings (1 Billing D.<br>Actual Reading on 8/15 | aysj | 4615 |
|--------------------------------------------------------|------|------|
|                                                        |      | /    |
| Adjusted Reading on 8/14                               | -    | 4615 |
| Gas Used (Ccf)                                         | _    |      |