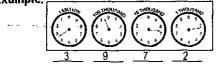

**Gas Usage** We measure your gas usage in Ccf equal to 100 cubic feet.

How to Read the Meter When a pointer is between two numbers on a dial-type meter, read the smaller number except when the pointer is between 9 and 0. Record the reading on the dials from left to right. Example:

Gas Usage We measure your gas usage in Ccf equal to 100 cubic feet.

**How to Read the Meter** When a pointer is between two numbers on a dial-type meter, read the smaller number except when the pointer is between 9 and 0. Record the reading on the dials from left to right. Example: