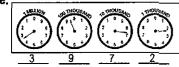

**Gas Usage** We measure your gas usage in Ccf equal to 100 cubic feet.

How to Read the Meter When a pointer is between two numbers on a dial-type meter, read the smaller number except when the pointer is between 9 and 0. Record the reading on the dials from left to right. Example: