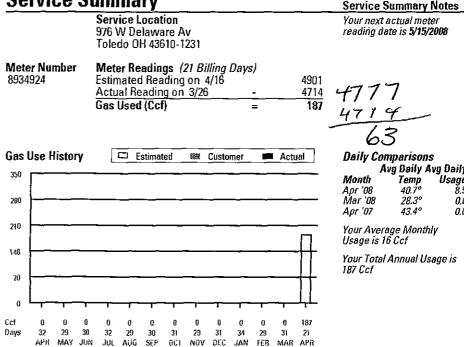

## **Service Summary**

Service Location 980 W Delaware Av Toledo OH 43610-1231

| Meter Number | Meter Readings (32 Billing D | )ays) |      |
|--------------|------------------------------|-------|------|
| 3302681      | Estimated Reading on 9/15    | , .   | 3626 |
|              | Actual Reading on 8/14       | -     | 3620 |
|              | Gas Used (Ccf)               | =     | 6    |

#### **Service Summary Notes**

Your next actual meter reading date is 04/15/2014

Your Average Monthly Usage is 29 Ccf

Your Total Annual Usage is 344 Ccf