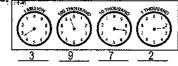

Gas Usage We measure your gas usage in Ccf equal to 100 cubic feet.

How to Read the Meter When a pointer is between two numbers on a dial-type meter, read the smaller number except when the pointer is between 9 and 0. Record the reading on the dials from left to right. Example:

Gas Usage We measure your gas usage in Ccf equal to 100 cubic feet.

How to Read the Meter When a pointer is between two numbers on a dial-type meter, read the smaller number except when the pointer is between 9 and 0. Record the reading on the dials from left to right.

Example: