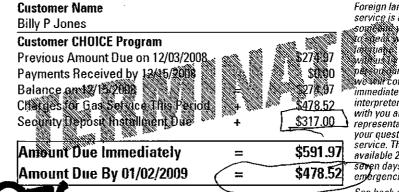

## **Billing & Payment Summary**

| Amount Due By 05/02/2011              | =       | \$76.64      |
|---------------------------------------|---------|--------------|
| Amount Due Immediately                | =       | \$278.16     |
| Security Deposit Installment Due      | +       | \$46.00      |
| Charges for Gas Service This Period   | +       | \$26.47      |
| Balance on 04/14/2011                 | =       | \$282.33     |
| Late Payment Ree                      | M M M   | \$4.17       |
| Payments Received by 04/04/2011       | X X X   | \$76.47      |
| Previous Amount Due on 03/31/2011 🛒 💧 |         | \$\$\$\$4.63 |
| Billy P Jones                         | M Minne | <u></u>      |
| Customer Name                         |         | 10 mm        |