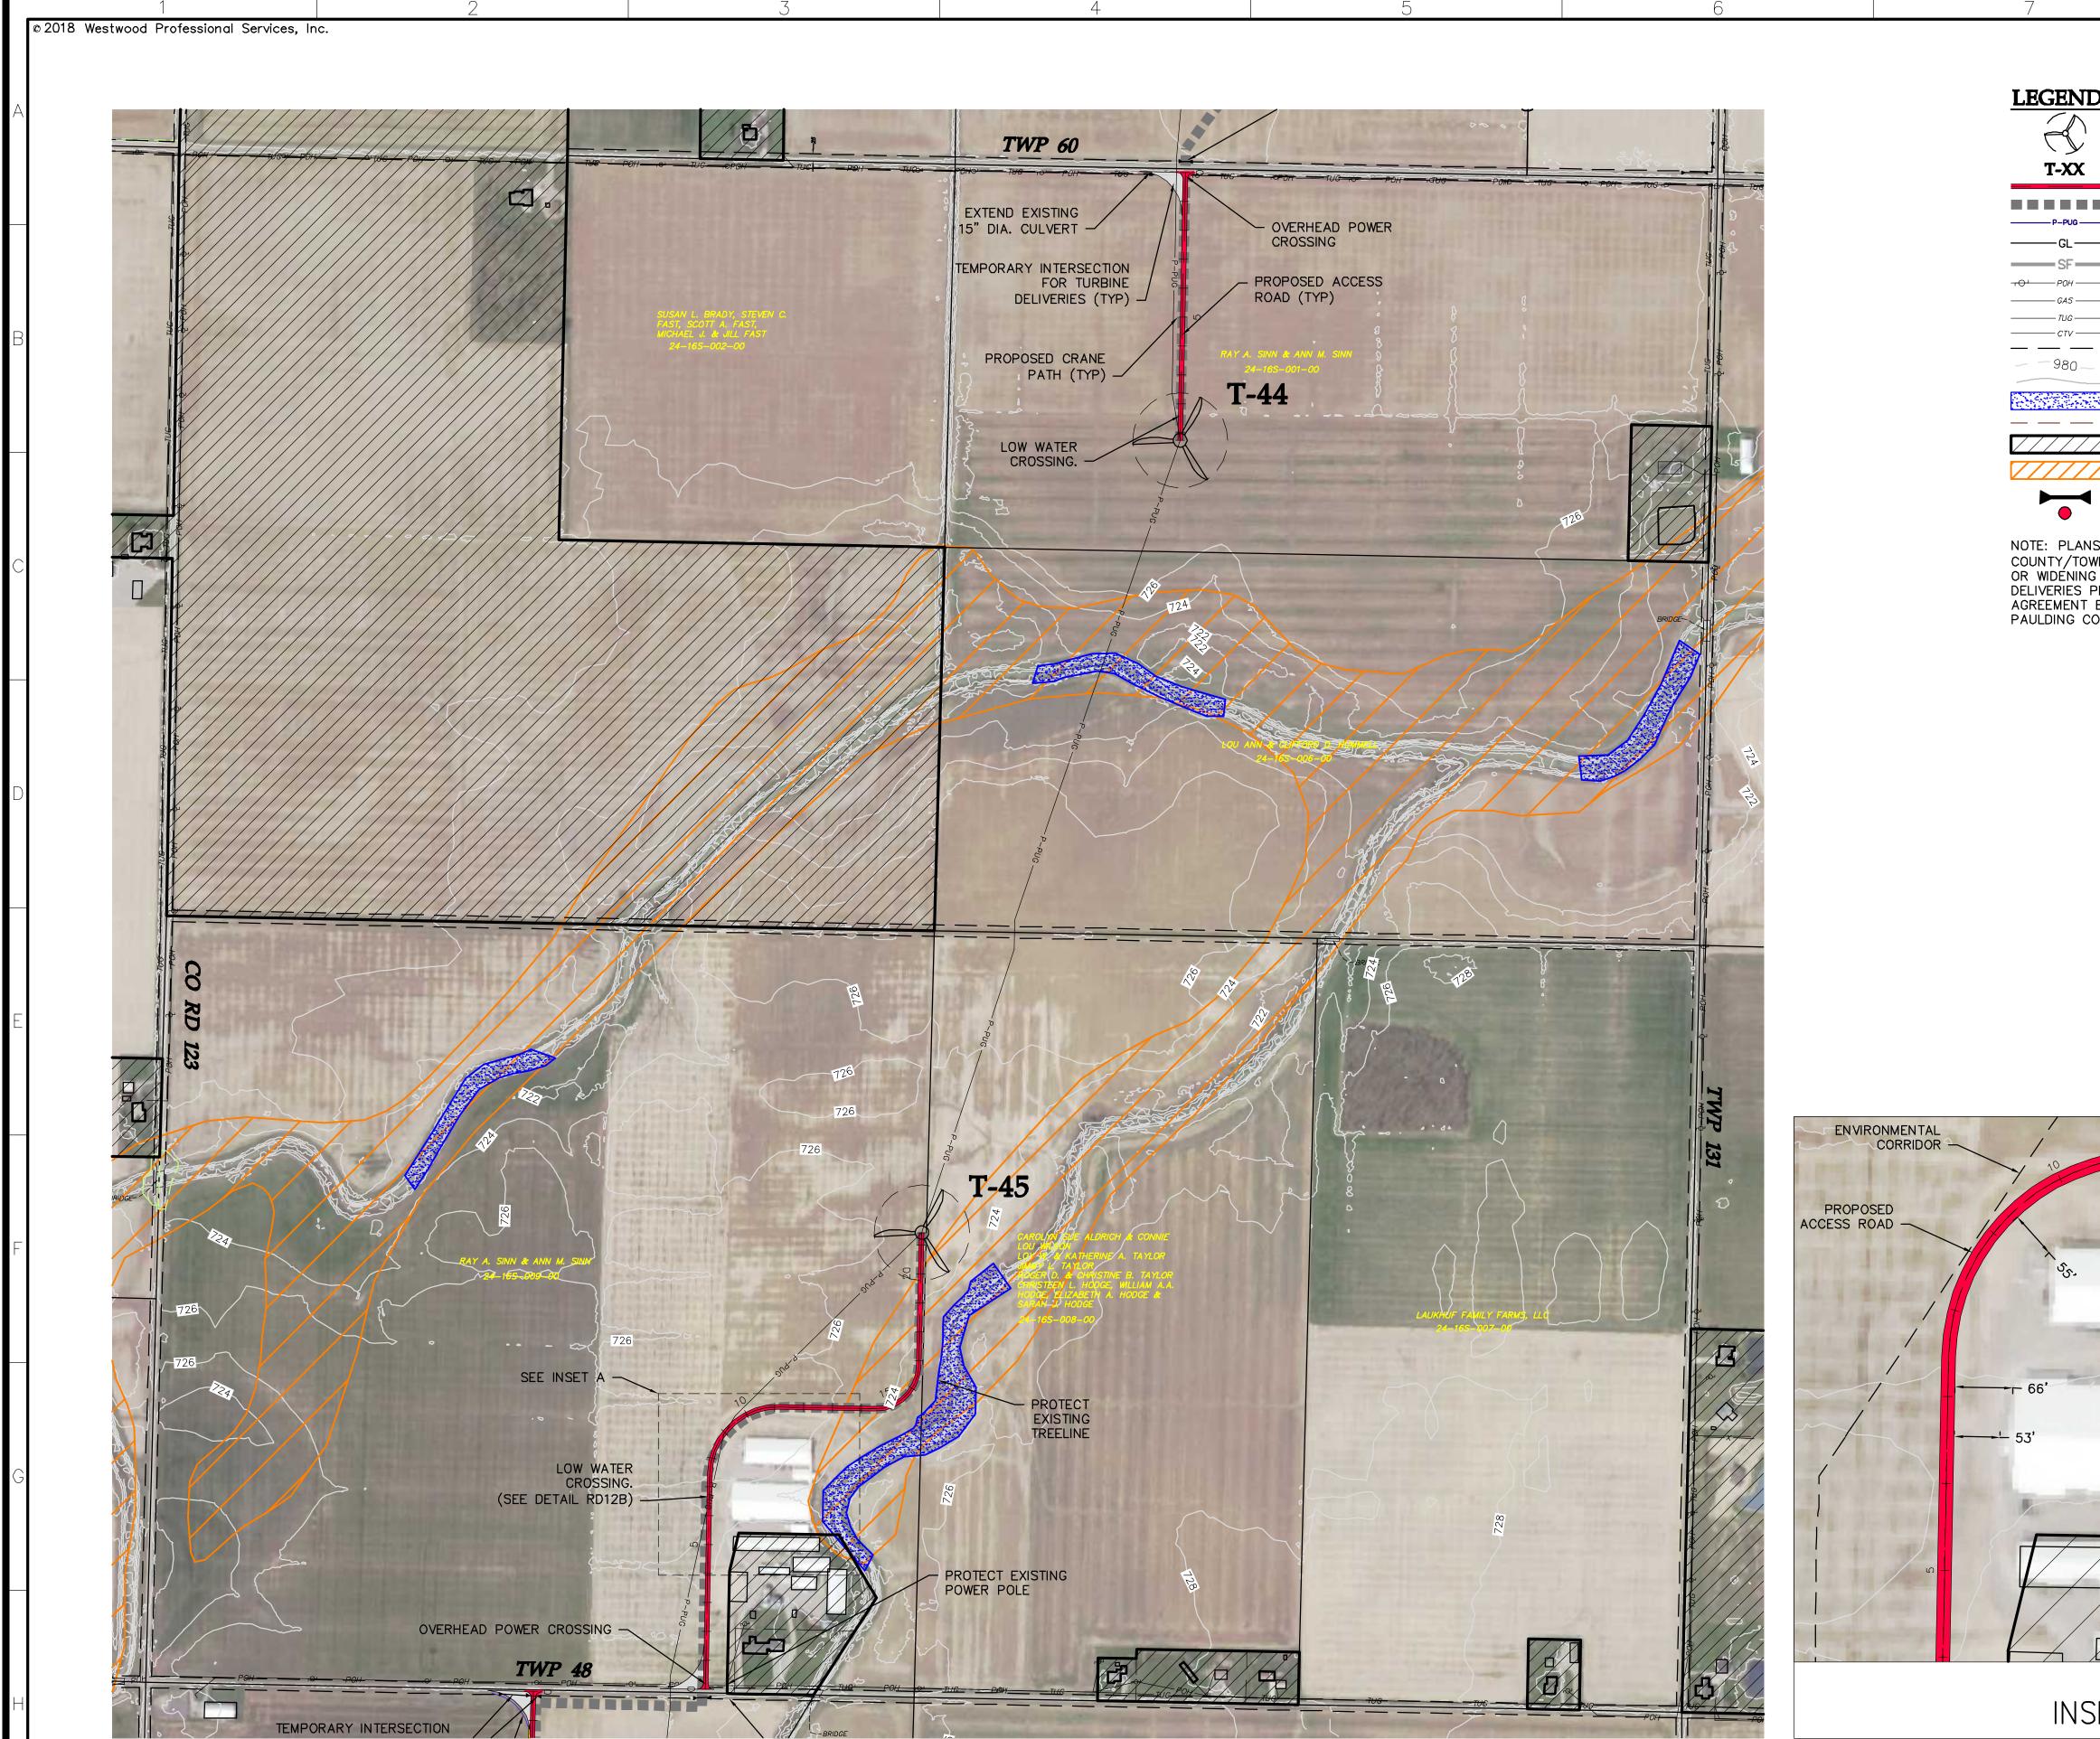

The Applicant is providing this letter to notify the OPSB of the update to the civil plan for the access road to Turbine 45 in accordance with Condition 6 to the Certificate. As reflected in the attached, there is an unsubstantial change to the access road for Turbine 45, due to the landowner's construction of new barns. The change to the access road is within the surveyed corridor approved by the OPSB and there are no new property owners or impacts as a result of this update.

## Attorneys for Trishe Wind Ohio, LLC

Enclosure CMTP:ap

COLUMBUS 73809-1 82680v2

INSET A

SCALE: 1" = 100'

|                                          | 8                                                        |       | Westwood                                                                                                                                              |  |
|------------------------------------------|----------------------------------------------------------|-------|-------------------------------------------------------------------------------------------------------------------------------------------------------|--|
| ÍD:                                      |                                                          |       | Phone(952) 937-51507699 Anagram DriveFax(952) 937-5822Eden Prairie, MN 55344Toll Free(888) 937-5150westwoodps.comWestwood Professional Services, Inc. |  |
| \<br>\                                   | NE LOCATION                                              |       | westwood Professional Services, Inc.                                                                                                                  |  |
|                                          | NE NUMBER<br>OSED ACCESS ROAD                            |       |                                                                                                                                                       |  |
|                                          | OSED CRANE PATH<br>OSED UNDERGROUND COLLECTION           |       |                                                                                                                                                       |  |
|                                          | OSED DISTURBANCE LIMITS<br>OSED EROSION/SEDIMENT CONTROL |       |                                                                                                                                                       |  |
| EXISTI                                   | NG OVERHEAD POWER<br>NG OIL/GAS PIPELINE                 |       |                                                                                                                                                       |  |
| EXISTI                                   | NG TELEPHONE LINE<br>NG CABLE LINE<br>NG RIGHT OF WAY    |       |                                                                                                                                                       |  |
| EXISTI                                   | NG 10' CONTOURS<br>NG 2' CONTOURS                        |       | Designed: KLG<br>Checked: \$JB                                                                                                                        |  |
| 1. 10 A 10 | EATED WETLAND<br>NG ROAD                                 |       | Drawn: KLG                                                                                                                                            |  |
|                                          | OF PROJECT BOUNDARY                                      |       | As-Built Drawing:                                                                                                                                     |  |
|                                          | FLOODPLAIN BOUNDARY<br>OSED CULVERT                      |       | Revisions:<br><u>     DATE</u> DESCRIPTION                                                                                                            |  |
|                                          | NTIAL CRANE MAT LOCATIONS                                |       |                                                                                                                                                       |  |
| OWNSHIP ROAI<br>NG REQUIRED              | D SECTION UPGRADES<br>FOR CONSTRUCTION                   |       |                                                                                                                                                       |  |
|                                          | AD MAINTENANCE<br>ROJECT OWNER AND                       |       | Prepared for:                                                                                                                                         |  |
|                                          |                                                          |       | 3900 E. White Ave                                                                                                                                     |  |
|                                          |                                                          |       | Clinton, IN 47842                                                                                                                                     |  |
|                                          |                                                          |       |                                                                                                                                                       |  |
|                                          |                                                          |       | Trishe Wind Ohio, LLC<br>c/o Starwood Energy Group, LLC                                                                                               |  |
|                                          |                                                          |       | 5 Greenwich Office Park, 2nd Floor<br>Greenwich, CT 06831                                                                                             |  |
|                                          |                                                          |       |                                                                                                                                                       |  |
|                                          |                                                          |       |                                                                                                                                                       |  |
|                                          |                                                          |       | ×                                                                                                                                                     |  |
|                                          |                                                          |       |                                                                                                                                                       |  |
|                                          |                                                          |       | V                                                                                                                                                     |  |
|                                          |                                                          |       |                                                                                                                                                       |  |
|                                          |                                                          |       | 0' 300' 600' 900'                                                                                                                                     |  |
|                                          |                                                          | No    | orthwest                                                                                                                                              |  |
|                                          |                                                          | Oh    | io Wind                                                                                                                                               |  |
|                                          |                                                          |       |                                                                                                                                                       |  |
|                                          |                                                          |       | Project                                                                                                                                               |  |
|                                          |                                                          | Paulo | ding, Ohio                                                                                                                                            |  |
|                                          |                                                          |       | Civil Site Plan T-44,<br>T-45                                                                                                                         |  |
|                                          |                                                          |       |                                                                                                                                                       |  |
|                                          |                                                          |       |                                                                                                                                                       |  |
| X /                                      |                                                          |       |                                                                                                                                                       |  |