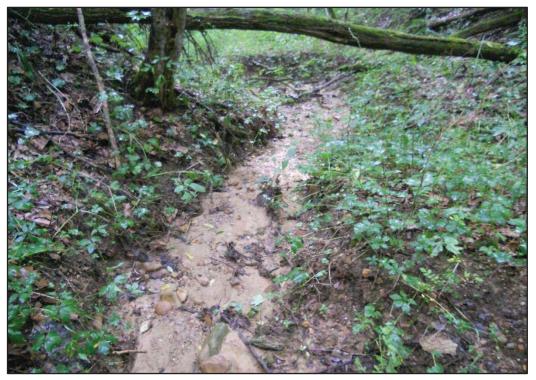

Photograph 19. Stream S001 (Dry Run), Downstream, Facing South

Photograph 18. Stream S002, Downstream, Facing Northeast

Photograph 20. Stream S002, Upstream, Facing Southwest

Photograph 21. Stream S003 (Lick Run), Upstream, Facing Northeast