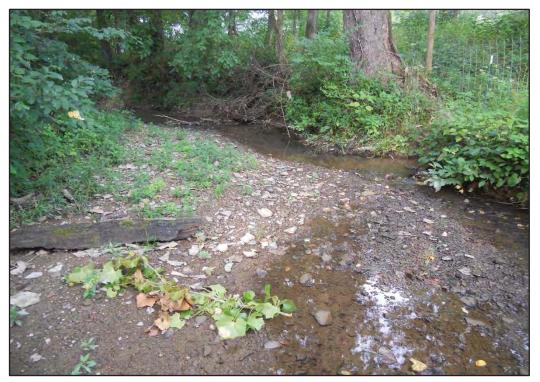

Photograph 19. Stream S001 (Dry Run), Downstream, Facing South

Photograph 18. Stream S002, Downstream, Facing Northeast

Photograph 20. Stream S002, Upstream, Facing Southwest

Photograph 21. Stream S003 (Lick Run), Upstream, Facing Northeast