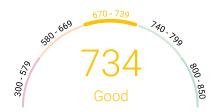

### FICO Score 8 based on Experian data as of Oct 24, 2017

Your score is near or slightly above the average of U.S. consumers and most lenders consider this a good score.