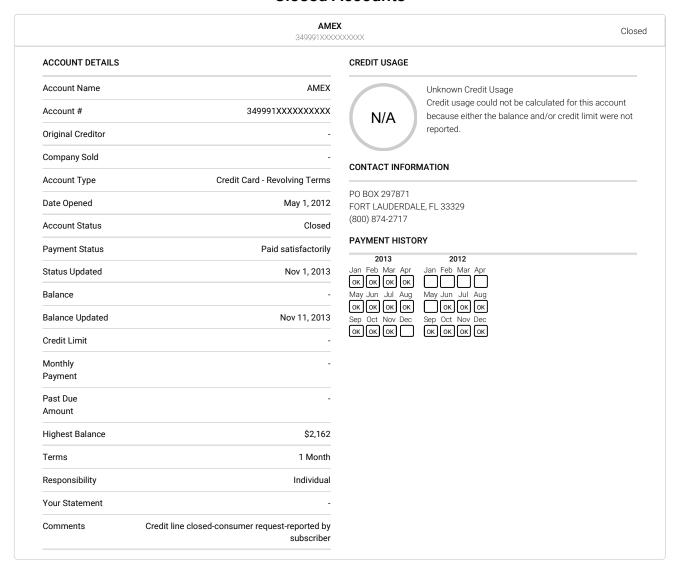

### **Closed Accounts**

BK OF AMER Closed **ACCOUNT DETAILS CREDIT USAGE** BK OF AMER Account Name No Credit Usage You have no account balance. Keeping your account Account # XXXX0% balances as low as possible can have a positive impact on your credit. **Original Creditor** Company Sold CONTACT INFORMATION Account Type Credit Card - Revolving Terms PO BOX 982238 Date Opened Sep 1, 2007 EL PASO, TX 79998 (800) 421-2110 Account Status Closed PAYMENT HISTORY Payment Status Current 2017 2016 2015 Jan Feb Mar Apr Status Updated Feb 1, 2017 Jan Feb Mar Apr Jan Feb Mar Apr OK May Jun Jul Aug Balance \$0 May Jun Jul Aug OK OK OK OK OK OK OK OK **Balance Updated** Apr 14, 2017 Sep Oct Nov Dec OK OK OK OK OK OK OK OK Credit Limit \$8,000 2014 2013 2012 Monthly Payment \$25 Jan Feb Mar Apr Jan Feb Mar Apr Jan Feb Mar Apr OK Past Due Amount May Jun Jul Aug May Jun Jul Aug May Jun Jul Aug OK OK OK OK ок ок ок ок OK OK OK OK \$2,171 **Highest Balance** Sep Oct Nov Dec OK OK OK OK Sep Oct Nov Dec
OK OK OK OK Sep Oct Nov Dec OK OK OK OK Terms Revolving 2011 Responsibility Individual Jan Feb Mar Apr Your Statement Comments Credit line closed-grantor request-reported by subscriber ОКОК