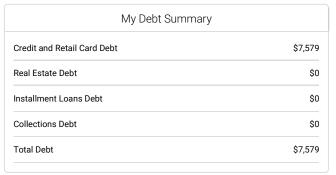

# **Account Summary**

| My Accounts Summa      | ary          |
|------------------------|--------------|
| Open Credit Cards      | 3            |
| Open Retail Cards      | 1            |
| Open Real Estate Loans | 0            |
| Open Installment Loans | O            |
| Total Open Accounts    | 4            |
| Accounts Ever Late     | 0            |
| Collections Accounts   | O            |
| Average Account Age    | 6 yrs 11 mos |
| Oldest Account         | 10 yrs 8 mos |
| newest account         | ф            |

## Collections

No collection accounts