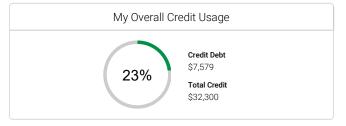

# **Account Summary**

| My Accounts Summa      | ary          |
|------------------------|--------------|
| Open Credit Cards      | 3            |
| Open Retail Cards      | 1            |
| Open Real Estate Loans | 0            |
| Open Installment Loans | O            |
| Total Open Accounts    | 4            |
| Accounts Ever Late     | 0            |
| Collections Accounts   | O            |
| Average Account Age    | 6 yrs 11 mos |
| Oldest Account         | 10 yrs 8 mos |
| newest account         | ф            |

#### ◆ High Credit Usage

You've made heavy use of your available revolving credit.

Ratio of your revolving balances to your credit limits

#### 22%

The FICO® Score evaluates balances in relation to available credit on revolving accounts ②. The extent of a person's credit usage is one of the most important factors considered by a FICO® Score. People who keep their ratio of balances to credit limits lower are generally considered less risky to lenders than those with higher ratios.

Note, consolidating or moving debt from one account to another will usually not change the total amount owed.

For FICO High Achievers 9, the average ratio of the revolving account balances to credit limits is less than 7%.