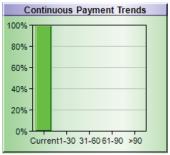

\*Continuous distribution with DBT.

Insufficient information to produce **Newly Reported Payment Trends** chart.

\*Combined distribution with DBT.