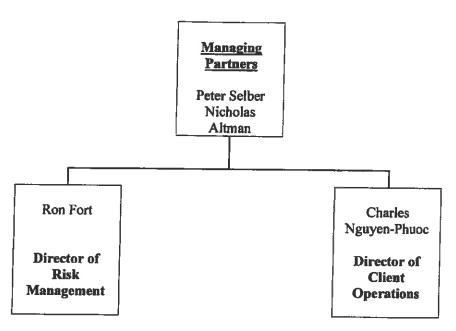

- C-8 Exhibit C-8 "Bankruptcy Information," provide a list and description of any reorganizations, protection from creditors or any other form of bankruptcy filings made by the applicant, a parent or affiliate organization that guarantees the obligations of the applicant or any officer of the applicant in the current year or within the two most recent years preceding the application.
- C-9 Exhibit C-9 "Merger Information," provide a statement describing any dissolution or merger or acquisition of the applicant within the two most recent years preceding the application.
- C-10 Exhibit C-10 "Corporate Structure," provide a description of the applicant's corporate structure, not an internal organizational chart, including a graphical depiction of such structure, and a list of all affiliate and subsidiary companies that supply retail or wholesale electricity or natural gas to customers in North America. If the applicant is a stand-alone entity, then no graphical depiction is required and applicant may respond by stating that they are a stand-alone entity with no affiliate or subsidiary companies. See Attached