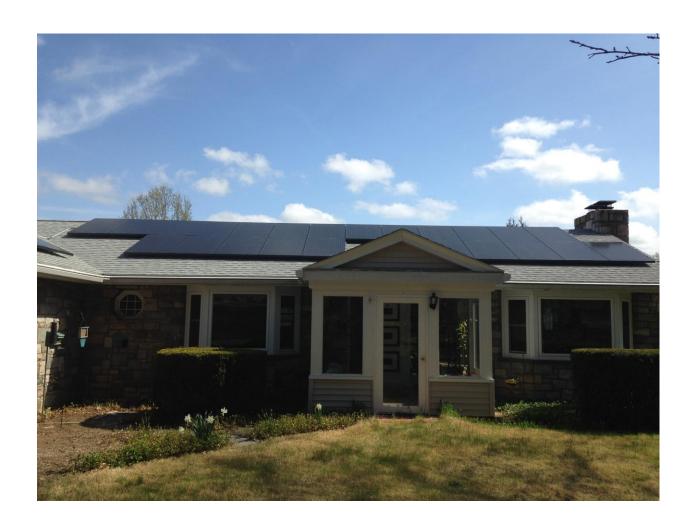

## **G.4 SOLAR PHOTOVOLTAIC**

**G.4a** Location of the PV Array: Roof Description:

**G.4b** Total number of Modules: 32

All of the 32 panels are not visible in the photograph submitted under Section G. Please submit additional photographs that together with this photograph cover all the panels, OR submit any visual proof that shows all the panels and/or their layout.

Should you need to update the number of panels, please update the nameplate capacity submitted in Section I.a as well.

**Answer 1.** Please see below:

This foregoing document was electronically filed with the Public Utilities