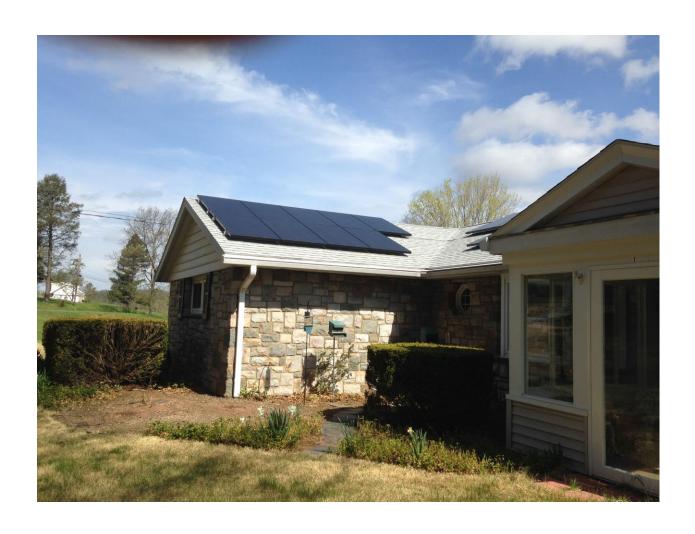

## **G.4 SOLAR PHOTOVOLTAIC**

**G.4a** Location of the PV Array: Roof Description:

**G.4b** Total number of Modules: 32

All of the 32 panels are not visible in the photograph submitted under Section G. Please submit additional photographs that together with this photograph cover all the panels, OR submit any visual proof that shows all the panels and/or their layout.

Should you need to update the number of panels, please update the nameplate capacity submitted in Section I.a as well.

**Answer 1.** Please see below:

This foregoing document was electronically filed with the Public Utilities