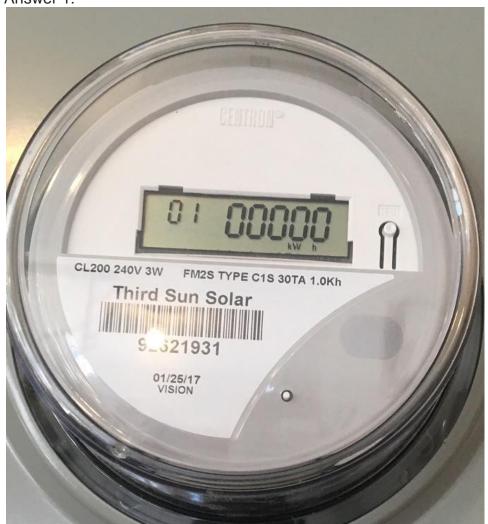

## Case No. 17-1393-EL-REN David Wheeland Staff Interrogatories – Initial Set

Question 1: In section N of the application you inserted a photo of the facility instead of a photo of the meter. Please submit a photo of the meter.

## Answer 1:

This foregoing document was electronically filed with the Public Utilities

**Commission of Ohio Docketing Information System on** 

6/28/2017 8:27:36 AM

in

Case No(s). 17-1393-EL-REN

Summary: Reply in the matter of the wrong photograph in the application for a renewable energy facility for the David Wheeland residence electronically filed by Mr. Gary Lakritz on behalf of David Wheeland.(with image) electronically filed by Docketing Staff on behalf of Docketing