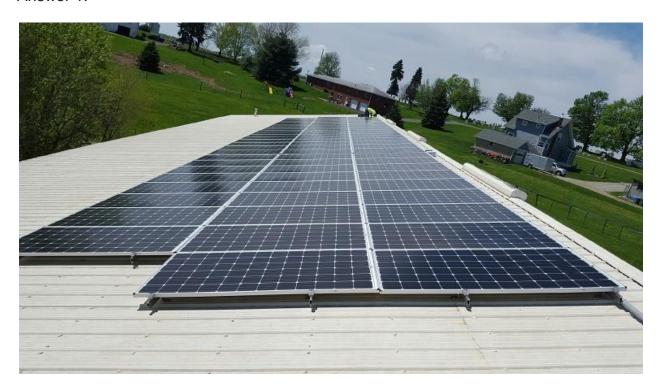

## ase No. 17-1289-EL-REN Kristan Mosley Barn Staff Interrogatories – Initial Set

Question 1: In sections G.3 of the application you inserted a photo of the meter instead of a photo of the facility (solar panels). Please submit a photo of the facility.

## Answer 1:

Thanks,

This foregoing document was electronically filed with the Public Utilities

**Commission of Ohio Docketing Information System on** 

6/22/2017 8:52:15 PM

in

Case No(s). 17-1289-EL-REN

Summary: Reply in the matter of the incorrect photo in the panel section of the application for a renewable energy facility for the Kristan Mosely Barn electronically filed by Mr. Gary Lakritz on behalf of Kristan Mosely Barn