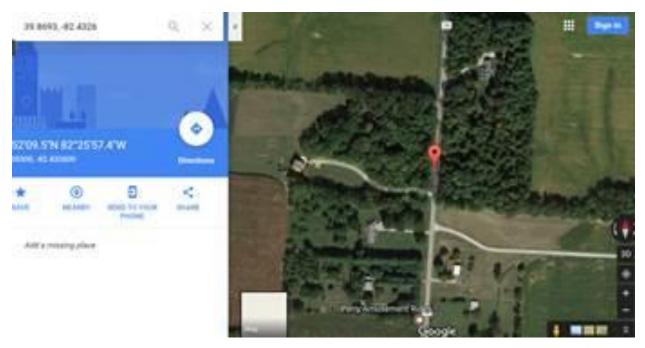

## Case No. 17-0878-EL-REN Schmidt-Gary-OH-8.64kw Residence Staff Interrogatories – Initial Set

Question 1: In Section A of the application, the facility latitude and longitude are listed as 39.8693, - 82.4326. This latitude and longitude are in the middle of Ridenour Rd. What is the correct facility latitude and longitude? For future applications please use the actual latitude and longitude of the facility.

Answer 1: The correct coordinates are 39.8693349, -82.4350461.

This foregoing document was electronically filed with the Public Utilities

**Commission of Ohio Docketing Information System on** 

5/9/2017 4:28:58 PM