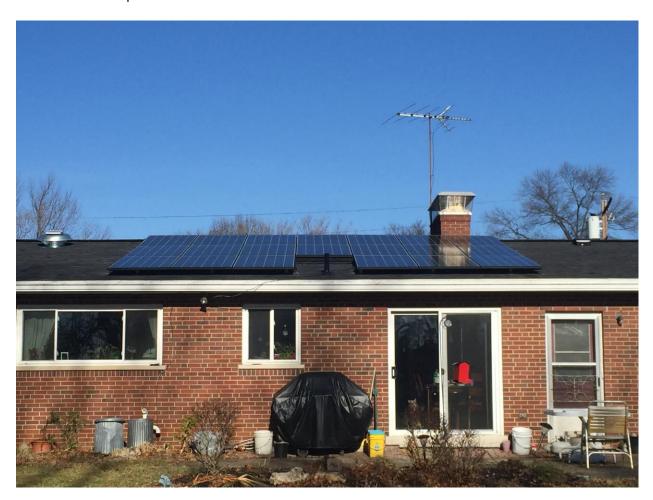

Answer 1: Yes, 6223 Charity Drive.

Question 2: For section G.3 of the application please submit a dated photo of the solar panels.

Answer 2: This photo was taken on 12/28/2016

This foregoing document was electronically filed with the Public Utilities