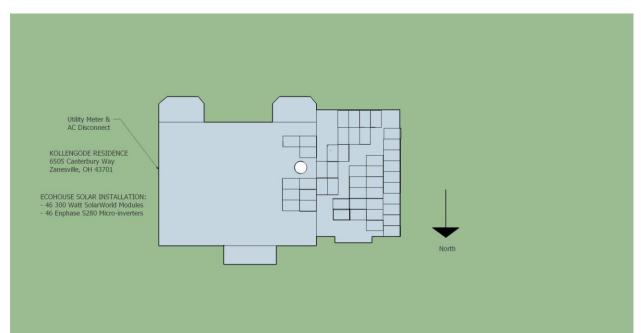

## Case No.17-0135-EL-REN Kollengode-Sheila-OH-PV-13.8kW Residence Staff Interrogatories – Initial Set

Question 1: In section G.4 of the application you have submitted the following:

G.4 SOLAR PHOTOVOLTAIC G.4a Location of the PV Array: Roof Description: G.4b Total number of Modules: 46

46 panels and/or their layout.

All 46 panels are not visible in the photograph submitted under Section G.3. Please submit additional photographs that together with this photograph cover all the panels, OR submit any visual proof that shows the