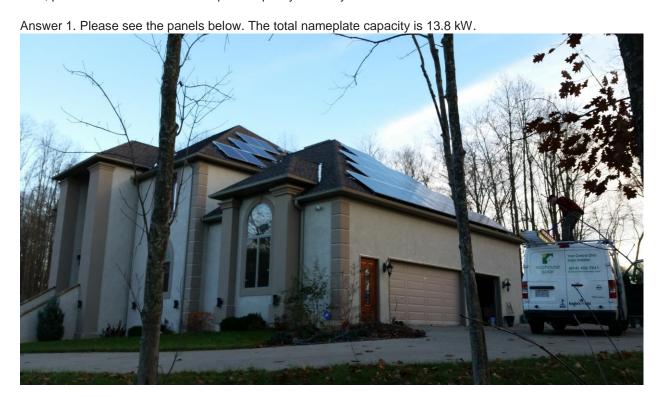

## Case No.17-0135-EL-REN Kollengode-Sheila-OH-PV-13.8kW Residence Staff Interrogatories – Initial Set

Question 1: In section G.4 of the application you have submitted the following:

G.4 SOLAR PHOTOVOLTAIC G.4a Location of the PV Array: Roof Description: G.4b Total number of Modules: 46

46 panels and/or their layout.

All 46 panels are not visible in the photograph submitted under Section G.3. Please submit additional photographs that together with this photograph cover all the panels, OR submit any visual proof that shows the

Also, please confirm the total nameplate capacity of the system submitted in Section I.a.

This foregoing document was electronically filed with the Public Utilities

**Commission of Ohio Docketing Information System on** 