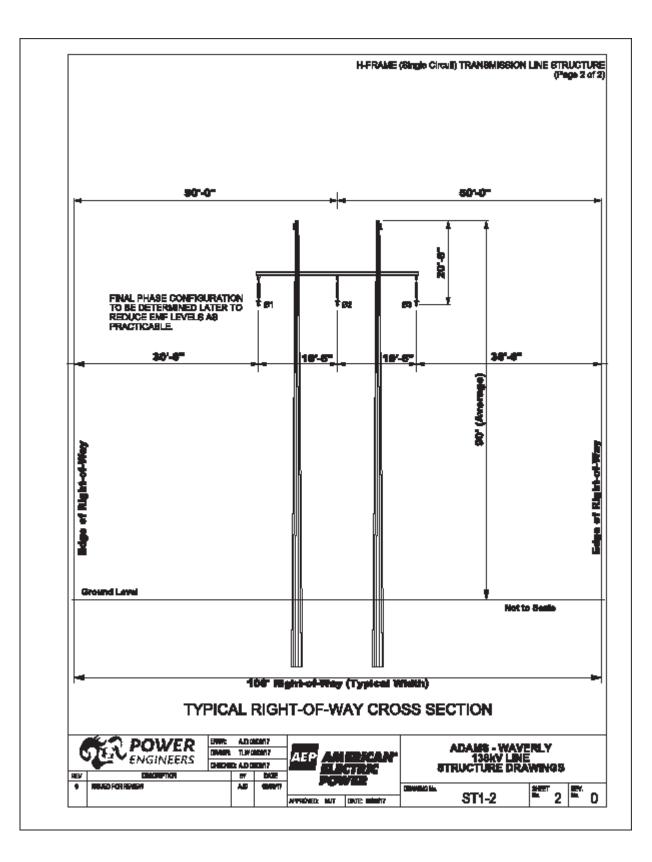

## Re: Structure Drawing—Supplemental Information Waverly-Ware 138 kV Transmission Line Project Case No. 17-0172-EL-BLN

Dear Chairman Haque,

AEP Ohio Transmission Company, Inc. submits the attached structure drawing as a supplement to the Letter of Notification docketed on February 3, 2017.