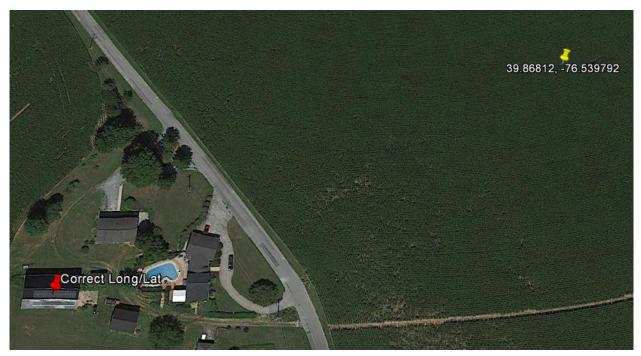

## Case No. 17-0059-EL-REN Kevin Gladfelter Staff Interrogatories – Initial Set

Question 1: In Section A of the application, you list the facility latitude and longitude as 39.86812, -76.539792. This is about 250 yards from the building on which the facility is located. The red pin below shows that the correct facility latitude and longitude as 39.867146, -76.542175. Is the correct facility latitude and longitude 39.867146, -76.542175?

Answer 1: The Red pin would be the correct location. I am not sure why Bing Maps placed the latitude and longitude out so far away.

This foregoing document was electronically filed with the Public Utilities