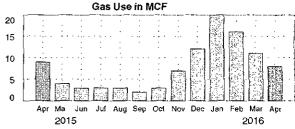

(4.6044%)             | 0.06      |
| Balance                                  | \$95.40   |
| Current Charges                          |           |
| Dominion East Ohio Distribution Charges  |           |

Basic Service Charge Usage-Based Charges 8.2 MCF @ \$.2914 Gross Receipts Tax (4.6044%)

**Total Dominion East Ohio Charges** \$28.47 For questions about Dominion East Obio charges, call us at 1-800-362-7557.

North American Power And Gas, L L C Char

Gas Cost 8.2 McF @ \$5.79 Sales Tax

Total NORTH AMERICAN POWER AND GAS, L

For questions about gas supply costs, contact NORTH AMERICAN POWER AND GAS, L L C (acct# 788982) at 1-888-313-9086 or 20 Glover Avenue Norwalk, CT 06851 or napower.com.

**Total Current Charges Total Account Balance**  \$79.75 \$175.15

\$47,48

3.80

\$51.28





Avg Monthly Use: 7.8 MCF. Total Annual Use: 93.4 MCF.

Billing Period and Meter Readings

| <u>Date</u>                  | Read Type | Reading Differ | ence |
|------------------------------|-----------|----------------|------|
| Meter Number                 | 11462161  |                |      |
| Apr 27, 2016                 | Actual    | 88.9           |      |
| Apr 27, 2016<br>Mar 29, 2016 | Actual    | 80.7           | 8.2  |
| MCF Used in 29               | ) Days    |                | 8.2  |
|                              |           |                |      |

PLEASE PAY Account Balance of \$175.15 by May 16, 2016 to Avoid Late Payment Charge of 1.5% per month.

**Energy Choice Program Message And Payment Reminder** 

Thank you for participating in the Energy Choice Program. This