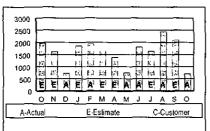

- 1. Copy of the original contract that I signed. It does not state that they would mail me a letter stating that if I do not replay that my rate would possibly increase.
- 2. Copy of the Better business bureau showing the D+ rating as well as settled and unsettled complaints.
- 3. Copy of an electric and gas bill showing the increased rate. I was paying much around 2.74 Mcf before they increased it to \$5.79 without my authorization. I was .07 Kwh before they increased my rate to .1399 without my authorization.
- 4. Copy of my emails with North American Power. I tried to resolve this matter instead of submitting a formal complaint but they would not work with me.