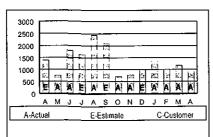

- 1. Copy of the original contract that I signed. It does not state that they would mail me a letter stating that if I do not replay that my rate would possibly increase.
- 2. Copy of the Better business bureau showing the D+ rating as well as settled and unsettled complaints.
- 3. Copy of an electric and gas bill showing the increased rate. I was paying much around 2.74 Mcf before they increased it to \$5.79 without my authorization. I was .07 Kwh before they increased my rate to .1399 without my authorization.
- 4. Copy of my emails with North American Power. I tried to resolve this matter instead of submitting a formal complaint but they would not work with me.