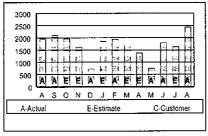

- 1. Copy of the original contract that I signed. It does not state that they would mail me a letter stating that if I do not replay that my rate would possibly increase.
- 2. Copy of the Better business bureau showing the D+ rating as well as settled and unsettled complaints.
- 3. Copy of an electric and gas bill showing the increased rate. I was paying much around 2.74 Mcf before they increased it to \$5.79 without my authorization. I was .07 Kwh before they increased my rate to .1399 without my authorization.
- 4. Copy of my emails with North American Power. I tried to resolve this matter instead of submitting a formal complaint but they would not work with me.