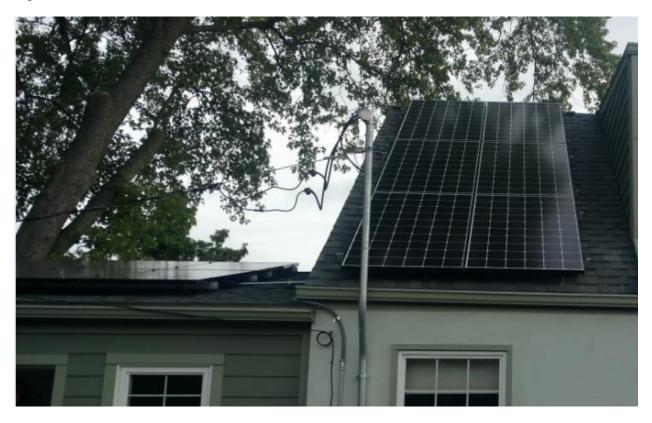

## **Question 1:**

For Section 'G' of the Application, please submit a simple layout or scale diagram that depicts the total number of installed solar panels. Or you can send another photo, I couldn't see all 16 solar panels of the array.

**Answer 1:** Please see the below photographs that show all 16 panels:

Sincerely,

Jessica Cowan

Left side: 2 rows of 3 Right side: 2 columns of 3

Equals: 12