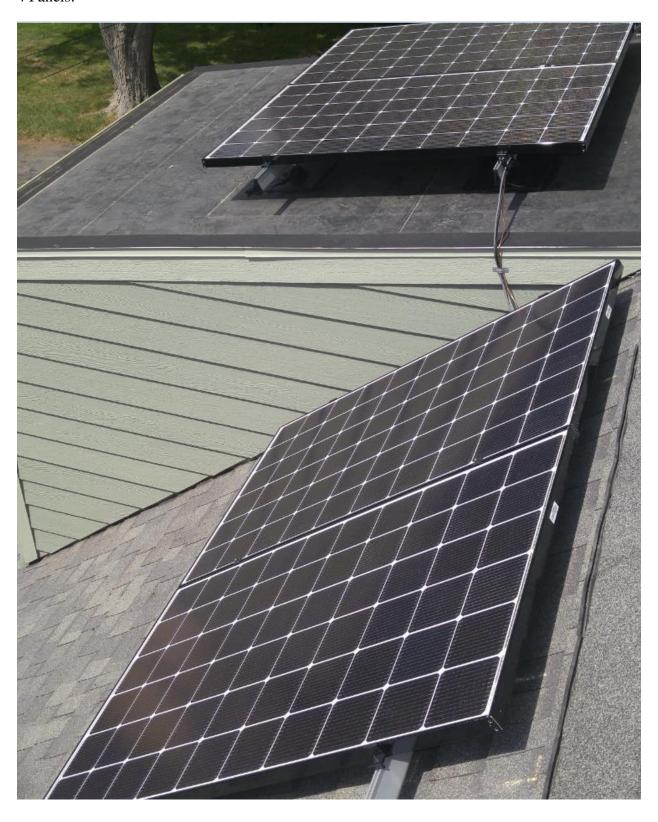

**Answer 1:** Please see the below photographs that show all 16 panels:

Sincerely,

Jessica Cowan

Left side: 2 rows of 3 Right side: 2 columns of 3

Equals: 12

## 4 Panels:

This foregoing document was electronically filed with the Public Utilities

**Commission of Ohio Docketing Information System on** 

9/19/2016 7:57:05 PM

in

Case No(s). 16-1745-EL-REN

Summary: Answer to staff interrogatories electronically filed by Ms. Bridget Callahan on behalf of Mary Shields