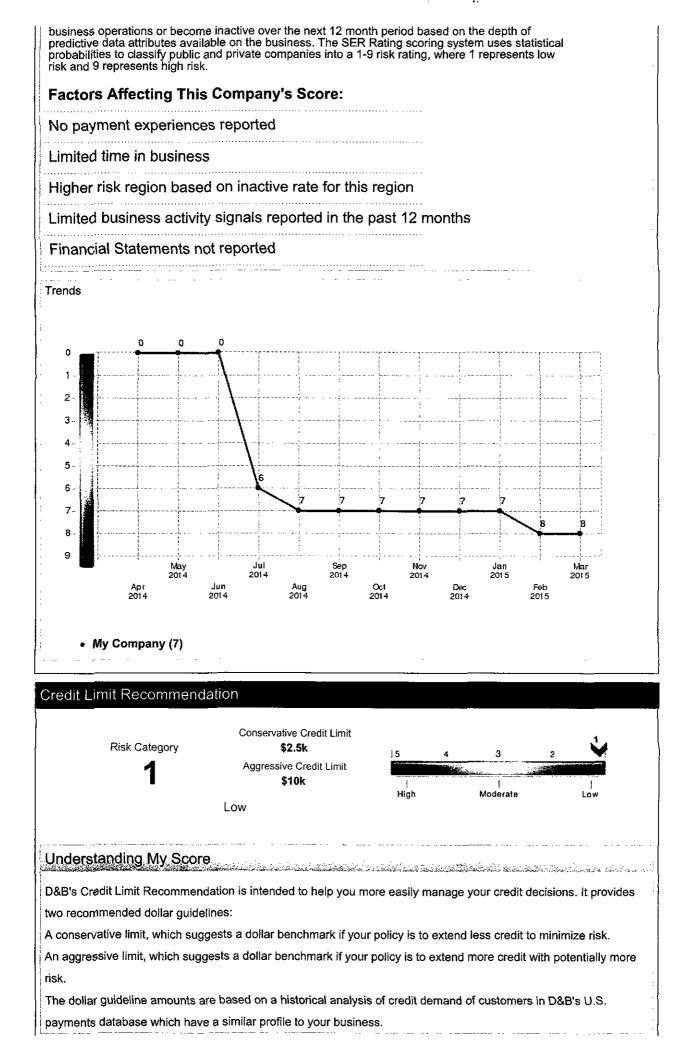

|                                                                                                                                                                            |                                                                                                                                |                                                                                                                                                                    |                                                                                                                              |

• •

Trends - Scores, 12 Month

•





| &B Rating®                                                                                                                             |                                               |
|----------------------------------------------------------------------------------------------------------------------------------------|-----------------------------------------------|
| Rating<br>DS                                                                                                                           |                                               |
| Inderstanding My Score                                                                                                                 | and to be at the descent star with the second |
| Factors Affecting Your Score