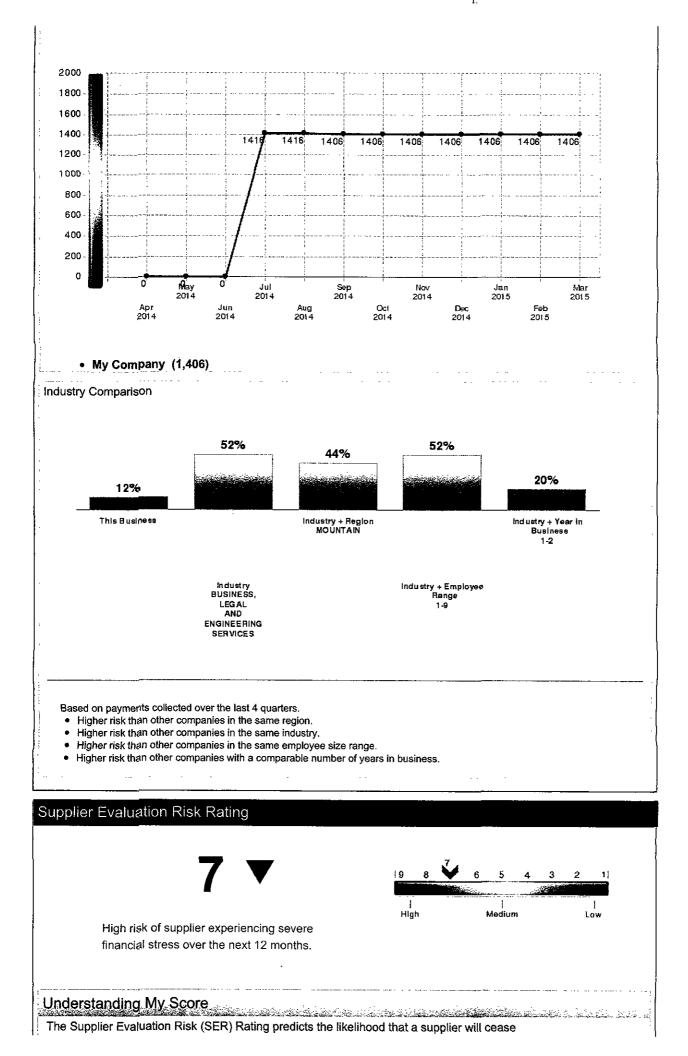

|                                                                                                                                                                            |                                                                                                                                |                                                                                                                                                                    |                                                                                                                              |

• •

Trends - Scores, 12 Month

•





| &B Rating®                                                                                                                             |                                               |
|----------------------------------------------------------------------------------------------------------------------------------------|-----------------------------------------------|
| Rating<br>DS                                                                                                                           |                                               |
| Inderstanding My Score                                                                                                                 | and to be at the descent star with the second |
| Factors Affecting Your Score