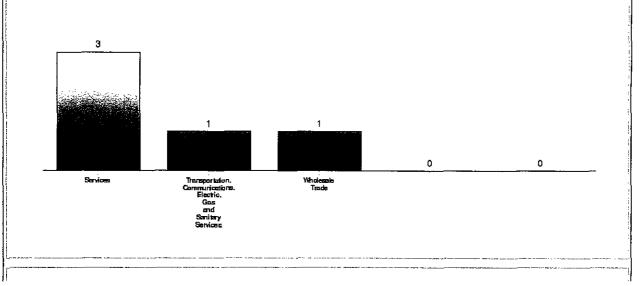

---------------------------------------------|-------------------|--|
| Date       | SIC / Sector                                                              | Report type       |  |
| 05/08/15   | Transportation,<br>Communications, Electric,<br>Gas and Sanitary Services | D&B Risk Solution |  |
| 05/07/15   | Wholesale Trade                                                           | D&B Risk Solution |  |
| 05/05/15   | Services                                                                  | D&B Risk Solution |  |
| 04/30/15   | Services                                                                  | D&B Risk Solution |  |
| 04/28/15   | Services                                                                  | D&B Risk Solution |  |

Top 5 Inquiries by SIC / Sector (12 Months)





#### Scores

#### PAYDEX®

You must have three reported payment experiences, from at least two different vendors, to establish a PAYDEX® score. To ensure all of your payments are reflected in your credit file, add trade references to your report. Visit the Action Center to learn more.

| Score                                                                                                                                                                                          | Class                                                                                                                                                                            | Percentile