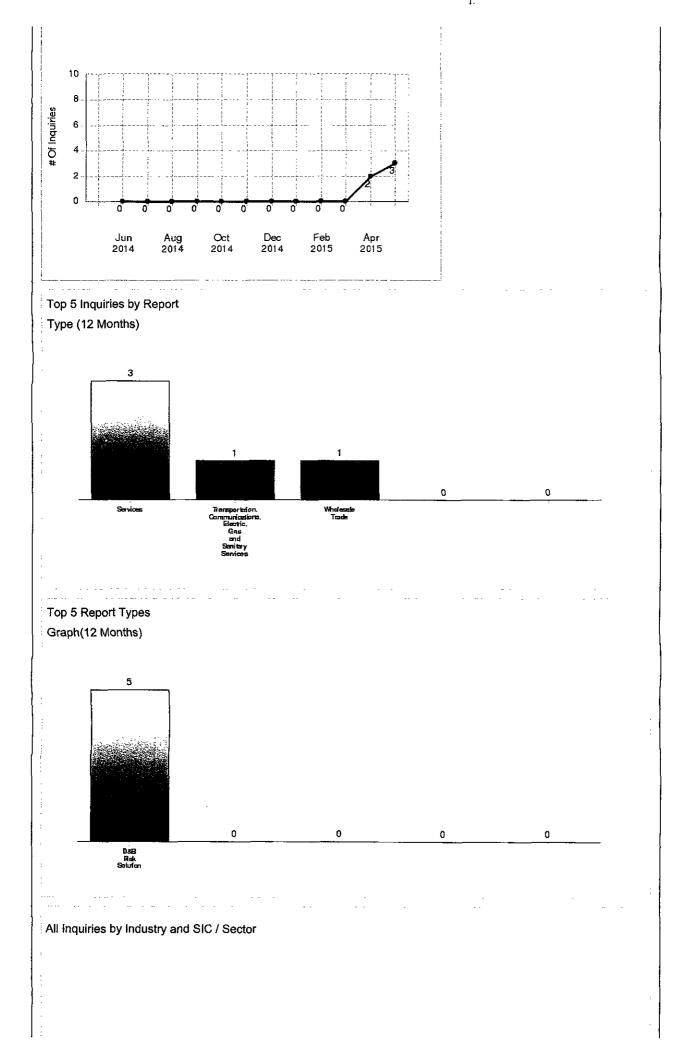

|
|                                                                               |                                                                                                                         |                                                                                                                                                                                                                                                                                                                                                                                             |



| SIC/Sector                                                             | Jun 2014 to<br>Aug 2014           | Sep 2014 to<br>Nov 2014 | Dec 2014 to<br>Feb 2015   | Mar 2015 to<br>May 2015 | Total<br>Inquiries |
|------------------------------------------------------------------------|-----------------------------------|-------------------------|---------------------------|-------------------------|--------------------|
| Services                                                               | 0                                 | 0                       | 0                         | 3                       | 3                  |
| Transportation, Communications, Electric, Gas and Sanitary<br>Services | 0                                 | 0                       | 0