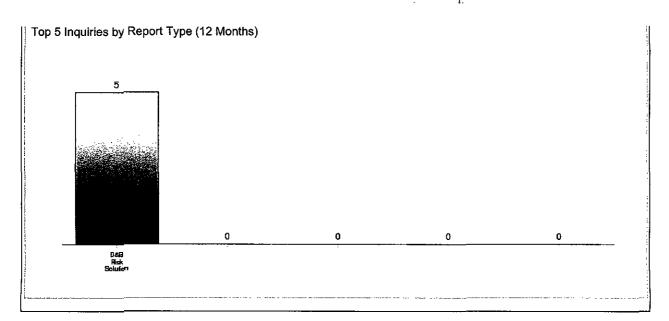

-------------------------------------------|-------------------|--|
| Date       | SIC / Sector                                                              | Report type       |  |
| 05/08/15   | Transportation,<br>Communications, Electric,<br>Gas and Sanitary Services | D&B Risk Solution |  |
| 05/07/15   | Wholesale Trade                                                           | D&B Risk Solution |  |
| 05/05/15   | Services                                                                  | D&B Risk Solution |  |
| 04/30/15   | Services                                                                  | D&B Risk Solution |  |
| 04/28/15   | Services                                                                  | D&B Risk Solution |  |

Top 5 Inquiries by SIC / Sector (12 Months)





#### Scores

#### PAYDEX®

You must have three reported payment experiences, from at least two different vendors, to establish a PAYDEX® score. To ensure all of your payments are reflected in your credit file, add trade references to your report. Visit the Action Center to learn more.

| Score                                                                                                                                                                                          | Class                                                                                                                                                                            | Percentile