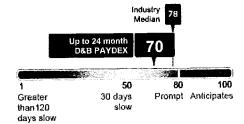

- C-6 Exhibit C-6 "Credit Rating," provide a statement disclosing the applicant's current credit rating as reported by two of the following organizations: Duff & Phelps, Dun and Bradstreet Information Services, Fitch IBCA, Moody's Investors Service, Standard & Poors, or a similar organization. In instances where an applicant does not have its own credit ratings, it may substitute the credit ratings of a parent or affiliate organization, provided the applicant submits a statement signed by a principal officer of the applicant's parent or affiliate organization that guarantees the obligations of the applicant.
- C-7 <u>Exhibit C-7 "Credit Report</u>," provide a copy of the applicant's current credit report from Experion, Dun and Bradstreet, or a similar organization.
- C-8 <u>Exhibit C-8 "Bankruptcy Information</u>," provide a list and description of any reorganizations, protection from creditors, or any other form of bankruptcy filings made by the applicant, a parent or affiliate organization that guarantees the obligations of the applicant or any officer of the applicant in the current year or since applicant last filed for certification.
- C-9 Exhibit C-9 "Merger Information," provide a statement describing any dissolution or merger or acquisition of the applicant since applicant last filed for certification.