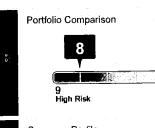

- C-6 Exhibit C-6 "Credit Rating," provide a statement disclosing the applicant's current credit rating as reported by two of the following organizations: Duff & Phelps, Dun and Bradstreet Information Services, Fitch IBCA, Moody's Investors Service, Standard & Poors, or a similar organization. In instances where an applicant does not have its own credit ratings, it may substitute the credit ratings of a parent or affiliate organization, provided the applicant submits a statement signed by a principal officer of the applicant's parent or affiliate organization that guarantees the obligations of the applicant.
- C-7 <u>Exhibit C-7 "Credit Report</u>," provide a copy of the applicant's current credit report from Experion, Dun and Bradstreet, or a similar organization.
- C-8 <u>Exhibit C-8 "Bankruptcy Information</u>," provide a list and description of any reorganizations, protection from creditors, or any other form of bankruptcy filings made by the applicant, a parent or affiliate organization that guarantees the obligations of the applicant or any officer of the applicant in the current year or since applicant last filed for certification.
- C-9 Exhibit C-9 "Merger Information," provide a statement describing any dissolution or merger or acquisition of the applicant since applicant last filed for certification.