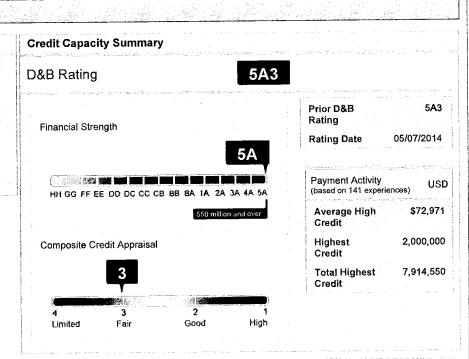

- C-6 Exhibit C-6 "Credit Rating," provide a statement disclosing the applicant's current credit rating as reported by two of the following organizations: Duff & Phelps, Dun and Bradstreet Information Services, Fitch IBCA, Moody's Investors Service, Standard & Poors, or a similar organization. In instances where an applicant does not have its own credit ratings, it may substitute the credit ratings of a parent or affiliate organization, provided the applicant submits a statement signed by a principal officer of the applicant's parent or affiliate organization that guarantees the obligations of the applicant.
- C-7 <u>Exhibit C-7 "Credit Report</u>," provide a copy of the applicant's current credit report from Experion, Dun and Bradstreet, or a similar organization.
- C-8 <u>Exhibit C-8 "Bankruptcy Information</u>," provide a list and description of any reorganizations, protection from creditors, or any other form of bankruptcy filings made by the applicant, a parent or affiliate organization that guarantees the obligations of the applicant or any officer of the applicant in the current year or since applicant last filed for certification.
- C-9 Exhibit C-9 "Merger Information," provide a statement describing any dissolution or merger or acquisition of the applicant since applicant last filed for certification.