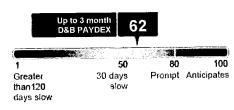

- C-6 Exhibit C-6 "Credit Rating," provide a statement disclosing the applicant's current credit rating as reported by two of the following organizations: Duff & Phelps, Dun and Bradstreet Information Services, Fitch IBCA, Moody's Investors Service, Standard & Poors, or a similar organization. In instances where an applicant does not have its own credit ratings, it may substitute the credit ratings of a parent or affiliate organization, provided the applicant submits a statement signed by a principal officer of the applicant's parent or affiliate organization that guarantees the obligations of the applicant.
- C-7 <u>Exhibit C-7 "Credit Report</u>," provide a copy of the applicant's current credit report from Experion, Dun and Bradstreet, or a similar organization.
- C-8 <u>Exhibit C-8 "Bankruptcy Information</u>," provide a list and description of any reorganizations, protection from creditors, or any other form of bankruptcy filings made by the applicant, a parent or affiliate organization that guarantees the obligations of the applicant or any officer of the applicant in the current year or since applicant last filed for certification.
- C-9 Exhibit C-9 "Merger Information," provide a statement describing any dissolution or merger or acquisition of the applicant since applicant last filed for certification.