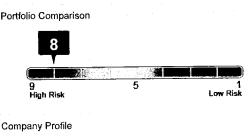

- C-6 Exhibit C-6 "Credit Rating," provide a statement disclosing the applicant's current credit rating as reported by two of the following organizations: Duff & Phelps, Dun and Bradstreet Information Services, Fitch IBCA, Moody's Investors Service, Standard & Poors, or a similar organization. In instances where an applicant does not have its own credit ratings, it may substitute the credit ratings of a parent or affiliate organization, provided the applicant submits a statement signed by a principal officer of the applicant's parent or affiliate organization that guarantees the obligations of the applicant.
- C-7 <u>Exhibit C-7 "Credit Report</u>," provide a copy of the applicant's current credit report from Experion, Dun and Bradstreet, or a similar organization.
- C-8 <u>Exhibit C-8 "Bankruptcy Information</u>," provide a list and description of any reorganizations, protection from creditors, or any other form of bankruptcy filings made by the applicant, a parent or affiliate organization that guarantees the obligations of the applicant or any officer of the applicant in the current year or since applicant last filed for certification.
- C-9 Exhibit C-9 "Merger Information," provide a statement describing any dissolution or merger or acquisition of the applicant since applicant last filed for certification.