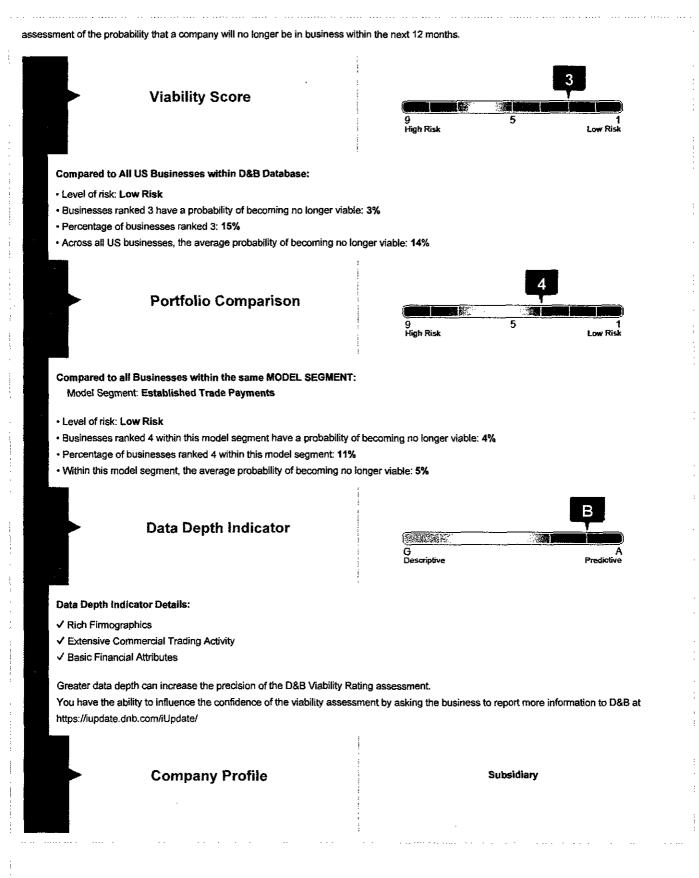

••

| Risk Category |                                         | Dist. Cataon  | , D&B                 | Viability Rating     |                                                             |                |
|---------------|-----------------------------------------|---------------|-----------------------|----------------------|-------------------------------------------------------------|----------------|
| High          | Moderate                                | Risk Category |                       | Viability Score      |                                                             |                |
|               |                                         |               |                       |                      | 3                                                           |                |
|               | ve Credit Limit                         | \$400,000     |                       |                      |                                                             |                |
| Aggressiv     | e Credit Limit                          | \$900,000     |                       | 9<br>High Risk       | 5                                                           | 1<br>ow Risk   |
|               |                                         |               |                       |                      | _                                                           |                |
|               |                                         |               |                       | Portfolio Comparison |                                                             |                |
|               |                                         |               |                       |                      | 4                                                           |                |
|               |                                         |               |                       |                      |                                                             |                |
|               |                                         |               | 1                     | 9<br>High Risk       | 5                                                           | 1<br>ow Risk   |
|               |                                         |               |                       |                      |                                                             |                |
|               |                                         |               |                       | Data Depth Indicator |                                                             | _              |
|               |                                         |               |                       |                      | В                                                           |                |
|               |                                         |               |                       |                      |                                                             |                |
|               |                                         |               |                       | G<br>Descriptive     | Pi                                                          | A<br>redictive |
|               |                                         |               |                       |                      |                                                             |                |
|               |                                         |               |                       | Company Profile      |                                                             |                |
|               |                                         |               | н.<br>Н               |                      | Subsidiary                                                  |                |
|               |                                         |               |                       |                      |                                                             |                |
|               |                                         |               |                       |                      |                                                             |                |
|               |                                         |               |                       | <b>.</b>             |                                                             |                |
| usiness Info  | ormation                                |               | · · · · · · · ·       |                      |                                                             | ·              |
| <u></u>       |                                         | Ón dia o      |                       |                      | <del>، ۲۰۰۰ میریمی در ۲۰۰۰ میرود ۲۰</del><br>۱۰۰۰ ۲۰۰۰ ۲۰۰۰ | ······         |
| usiness Summ  |                                         | Crean C       | apacity Summar        | y                    |                                                             |                |
| nancing       | SECURED                                 | D&B Ra        | iting                 | 1R                   | 4                                                           |                |
| c             | 8742                                    |               | •                     | ···· ·· ·· ·         | Prior D&B                                                   | <br>1R4        |
|               | Management<br>consulting                | Compos        | site Credit Appraisal |                      | Rating                                                      | 114            |
|               | services<br>541611                      | 4             |                       |                      | Rating Date                                                 | 12/15/2015     |
| AICS          | Administrative                          |               |                       |                      |                                                             |                |
|               | Management and<br>General<br>Management | 4<br>: Limite | 3<br>xot Fair         | 2 1<br>Good High     | Payment Activity<br>(based on 230 expe                      |                |
|               | manadement                              |               |                       |                      | Average High<br>Credit                                      | \$90,05        |
|               | Consulting<br>Services                  | •             |                       |                      |                                                             |                |
| story Status  | Consulting                              |               |                       |                      | Highest<br>Credit                                           | 2,000,00       |