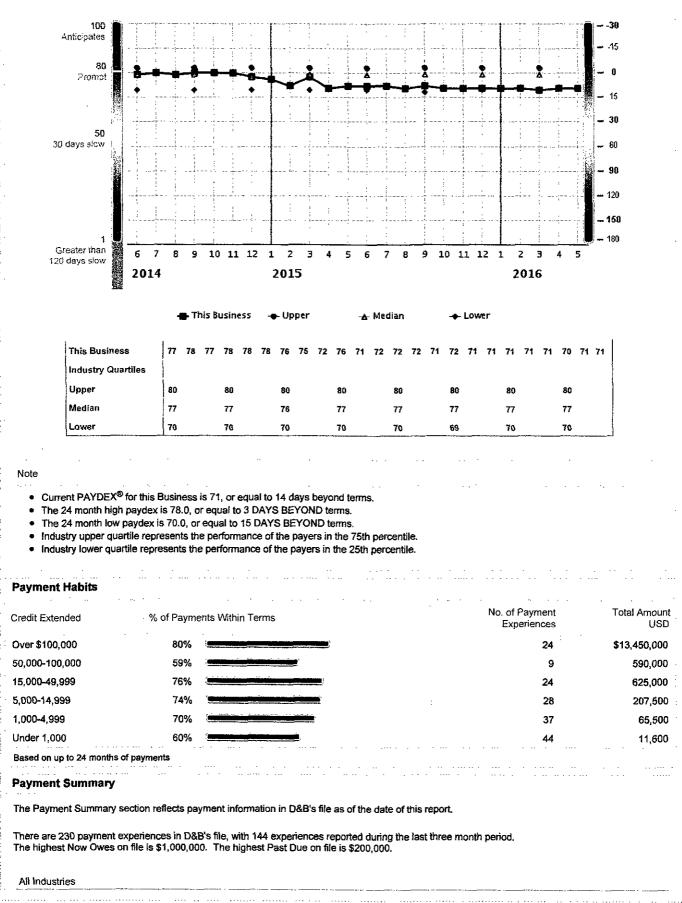

### **Credit Report**

Attached is the Dun& Bradstreet Comprehensive Report for Accenture LLP.

| ACCENTURE L<br>D-U-N-S& 13-782-0580 |                                                                       |              | 2 693-0161<br>2-652-2329                       | Comprehensive Report<br>Purchase Date: 05/13/2016<br>Last Update Date: 12/15/2015<br>Attention: treasury |      |
|-------------------------------------|-----------------------------------------------------------------------|--------------|------------------------------------------------|----------------------------------------------------------------------------------------------------------|------|
| Executive Summ                      | iary                                                                  |              |                                                |                                                                                                          |      |
| Company Info                        |                                                                       |              |                                                |                                                                                                          |      |
| Year Started                        | 1989                                                                  |              | Employees                                      | 21,090                                                                                                   |      |
| Control Year                        | 1989                                                                  |              | Employees Here                                 | 212 at this location                                                                                     |      |
| CEO                                 | DANIEL HAMBURGER, MN<br>MBR                                           | G            | Trade Styles                                   | (SUBSIDIARY OF<br>ACCENTURE LLC, CHICAGO,<br>IL);<br>ACCENTURE                                           |      |
| D&B Rating                          | · · · · · · · · · · · · · · · · · · ·                                 | · · · · ·    | D&B PAYDEX®                                    | · · · · · · · · · · · · · · · · · · ·                                                                    |      |
| D&B Rating                          | 1R                                                                    | 4            | Up to 24 month I                               | D&B PAYDEX                                                                                               |      |
| · · · · ·                           |                                                                       | · · ·        |                                                | industry 77                                                                                              |      |
| Composite Credit Appra              | aisal                                                                 | ;            | 3                                              | Median Median                                                                                            |      |
| 4                                   |                                                                       |              |                                                | Up to 24 month<br>D&B PAYDEX 71                                                                          |      |
|                                     |                                                                       |              |                                                |                                                                                                          |      |
|                                     | 3 2 1                                                                 |              | 1<br>Greater                                   | 50 80 100<br>30 days Prompt Anticipates                                                                  |      |
| Limited Fa                          | air Good High                                                         |              | than 120<br>days slow                          | slow                                                                                                     |      |
|                                     |                                                                       |              | -                                              |                                                                                                          |      |
|                                     |                                                                       |              | Up to 3 month D                                | &B PAYDEX                                                                                                |      |
|                                     |                                                                       |              |                                                | Up to 3 month<br>D&B PAYDEX 73                                                                           |      |
|                                     |                                                                       |              |                                                |                                                                                                          |      |
|                                     |                                                                       |              | 1<br>Greater<br>than 120<br>days slow          | 50 80 100<br>30 days Prompt Anticipates<br>slow                                                          |      |
| Predictive Analytics                |                                                                       |              | ·                                              |                                                                                                          |      |
|                                     |                                                                       |              |                                                |                                                                                                          |      |
| Financial Stress Class              |                                                                       |              | Credit Score Class                             |                                                                                                          |      |
|                                     | cial Stress                                                           |              | Credit Score Cla                               | iss <b>3</b>                                                                                             |      |
| Class                               |                                                                       |              |                                                |                                                                                                          |      |
| 5 4                                 | 3 2 1                                                                 |              | 5 4                                            | 3 2 1                                                                                                    |      |
| High 4                              | Average Low                                                           |              | High                                           | Average Low                                                                                              |      |
|                                     | ass of 4 for this company shows that<br>ate of 0.84% (84 per 10,000). | t firms with | The Credit Score cla<br>firms with this classi | ass of 3 for this company shows that 5.80% of<br>fication paid one or more bills severely delinquen      | ıt.  |
| Financial Stress Clas               | s                                                                     | 4            | Credit Score Clas                              | S                                                                                                        | 3    |
| Financial Stress Scor               | e                                                                     | 1,388        | Credit Score                                   | 50                                                                                                       | 09 · |
| Highest Risk                        |                                                                       | 1,001        | Highest Risk                                   | 10                                                                                                       | 01   |
|                                     |                                                                       |              |                                                |                                                                                                          | 70   |