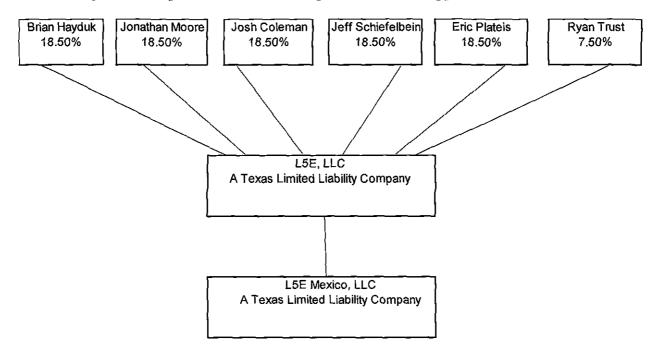

## Exhibit A-10

Applicant is a Texas Limited Liability Company owned in 18.5% shares by its five founders, Jon Moore, Brian Hayduk, Eric Plateis, Josh Coleman and Jeff Schiefelbein. An additional 7.5% share is owned by the Ryan Trust. The applicant has a single subsidiary, L5E Mexico, LLC. Below is a graphical depiction of the ownership structure of the applicant.

## Exhibit A-15

.

Applicant is a Texas Limited Liability Company owned in 18.5% shares by its five founders, Jon Moore, Brian Hayduk, Eric Plateis, Josh Coleman and Jeff Schiefelbein. An additional 7.5% share is owned by the Ryan Trust. The applicant has a single subsidiary, L5E Mexico, LLC. Below is a graphical depiction of the ownership structure of the applicant.