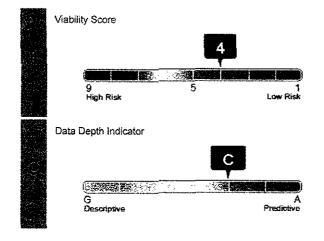

Term Liabilities  Total Long Term Liabilities  Total Liabilities | \$0<br>\$0<br>\$0<br>\$0<br>\$5,500<br>\$5,500<br>\$5,500 |

## "Credit Rating"

#### **Summit Power Brokers**

Summit Power Brokers started Energy brokerage services on June 1, 2012. The company acquired a DUNS number in 2014 but does not yet have a credit rating.



#### Exhibit C-7 "Credit Report" **Summit Power Brokers**

#### SUMMIT POWER BROKERS LLC

D-U-N-S@ -06-867-06867

Stow: OFI 44224

Phone 330 208-0052

Business Background Report

Purchase Date: 02/17/2016 Last Update Date: 03/25/201 Attention am

**D&B** Rating

D&B Rating

#### **Executive Summary**

Company Info

2012

Year Started

Employees

UNDETERMINED

Trade Styles

SUMMIT POWER

**BROKERS** 

#### **D&B Viability Rating**

**D&B Viability Rating** 







Financial Trade Company Years in Data **Payments** Size **Business** Available Not Available Small Young (3+Trade)

#### **Business Information**

| Business Sum   | mary                                      | Credit Capacity Summary