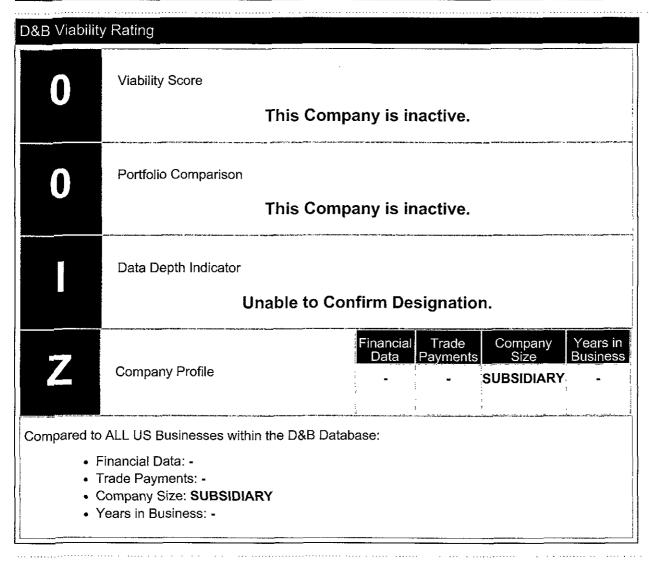

## Company Info

101 Merritt 7 Fl 2

DBA's:

Norwalk, CT 06851

(SUBSIDIARY OF VERDE ENERGY USA HOLDINGS, LLC, NORWALK, CT)

Phone: (203) 663-5700

Scores

| PAYDEX® Delinquency<br>Predictor |       |       | Financial<br>Stress |       | Supplier Eval.<br>Risk Rating | Credit Limit<br>Rec. | D&B<br>Rating | D&B Viability<br>Rating |
|----------------------------------|-------|-------|---------------------|-------|-------------------------------|----------------------|---------------|-------------------------|
| Score                            | Score | Class | Score               | Class | Rating                        | Recommendation       | Rating        | Rating                  |
| NA                               | NA    | -1    | NA                  | -1    | NA                            | NA                   |               | 00IZ                    |