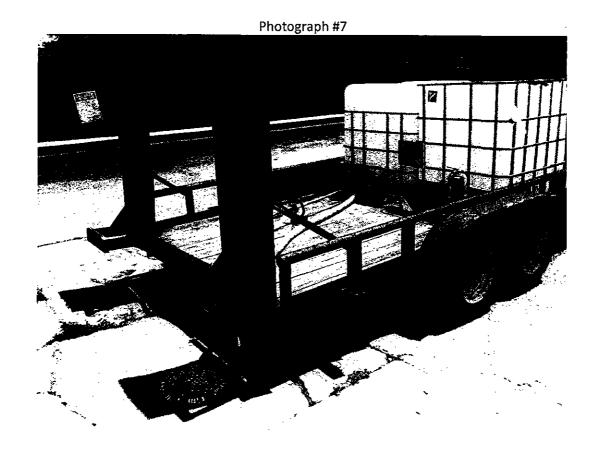

I arrived on scene at Swifty, 473 S. Sandusky St., and found Issa Alahmad in a pickup truck with Ohio registration EZR4244. Issa was pulling a large flatbed trailer which had two large plastic containers with metal cages around them on the center of the trailer. containers were later determined to be 275 gallon totes. Both containers were almost completely full, which Issa admitted was unleaded gasoline. I noticed that neither container was secured to trailer in any way. There were no placards or signage on the trailer or the containers.

Upon my arrival I observed a gray Ford Truck attached to a long trailer parked just south of the underground tanks. Sitting on the trailer were two large plastic containers strapped to the trailer frame. Taped between the two containers was a sign warning that the contents were flammable. There was also a hose attached to one of the containers that was allowing a yellowish liquid substance to drain into one of the openings for the underground tanks. Some of the liquid was dripping on to the trailer where hose connected to the container. A fire extinguisher and a weed eater were also on the same trailer.

I was then approached by the station owner, Issa Alahmad. I asked Alahmad what he was doing and he replied he was moving gasoline from his one station to this one. He then explained that he his employee, Steven M. Mitchell had done this last week for him and was approached by a Delaware City firefighter about somethings he needed to do. These things included strapping the containers down, placing a fire extinguisher there, and marking the containers as flammable with a sign. Alahmad even called Mitchell to ask him to come to the station. Mitchell arrived shortly afterward.