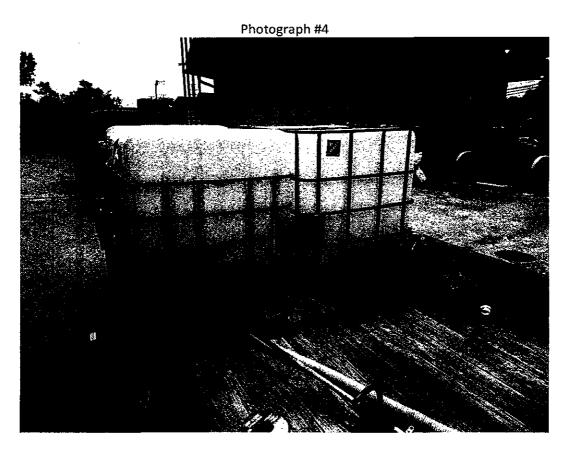

State #:

Phone #: (740)272-3656 Fax #: (740)368-0048

Inspection Notes: target inspection (OBVI) on 7/8/15 this office received a complaint from the Delaware OH Police & Fire Dept. regarding a hazardous materials transportation violation in the city of Delaware with a fuel facility owner transporting Class 3 HM in non-specification tanks without proper credentials. Enforcement Chief authorized this inspector to complete the investigation with enforcement as needed. On 7/11/15, I was contacted by the Delaware Police & Fire Department regarding activity of this vehicle & driver engaged in possible HM violations. The Delaware Police Department observed this vehicle loading gasoline into 2-300 gallon 31H plastic IBCs at Full Up, LLC located at 612 S. Sandusky St in Delaware OH and notified this Inspector. The Delaware Police Department followed the vehicle to 473 S. Sandusky St which is also owned by Full Up, LLC & stopped the vehicle. I arrived to discover this vehicle engaged in HM transportation with a non-qualified driver, unauthorized package containing Class 3 HM & no emergency communication (placard/markings/HM shipping papers/ER information as required. The driver/owner stated that this was his second trip completing this type of movement and was not aware of the requirements although Mr. Alahmad was told by Delaware Fire Dept officials that this activity was prohibited. This company is a for-profit commercial operation where the owner owns & operates 2 facilities, however could not receive fuel deliveries under authorized conditions and elected to transport hazardous materials not in compliance with FMCSR & HMR.

I arrived on scene at Swifty, 473 S. Sandusky St., and found Issa Alahmad in a pickup truck with Ohio registration EZR4244. Issa was pulling a large flatbed trailer which had two large plastic containers with metal cages around them on the center of the trailer. containers were later determined to be 275 gallon totes. Both containers were almost completely full, which Issa admitted was unleaded gasoline. I noticed that neither container was secured to trailer in any way. There were no placards or signage on the trailer or the containers.

Upon my arrival I observed a gray Ford Truck attached to a long trailer parked just south of the underground tanks. Sitting on the trailer were two large plastic containers strapped to the trailer frame. Taped between the two containers was a sign warning that the contents were flammable. There was also a hose attached to one of the containers that was allowing a yellowish liquid substance to drain into one of the openings for the underground tanks. Some of the liquid was dripping on to the trailer where hose connected to the container. A fire extinguisher and a weed eater were also on the same trailer.