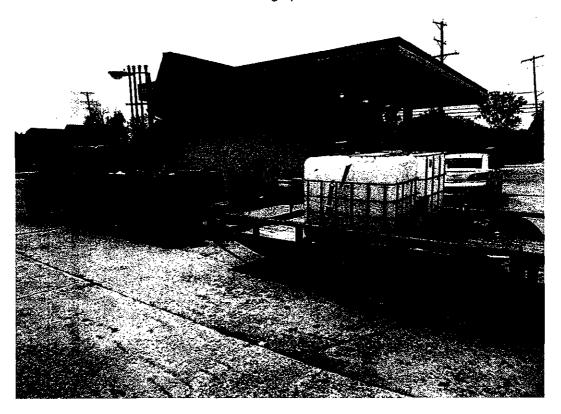

State #:

Phone #: (740)272-3656 Fax #: (740)368-0048

Inspection Notes: target inspection (OBVI) on 7/8/15 this office received a complaint from the Delaware OH Police & Fire Dept. regarding a hazardous materials transportation violation in the city of Delaware with a fuel facility owner transporting Class 3 HM in non-specification tanks without proper credentials. Enforcement Chief authorized this inspector to complete the investigation with enforcement as needed. On 7/11/15, I was contacted by the Delaware Police & Fire Department regarding activity of this vehicle & driver engaged in possible HM violations. The Delaware Police Department observed this vehicle loading gasoline into 2-300 gallon 31H plastic IBCs at Full Up, LLC located at 612 S. Sandusky St in Delaware OH and notified this Inspector. The Delaware Police Department followed the vehicle to 473 S. Sandusky St which is also owned by Full Up, LLC & stopped the vehicle. I arrived to discover this vehicle engaged in HM transportation with a non-qualified driver, unauthorized package containing Class 3 HM & no emergency communication (placard/markings/HM shipping papers/ER information as required. The driver/owner stated that this was his second trip completing this type of movement and was not aware of the requirements although Mr. Alahmad was told by Delaware Fire Dept officials that this activity was prohibited. This company is a for-profit commercial operation where the owner owns & operates 2 facilities, however could not receive fuel deliveries under authorized conditions and elected to transport hazardous materials not in compliance with FMCSR & HMR.

I arrived on scene at Swifty, 473 S. Sandusky St., and found Issa Alahmad in a pickup truck with Ohio registration EZR4244. Issa was pulling a large flatbed trailer which had two large plastic containers with metal cages around them on the center of the trailer. containers were later determined to be 275 gallon totes. Both containers were almost completely full, which Issa admitted was unleaded gasoline. I noticed that neither container was secured to trailer in any way. There were no placards or signage on the trailer or the containers.

Upon my arrival I observed a gray Ford Truck attached to a long trailer parked just south of the underground tanks. Sitting on the trailer were two large plastic containers strapped to the trailer frame. Taped between the two containers was a sign warning that the contents were flammable. There was also a hose attached to one of the containers that was allowing a yellowish liquid substance to drain into one of the openings for the underground tanks. Some of the liquid was dripping on to the trailer where hose connected to the container. A fire extinguisher and a weed eater were also on the same trailer.