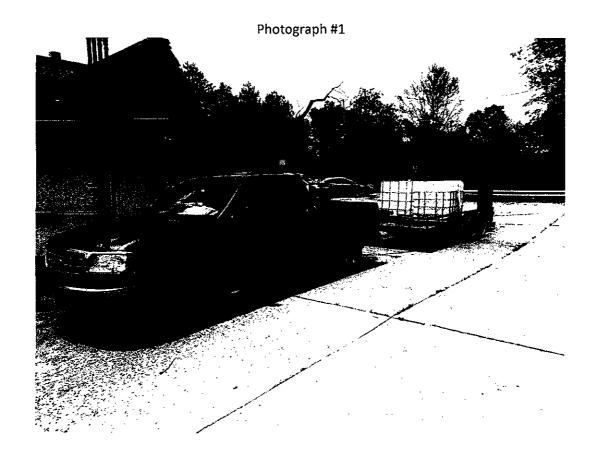

I arrived on scene at Swifty, 473 S. Sandusky St., and found Issa Alahmad in a pickup truck with Ohio registration EZR4244. Issa was pulling a large flatbed trailer which had two large plastic containers with metal cages around them on the center of the trailer. containers were later determined to be 275 gallon totes. Both containers were almost completely full, which Issa admitted was unleaded gasoline. I noticed that neither container was secured to trailer in any way. There were no placards or signage on the trailer or the containers.

I informed Issa of the complaint and he advised that the containers were approved for chemicals, and they had been washed out. Issa said he knew they weren't secured, but he was only traveling a short distance. Issa said the reasoning for the transportation was that they were out of unleaded gasoline at Swifty, and needed some to get by until their delivery on 7/7/15. Issa stated that he owns both Full Up and the Swifty, which I knew to be true from previous experiences. Issa advised he was going to unload the fuel and was done moving gasoline.

Upon my arrival I observed a gray Ford Truck attached to a long trailer parked just south of the underground tanks. Sitting on the trailer were two large plastic containers strapped to the trailer frame. Taped between the two containers was a sign warning that the contents were flammable. There was also a hose attached to one of the containers that was allowing a yellowish liquid substance to drain into one of the openings for the underground tanks. Some of the liquid was dripping on to the trailer where hose connected to the container. A fire extinguisher and a weed eater were also on the same trailer.

I was then approached by the station owner, Issa Alahmad. I asked Alahmad what he was doing and he replied he was moving gasoline from his one station to this one. He then explained that he his employee, Steven M. Mitchell had done this last week for him and was approached by a Delaware City firefighter about somethings he needed to do. These things included strapping the containers down, placing a fire extinguisher there, and marking the containers as flammable with a sign. Alahmad even called Mitchell to ask him to come to the station. Mitchell arrived shortly afterward.

I then asked DELCOM to check with the fire department to see if they had in fact been out to speak with Alahmad or Mitchell about the issue. While waiting for a response, Fire Chief Donoghue arrived in his personal vehicle stating he had heard this call being dispatched. Fire Capt. Hall also arrived in a marked city fire vehicle. I then explained my findings to Donoghue and Hall. Donohue asked that I take digital images of the trailer set up. I also began recording on the DVR in K9-1. The digital images have since been turned into evidence.