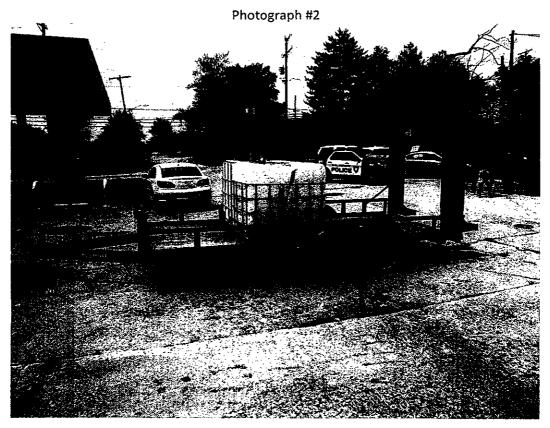

State #:

Phone #: (740)272-3656 Fax #: (740)368-0048

Inspection Notes: target inspection (OBVI) on 7/8/15 this office received a complaint from the Delaware OH Police & Fire Dept. regarding a hazardous materials transportation violation in the city of Delaware with a fuel facility owner transporting Class 3 HM in non-specification tanks without proper credentials. Enforcement Chief authorized this inspector to complete the investigation with enforcement as needed. On 7/11/15, I was contacted by the Delaware Police & Fire Department regarding activity of this vehicle & driver engaged in possible HM violations. The Delaware Police Department observed this vehicle loading gasoline into 2-300 gallon 31H plastic IBCs at Full Up, LLC located at 612 S. Sandusky St in Delaware OH and notified this Inspector. The Delaware Police Department followed the vehicle to 473 S. Sandusky St which is also owned by Full Up, LLC & stopped the vehicle. I arrived to discover this vehicle engaged in HM transportation with a non-qualified driver, unauthorized package containing Class 3 HM & no emergency communication (placard/markings/HM shipping papers/ER information as required. The driver/owner stated that this was his second trip completing this type of movement and was not aware of the requirements although Mr. Alahmad was told by Delaware Fire Dept officials that this activity was prohibited. This company is a for-profit commercial operation where the owner owns & operates 2 facilities, however could not receive fuel deliveries under authorized conditions and elected to transport hazardous materials not in compliance with FMCSR & HMR.

I arrived on scene at Swifty, 473 S. Sandusky St., and found Issa Alahmad in a pickup truck with Ohio registration EZR4244. Issa was pulling a large flatbed trailer which had two large plastic containers with metal cages around them on the center of the trailer. containers were later determined to be 275 gallon totes. Both containers were almost completely full, which Issa admitted was unleaded gasoline. I noticed that neither container was secured to trailer in any way. There were no placards or signage on the trailer or the containers.

Upon my arrival I observed a gray Ford Truck attached to a long trailer parked just south of the underground tanks. Sitting on the trailer were two large plastic containers strapped to the trailer frame. Taped between the two containers was a sign warning that the contents were flammable. There was also a hose attached to one of the containers that was allowing a yellowish liquid substance to drain into one of the openings for the underground tanks. Some of the liquid was dripping on to the trailer where hose connected to the container. A fire extinguisher and a weed eater were also on the same trailer.