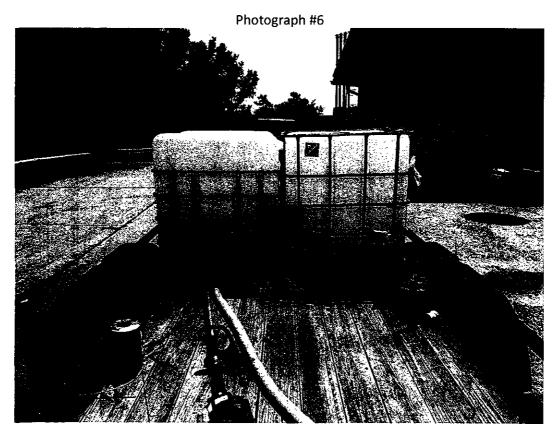

I arrived on scene at Swifty, 473 S. Sandusky St., and found Issa Alahmad in a pickup truck with Ohio registration EZR4244. Issa was pulling a large flatbed trailer which had two large plastic containers with metal cages around them on the center of the trailer. containers were later determined to be 275 gallon totes. Both containers were almost completely full, which Issa admitted was unleaded gasoline. I noticed that neither container was secured to trailer in any way. There were no placards or signage on the trailer or the containers.

I informed Issa of the complaint and he advised that the containers were approved for chemicals, and they had been washed out. Issa said he knew they weren't secured, but he was only traveling a short distance. Issa said the reasoning for the transportation was that they were out of unleaded gasoline at Swifty, and needed some to get by until their delivery on 7/7/15. Issa stated that he owns both Full Up and the Swifty, which I knew to be true from previous experiences. Issa advised he was going to unload the fuel and was done moving gasoline.

Upon my arrival I observed a gray Ford Truck attached to a long trailer parked just south of the underground tanks. Sitting on the trailer were two large plastic containers strapped to the trailer frame. Taped between the two containers was a sign warning that the contents were flammable. There was also a hose attached to one of the containers that was allowing a yellowish liquid substance to drain into one of the openings for the underground tanks. Some of the liquid was dripping on to the trailer where hose connected to the container. A fire extinguisher and a weed eater were also on the same trailer.