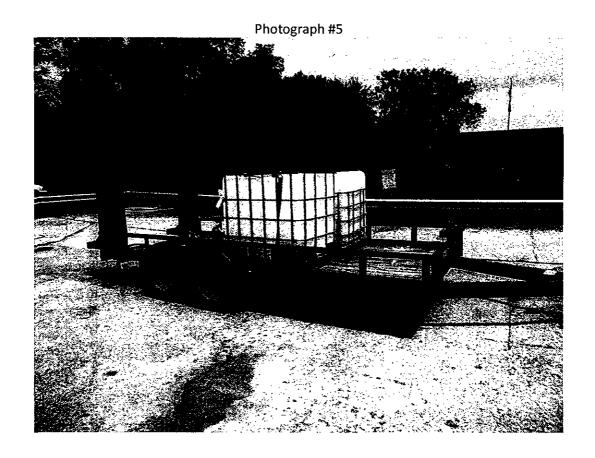

State #:

Phone #: (740)272-3656 Fax #: (740)368-0048

Inspection Notes: target inspection (OBVI) on 7/8/15 this office received a complaint from the Delaware OH Police & Fire Dept. regarding a hazardous materials transportation violation in the city of Delaware with a fuel facility owner transporting Class 3 HM in non-specification tanks without proper credentials. Enforcement Chief authorized this inspector to complete the investigation with enforcement as needed. On 7/11/15, I was contacted by the Delaware Police & Fire Department regarding activity of this vehicle & driver engaged in possible HM violations. The Delaware Police Department observed this vehicle loading gasoline into 2-300 gallon 31H plastic IBCs at Full Up, LLC located at 612 S. Sandusky St in Delaware OH and notified this Inspector. The Delaware Police Department followed the vehicle to 473 S. Sandusky St which is also owned by Full Up, LLC & stopped the vehicle. I arrived to discover this vehicle engaged in HM transportation with a non-qualified driver, unauthorized package containing Class 3 HM & no emergency communication (placard/markings/HM shipping papers/ER information as required. The driver/owner stated that this was his second trip completing this type of movement and was not aware of the requirements although Mr. Alahmad was told by Delaware Fire Dept officials that this activity was prohibited. This company is a for-profit commercial operation where the owner owns & operates 2 facilities, however could not receive fuel deliveries under authorized conditions and elected to transport hazardous materials not in compliance with FMCSR & HMR.

I arrived on scene at Swifty, 473 S. Sandusky St., and found Issa Alahmad in a pickup truck with Ohio registration EZR4244. Issa was pulling a large flatbed trailer which had two large plastic containers with metal cages around them on the center of the trailer. containers were later determined to be 275 gallon totes. Both containers were almost completely full, which Issa admitted was unleaded gasoline. I noticed that neither container was secured to trailer in any way. There were no placards or signage on the trailer or the containers.

Upon my arrival I observed a gray Ford Truck attached to a long trailer parked just south of the underground tanks. Sitting on the trailer were two large plastic containers strapped to the trailer frame. Taped between the two containers was a sign warning that the contents were flammable. There was also a hose attached to one of the containers that was allowing a yellowish liquid substance to drain into one of the openings for the underground tanks. Some of the liquid was dripping on to the trailer where hose connected to the container. A fire extinguisher and a weed eater were also on the same trailer.