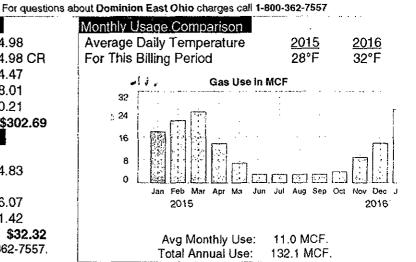

|                                                        | 9                    |
|--------------------------------------------------------|----------------------|
| Credits and Charges Since Your Last Bill               |                      |
| Balance from Last Bill                                 | \$74.98              |
| Payment on Dec 29, 2015 - Thank You                    | 74.98 CR             |
| Late Payment Charge                                    | 4.47                 |
| Transferred from Multiple Accounts                     | 298.01               |
| Gross Receipts Tax (4.6044%)                           | 0.21                 |
| Balance                                                | <u>\$</u> 302.69     |
| Current Charges * Section 2015                         |                      |
| Dominion East Ohio Distribution Charges                |                      |
| Basic Service Charge                                   | \$24.83              |
| Usage-Based Charges                                    |                      |
| 25.5 MCF @ \$.2380                                     | 6.07                 |
| Gross Receipts Tax (4.6044%)                           | 1.42                 |
| Total Dominion East Ohio Charges                       | \$32.32              |
| For questions about Dominion East Ohio charges, call u | s at 1-800-362-7557. |
| Nopec - Nextera Energy Services Charges                |                      |
| Gas Cost 25.5 McF @ \$3,49                             | \$89.00              |
| Sales Tax                                              | 6.45                 |
| Total NOPEC - NEXTERA ENERGY SERVICES                  | \$95.45              |
| For questions about gas supply costs, contact NOPEC    |                      |
| SERVICES at 855-667-3201 or 20455 State Hwy 249, S     |                      |
| 77070 855-nopec01 or www.nexteraenergyservices.com     |                      |
| Total Current Charges                                  | \$127.77             |

Billing Period and Meter Readings Date Read Type Reading Differer Meter Number 14834373 Jan 21, 2016 Actual 172.9 Dec 17, 2015 Actual 147.4 MCF Used in 35 Days 2

PLEASE PAY Account Balance of \$430.46 by Feb 8, 2016 to Avoid Late Payment Charge of 1.5% per month.

#### THIS IS A SHUT-OFF NOTICE.

\$430.46

Unless we receive your past-due amount of \$298.01 by Feb 8, 2016, your gas may be shut off. If you have questions about this pending shutoff or need a medical form as outlined below, please call the number listed at the top this bill. If your gas service is shut off, you must pay all past-due amounts. You will be billed a reconnection fee. Also, you will be billed a security deposit in three equal monthly installments or you will need to have a creditworthy guarantor. If you are on the Energy Choice program and your service is shut off, you will no longer be served by your current supplier at the current rate.