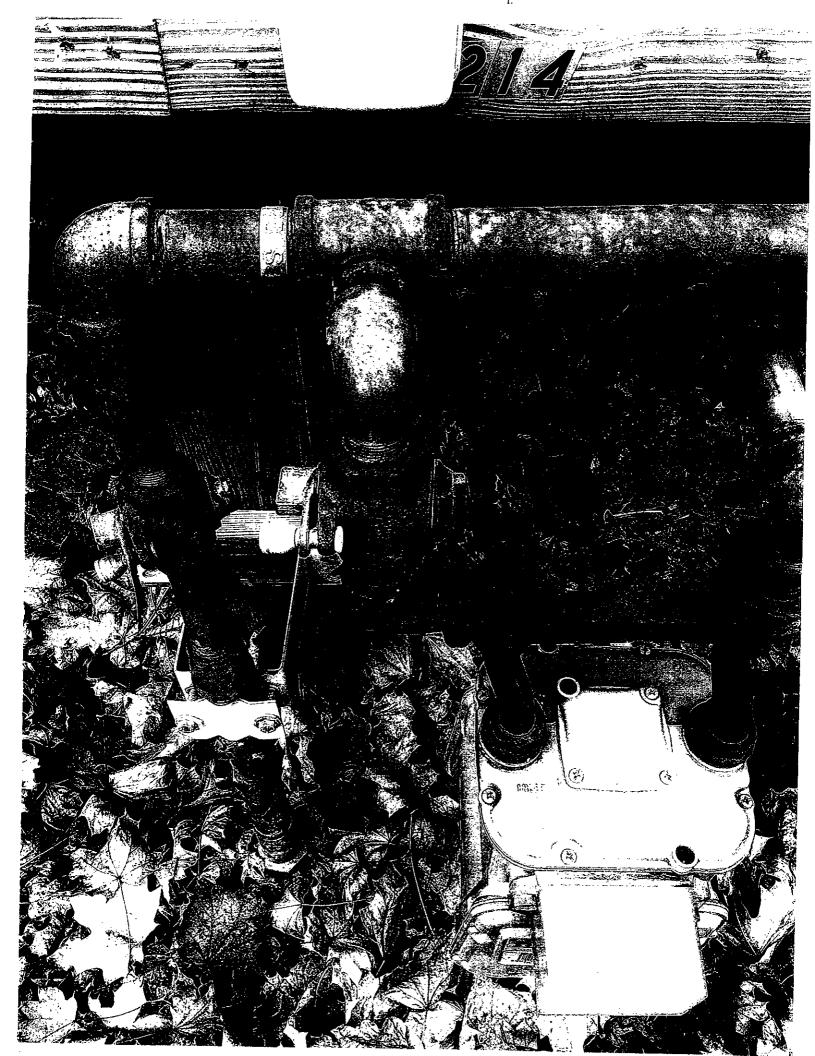

214 Lafayette on 01-23-2008 they show that the meter was set, turned off but not sealed the lock was a pin thru the valve so the gas could not be turned on. She also said in her notes that a Tech had verified that there was a furnace at this address. (so the meter was set and turned off and we did not ask for gas and a Tech verified a furnace when there was no furnace) On 07-24-2013 they say that the active accounts department requested the meter be sealed because of no usage. (Now if they sealed the meter why did they continue to send us the bill and is this statement just so they don't have to go back and manually figure how much they owe me? See attachment 214 the final statement shows that they went back 3 years in the system and the statement shows a \$833.53 credit but I only received a \$633.60 check. Again it is clear that they were going back all the way back to 01-23-2008 because you can see that they had already processed the three year credit in the system. I should have the refund all the way back to 01-23-2008.

#### 214 Lafayette:

1/23/08: Meter Set per customer request. Meter was unsealed and left in an Off Not Sealed 'ONS' state. We verified that there was a Furnace which we left off. A meter in an 'ONS' state is available for use at the customers discretion. This is considered an active account, therefore subject to basic service charges

7/24/13: We were at the premise and found the meter was still active – in an 'ONS' status. We sealed the meter. The account will be credited for the charges from 7/24/13 forward. A refund check in the amount of \$633.60 has been issued.