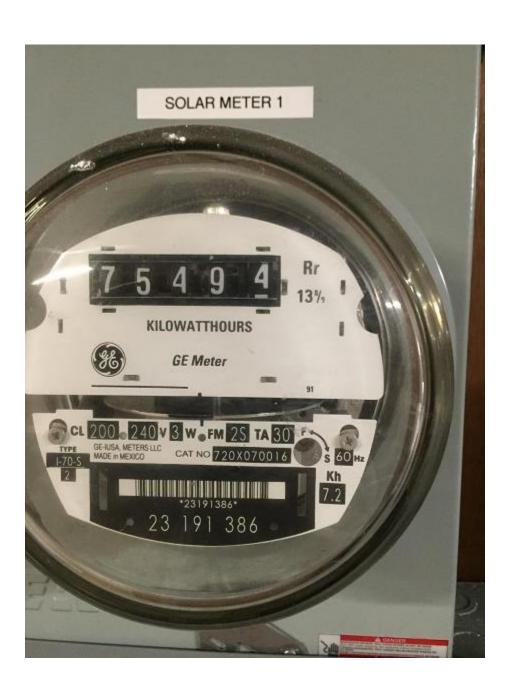

### **QUESTION 3:**

The photograph of the meters that is submitted under Section N is unclear, and the meter details are not readable. Please submit a clear photograph/s of the meters, where the meter details and reading are readable.

# ANSWER 3:

This foregoing document was electronically filed with the Public Utilities

**Commission of Ohio Docketing Information System on** 

1/25/2016 7:35:36 PM

in

Case No(s). 15-2009-EL-REN

Summary: Response Staff Interrogatories - Initial Set for Trout, Ricky Residence electronically filed by Mr. Steven Eisenberg on behalf of Ricky Trout