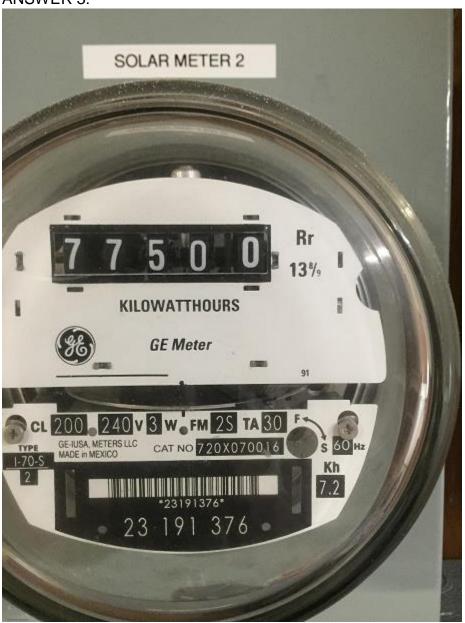

### **QUESTION 3:**

The photograph of the meters that is submitted under Section N is unclear, and the meter details are not readable. Please submit a clear photograph/s of the meters, where the meter details and reading are readable.

# ANSWER 3:

This foregoing document was electronically filed with the Public Utilities

**Commission of Ohio Docketing Information System on** 

1/25/2016 7:35:36 PM

in

Case No(s). 15-2009-EL-REN

Summary: Response Staff Interrogatories - Initial Set for Trout, Ricky Residence electronically filed by Mr. Steven Eisenberg on behalf of Ricky Trout