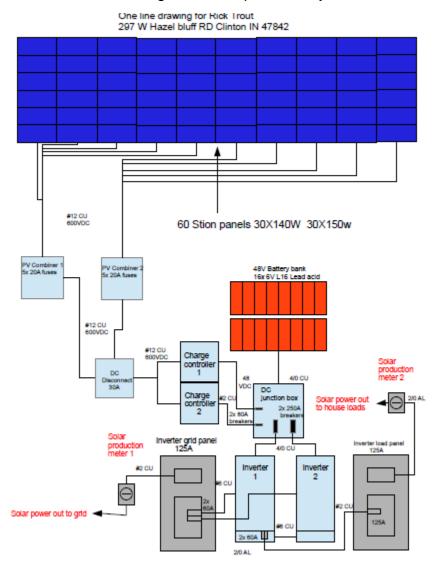

### ANSWER 2:

All 60 SPV panels feed into the same location through 2 inverters, and Solar Production Meter 1 measures out to the grid and Solar Production Meter 2 measures out to the house load; See line diagram below provided by the installer: