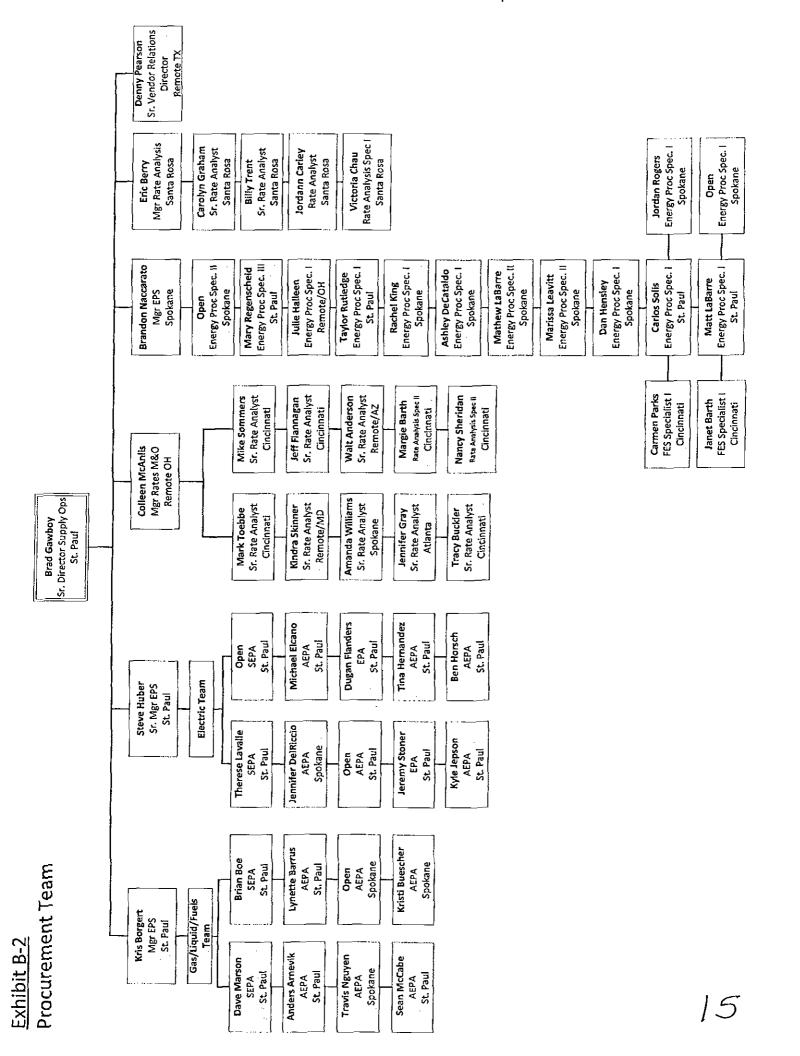

| 11-0297                   | N/A                |
| Maine                | 11-249                    | 99-334             |
| Maryland             | IR-2240                   | IR-2242            |
| Massachusetts        | EB 201                    | RA-075             |
| New Hampshire        | DM 12-025                 | DM 12-108          |
| New Jersey           | EA-0134                   | PA-0099            |
| Ohio                 | 11-352E(1)                | 12-236G(1)         |
| Pennsylvania         | A-2011-2234410            | A-2013-2394195     |
| Rhode Island         | D96-6(A5)                 | N/A                |
| Texas                | 80350                     | N/A                |
| Virginia             | A-37                      | A-37               |





# Exhibit Clo and C7 Credit Rating and Gedit Report

Ecova, Inc. DUNS: 94-541-4530

#### Dashboard

#### Company Info

1313 N Atlantic St Ste 5000 Spokane, WA 99201

Phone: (509) 329-7600

DBA's:

(SUBSIDIARY OF AVISTA CAPITAL, INC., SPOKANE, WA)

AVISTA ADVANTAGE

URL: www.advantageiq.com

|   | Scores                                 |       |                    |                              |