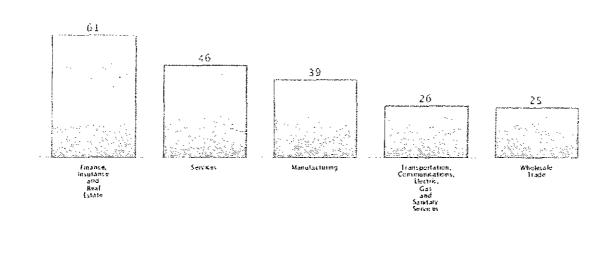

-----------|---------------------------------------------------------------------|----------------------|
|            | = 16 = 5 = 15   5   5   5   5   5   5   5   5   5                   |                      |
| 01/31/13   | Wholesale Trade                                                     | Comprehensive Report |
| 01/31/13   | Wholesale Trade                                                     | Comprehensive Report |
| 01/31/13   | Wholesale Trade                                                     | Comprehensive Report |
| 01/30/13   | Transportation. Communications, Electric, Gas and Sanitary Services | Comprehensive Report |
| . 01/30/13 | Transportation, Communications, Electric, Gas and Sanitary Services | Comprehensive Report |

Top 5 Inquiries by SIC / Sector (12 Months)



Top 5 Inquiries by Report Type (12 Months)



#### Scores



|               | 100 mm |                  |           |        |  |
|---------------|-----------------------------------------------------------------------------------------------------------------|------------------|-----------|--------|--|
| 01/2013 Ppt   | \$55.000                                                                                                        | \$2.500          | \$0!      | 1 mo   |  |
| 01/2013 Ppt   | \$7.500                                                                                                         | \$5,000          | \$0 ; N30 | 1 mo   |  |
| 01/2013 Ppt   | \$7,500                                                                                                         | \$0