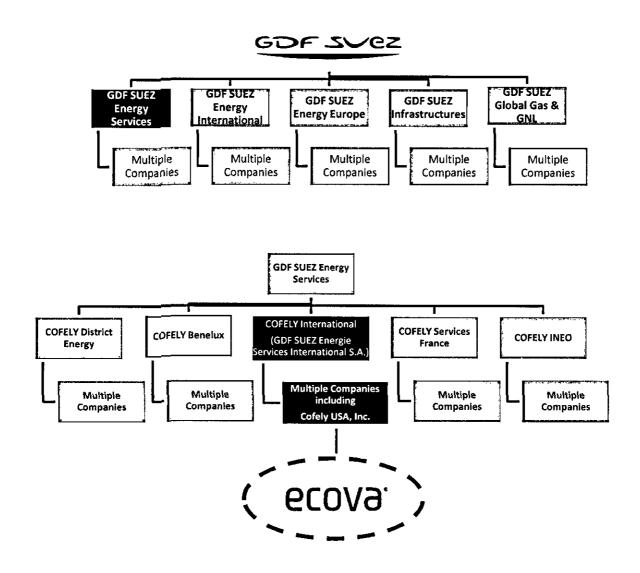

Manager -Utility Solutions, General Counsel and Secretary Donato Capobianco

Lauren Kirkley

Vice President – Business Performance

Michael Todd Colton

Assistant Secretary

Christine Uri

Assistant Secretary

# Exhibit A-15 "Corporate Structure"

Ecova is 100% owned by Cofely USA, a subsidiary of GDF Suez Energy Services, NA. Ecova provides energy efficiency and cost management programs and services for multisite customers and utilities throughout North America. Ecova's primary product lines include expense management services for utility, telecom and lease needs as well as strategic energy management and efficiency services that include procurement, conservation, performance reporting, financial planning and energy efficiency program management for commercial enterprises and utilities.



# A-18 Secretary of State

# UNITED STATES OF AMERICA STATE OF OHIO OFFICE OF THE SECRETARY OF STATE

I, Jon Husted, do hereby certify that I am the duly elected, qualified and present acting Secretary of State for the State of Ohio, and as such have custody of the records of Ohio and Foreign business entities; that said records show ECOVA, INC., a Washington corporation, having qualified to do business within the State of Ohio on July 22, 2008 under License No. 1794122 is currently in GOOD STANDING upon the records of this office.



Witness my hand and the seal of the Secretary of State at Columbus, Ohio this 30th day of September, A.D. 2015.

**Ohio Secretary of State** 

for Husted

Validation Number: 201527302002

# B-1 "Jurisdictions of Operations"

# Ecova, Inc. State Licensing Pr