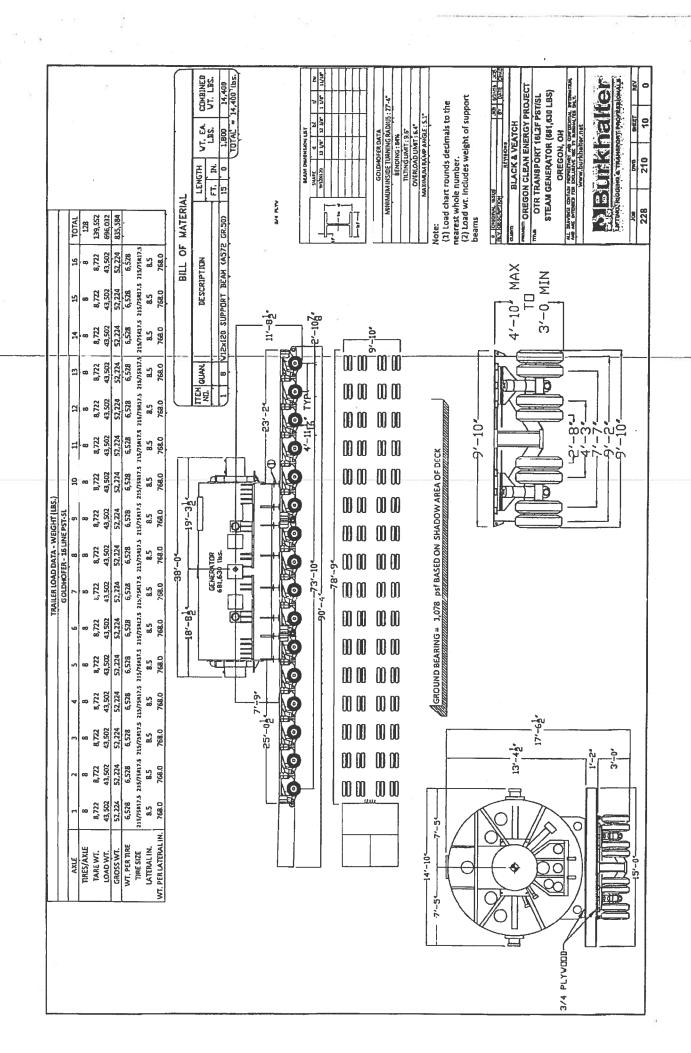

## APPLICATION FOR SPECIAL HAULING THIS APPLICATION MUST BE TYPED

City of Oregon, Ohio Department of Public Service

SIGNATURE

TITLE Project Manager

MAIL

PERMIT NO.

Director of Public Service

| Allow 7 days fo                                                                                                                                                                                                                                                                                             | or R  | eview                                   |                                                             |                                                  |                                                         | OR<br>DELIVE<br>TO:                                                  | Telephone: (419) 698-7047                                   |  |  |  |
|-------------------------------------------------------------------------------------------------------------------------------------------------------------------------------------------------------------------------------------------------------------------------------------------------------------|-------|-----------------------------------------|-------------------------------------------------------------|--------------------------------------------------|---------------------------------------------------------|----------------------------------------------------------------------|-------------------------------------------------------------|--|--|--|
| - Tallott 7 days it                                                                                                                                                                                                                                                                                         |       | CVICW                                   |                                                             |                                                  |                                                         |                                                                      | Fax (419) 691-0241                                          |  |  |  |
| Name of Person Ryan Winney                                                                                                                                                                                                                                                                                  |       |                                         |                                                             |                                                  |                                                         | T                                                                    |                                                             |  |  |  |
| Name of Company<br>Burkhalter Rigg                                                                                                                                                                                                                                                                          | ina   | Inc.                                    |                                                             |                                                  |                                                         | Trip                                                                 | pe of Permit                                                |  |  |  |
| Address                                                                                                                                                                                                                                                                                                     |       |                                         |                                                             | <i></i>                                          |                                                         | du Trip                                                              | a & Return                                                  |  |  |  |
| 2193 Hwy 45 South () City State Zip (Area Cor                                                                                                                                                                                                                                                               |       |                                         |                                                             | (Area Code)                                      | Telephone                                               | Annu                                                                 | ual<br>arterly                                              |  |  |  |
| Columbus MS 39701 662-242                                                                                                                                                                                                                                                                                   |       |                                         |                                                             |                                                  | 2-6214                                                  | ☐ Othe                                                               | er (Specify)                                                |  |  |  |
| Nature of Move Heavy Transport for the Oregon Clean Energy Project                                                                                                                                                                                                                                          |       |                                         |                                                             | 10013                                            |                                                         | Fee \$                                                               |                                                             |  |  |  |
| MAKE & MODEL                                                                                                                                                                                                                                                                                                |       | LICENSE NO. STATE                       |                                                             | ALL WEIGHTS IN POUNDS<br>WEIGHT EMPTY            |                                                         | ☐ Cash ☐ Check ☐ Money Order  Make Checks Payable To: City of Oregon |                                                             |  |  |  |
| Tractor                                                                                                                                                                                                                                                                                                     |       | N/A                                     |                                                             |                                                  |                                                         |                                                                      | THIS PERMIT IS VALID                                        |  |  |  |
| Semi-Trailer                                                                                                                                                                                                                                                                                                |       |                                         |                                                             |                                                  |                                                         | BEGINNING 10 11 15                                                   |                                                             |  |  |  |
| Other Trailer<br>(Jeep, Dolly)                                                                                                                                                                                                                                                                              |       | 07GSP3                                  | MS                                                          | 139.552                                          |                                                         |                                                                      | ENDING 10/18/15                                             |  |  |  |
| Description Ga                                                                                                                                                                                                                                                                                              | as T  | urbine (CT-12                           | )                                                           | Net<br>Load 640                                  | 0,000                                                   | Ī                                                                    |                                                             |  |  |  |
| Of Load<br>Including                                                                                                                                                                                                                                                                                        |       |                                         |                                                             | Louis                                            | 94,960                                                  |                                                                      | All Dimensions Feet & Inches DIMENSIONS                     |  |  |  |
| Make & Model If Applicable                                                                                                                                                                                                                                                                                  |       |                                         |                                                             | Gross<br>Weight                                  |                                                         | Lengt                                                                | Vehicle & Load Overall th Height Width                      |  |  |  |
| Check if applicable                                                                                                                                                                                                                                                                                         |       | _                                       | All we                                                      | Mary and Mary Park                               | gross) are LEGAL<br>n Section 5577,04                   | 90'4"                                                                | [18'10"   16'                                               |  |  |  |
| ☐ Load is towed or ☐ Load is under its                                                                                                                                                                                                                                                                      |       |                                         | Ohio I                                                      | Revised Code                                     | evised Code. If checked, do nplete axle loads & spacing |                                                                      | th Height Width                                             |  |  |  |
| ☐ Variable trailers,                                                                                                                                                                                                                                                                                        | see a | attached list                           |                                                             | on of this ap                                    |                                                         | 29'                                                                  | 14'10" 16'0"                                                |  |  |  |
| AVI E SDACING                                                                                                                                                                                                                                                                                               |       |                                         | VIELOADO                                                    | 1                                                | TIBEC                                                   |                                                                      | MOVEMENT TO BE MADE                                         |  |  |  |
| AXLE SPACING                                                                                                                                                                                                                                                                                                | SIXA  | A)                                      | KLE LOADS                                                   | <del>                                     </del> | TIRES                                                   |                                                                      | MOVEMENT TO BE MADE<br>From: Port of Toledo - Midwest Term. |  |  |  |
| Feet & Inches                                                                                                                                                                                                                                                                                               | No.   |                                         | Axle Load, Lbs                                              | No. on Axle                                      | Sizes                                                   |                                                                      |                                                             |  |  |  |
| <sub>A.</sub> 4'11"                                                                                                                                                                                                                                                                                         | 1.    | 49,685                                  |                                                             | 8                                                | 8.5                                                     |                                                                      | To:Oregon Clean Energy Center                               |  |  |  |
| <u>.</u><br>в. 4'11"                                                                                                                                                                                                                                                                                        |       | 49,685                                  |                                                             | 8                                                | 8.5                                                     |                                                                      | Designated Review                                           |  |  |  |
| c. 4'11"                                                                                                                                                                                                                                                                                                    | 3.    | 49,685                                  |                                                             | 8                                                | 8.5                                                     |                                                                      | Designated Route:                                           |  |  |  |
| D. 4'11"                                                                                                                                                                                                                                                                                                    |       | 49,685                                  |                                                             | 8                                                | 8.5                                                     |                                                                      | 1. Exit Port of Toledo onto Front St. (SB)                  |  |  |  |
| E 4'11"                                                                                                                                                                                                                                                                                                     |       | 49,685                                  |                                                             | 8                                                | 8.5                                                     |                                                                      | 2. Left turn (EB) onto Millard Ave.                         |  |  |  |
| <sub>F.</sub> 4'11"                                                                                                                                                                                                                                                                                         | 6.    | 49,685                                  |                                                             | 8                                                | 8.5                                                     |                                                                      | 3. Right turn (SB) onto Old Millard Ave                     |  |  |  |
| g. <b>4'</b> 11"                                                                                                                                                                                                                                                                                            | 7.    | 49,685                                  |                                                             | 8                                                | 8.5                                                     |                                                                      | (EB) across umper bridges & RR.                             |  |  |  |
| н. 4'11"                                                                                                                                                                                                                                                                                                    |       | 49,685                                  |                                                             | 8                                                | 8.5                                                     |                                                                      | 4. Left turn (NB) onto Otter Creek Rd.                      |  |  |  |
| 4'11"                                                                                                                                                                                                                                                                                                       |       | 49,685                                  |                                                             | 8                                                | 8.5                                                     |                                                                      | 5. Right turn (EB) onto Cedar Point Rd.                     |  |  |  |
| , 4'11"                                                                                                                                                                                                                                                                                                     | 107   | 49,685                                  |                                                             | 8                                                | 8.5                                                     |                                                                      | 6. Right turn (SB) on Lallendorf Rd.                        |  |  |  |
| κ 4'11"                                                                                                                                                                                                                                                                                                     |       | 49,685                                  |                                                             | 8                                                | 8.5                                                     |                                                                      | 7. Left turn (EB) onto site.                                |  |  |  |
| Total Gross Weight                                                                                                                                                                                                                                                                                          | 12.   | 49,685                                  |                                                             | 8                                                | 8.5                                                     |                                                                      |                                                             |  |  |  |
|                                                                                                                                                                                                                                                                                                             |       |                                         |                                                             | ]                                                | Number of Trips 1                                       | _                                                                    | This Special Hast Perm + Is<br>Subject to Attached Oregon   |  |  |  |
|                                                                                                                                                                                                                                                                                                             |       |                                         | n apply.  Special provisions<br>hibited on Saturdays, Sunda |                                                  |                                                         | •                                                                    | Parmit Latter Dated 10/8/15                                 |  |  |  |
| Applicant is responsible for providing all above listed information and measurements.  Applicant is responsible to check route for abnormal or changed or unknown conditions.                                                                                                                               |       |                                         |                                                             |                                                  |                                                         | DI                                                                   | PERMIT OFFICE USE ONLY                                      |  |  |  |
| which may exist during any move.                                                                                                                                                                                                                                                                            |       |                                         |                                                             | Zorialiloria.                                    |                                                         |                                                                      | BLANK ALTERED OR UNSIGNED                                   |  |  |  |
| Ryan Winney                                                                                                                                                                                                                                                                                                 |       | do hereby swear that I am the applicant |                                                             |                                                  |                                                         |                                                                      |                                                             |  |  |  |
| (Type Name)  or his/their legally authorized representative and that the statement made in the                                                                                                                                                                                                              |       |                                         |                                                             |                                                  | API                                                     | PROVED                                                               | Director of Bubble Service                                  |  |  |  |
| foregoing application are true and correct to the best of my knowledge: SPECIAL ATTENTION HAS BEEN GIVEN TO ENSURE THE ACCURACY OF THE MEASUREMENTS OF THE ABOVE LISTED AXLE SPACING AND SPECIFIC VEHICLE. I UNDERSTAND THAT ONLY ONLY ONE VEHICLE AT A TIME IS SERMITTED ON ALL BRINGES ON THESE POLITIES. |       |                                         |                                                             |                                                  | DISTRIBUTIO                                             | N:                                                                   | Director of Public Service                                  |  |  |  |