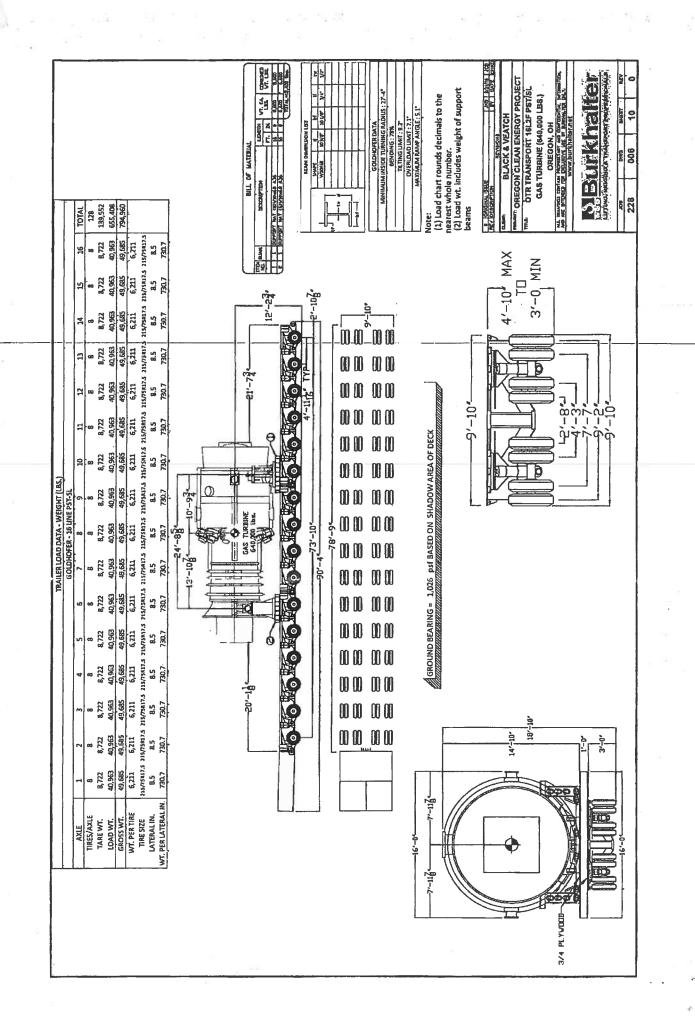

## APPLICATION FOR SPECIAL HAULING THIS APPLICATION MUST BE TYPED

City of Oregon, Ohio Department of Public Service

SIGNATURE

TITLE Project Manager

MAIL

PERMIT NO.

Director of Public Service

| Allow 7 days fo                                                                                                                                                                                                                                                                                             | or R  | eview                                   |                                                             |                                                  |                                                         | OR<br>DELIVE<br>TO:                                                  | Telephone: (419) 698-7047                                   |  |  |  |
|-------------------------------------------------------------------------------------------------------------------------------------------------------------------------------------------------------------------------------------------------------------------------------------------------------------|-------|-----------------------------------------|-------------------------------------------------------------|--------------------------------------------------|---------------------------------------------------------|----------------------------------------------------------------------|-------------------------------------------------------------|--|--|--|
| - Tallott 7 days it                                                                                                                                                                                                                                                                                         |       | CVICW                                   |                                                             |                                                  |                                                         |                                                                      | Fax (419) 691-0241                                          |  |  |  |
| Name of Person Ryan Winney                                                                                                                                                                                                                                                                                  |       |                                         |                                                             |                                                  |                                                         | T                                                                    |                                                             |  |  |  |
| Name of Company<br>Burkhalter Rigg                                                                                                                                                                                                                                                                          | ina   | Inc.                                    |                                                             |                                                  |                                                         | Trip                                                                 | pe of Permit                                                |  |  |  |
| Address                                                                                                                                                                                                                                                                                                     |       |                                         |                                                             | <i></i>                                          |                                                         | du Trip                                                              | a & Return                                                  |  |  |  |
| 2193 Hwy 45 South () City State Zip (Area Cor                                                                                                                                                                                                                                                               |       |                                         |                                                             | (Area Code)                                      | Telephone                                               | Annu                                                                 | ual<br>arterly                                              |  |  |  |
| Columbus MS 39701 662-242                                                                                                                                                                                                                                                                                   |       |                                         |                                                             |                                                  | 2-6214                                                  | ☐ Othe                                                               | er (Specify)                                                |  |  |  |
| Nature of Move Heavy Transport for the Oregon Clean Energy Project                                                                                                                                                                                                                                          |       |                                         |                                                             | 10013                                            |                                                         | Fee \$                                                               |                                                             |  |  |  |
| MAKE & MODEL                                                                                                                                                                                                                                                                                                |       | LICENSE NO. STATE                       |                                                             | ALL WEIGHTS IN POUNDS<br>WEIGHT EMPTY            |                                                         | ☐ Cash ☐ Check ☐ Money Order  Make Checks Payable To: City of Oregon |                                                             |  |  |  |
| Tractor                                                                                                                                                                                                                                                                                                     |       | N/A                                     |                                                             |                                                  |                                                         |                                                                      | THIS PERMIT IS VALID                                        |  |  |  |
| Semi-Trailer                                                                                                                                                                                                                                                                                                |       |                                         |                                                             |                                                  |                                                         | BEGINNING 10 11 15                                                   |                                                             |  |  |  |
| Other Trailer<br>(Jeep, Dolly)                                                                                                                                                                                                                                                                              |       | 07GSP3                                  | MS                                                          | 139.552                                          |                                                         |                                                                      | ENDING 10/18/15                                             |  |  |  |
| Description Ga                                                                                                                                                                                                                                                                                              | as T  | urbine (CT-12                           | )                                                           | Net<br>Load 640                                  | 0,000                                                   | Ī                                                                    |                                                             |  |  |  |
| Of Load<br>Including                                                                                                                                                                                                                                                                                        |       |                                         |                                                             | Louis                                            | 94,960                                                  |                                                                      | All Dimensions Feet & Inches DIMENSIONS                     |  |  |  |
| Make & Model If Applicable                                                                                                                                                                                                                                                                                  |       |                                         |                                                             | Gross<br>Weight                                  |                                                         | Lengt                                                                | Vehicle & Load Overall th Height Width                      |  |  |  |
| Check if applicable                                                                                                                                                                                                                                                                                         |       | _                                       | All we                                                      | Mary and Mary Park                               | gross) are LEGAL<br>n Section 5577,04                   | 90'4"                                                                | [18'10"   16'                                               |  |  |  |
| ☐ Load is towed or ☐ Load is under its                                                                                                                                                                                                                                                                      |       |                                         | Ohio I                                                      | Revised Code                                     | evised Code. If checked, do nplete axle loads & spacing |                                                                      | th Height Width                                             |  |  |  |
| ☐ Variable trailers,                                                                                                                                                                                                                                                                                        | see a | attached list                           |                                                             | on of this ap                                    |                                                         | 29'                                                                  | 14'10" 16'0"                                                |  |  |  |
| AVI E SDACING                                                                                                                                                                                                                                                                                               |       |                                         | VIELOADO                                                    | 1                                                | TIBEC                                                   |                                                                      | MOVEMENT TO BE MADE                                         |  |  |  |
| AXLE SPACING                                                                                                                                                                                                                                                                                                | SIXA  | A)                                      | KLE LOADS                                                   | <del>                                     </del> | TIRES                                                   |                                                                      | MOVEMENT TO BE MADE<br>From: Port of Toledo - Midwest Term. |  |  |  |
| Feet & Inches                                                                                                                                                                                                                                                                                               | No.   |                                         | Axle Load, Lbs                                              | No. on Axle                                      | Sizes                                                   |                                                                      |                                                             |  |  |  |
| <sub>A.</sub> 4'11"                                                                                                                                                                                                                                                                                         | 1.    | 49,685                                  |                                                             | 8                                                | 8.5                                                     |                                                                      | To:Oregon Clean Energy Center                               |  |  |  |
| <u>.</u><br>в. 4'11"                                                                                                                                                                                                                                                                                        |       | 49,685                                  |                                                             | 8                                                | 8.5                                                     |                                                                      | Designated Review                                           |  |  |  |
| c. 4'11"                                                                                                                                                                                                                                                                                                    | 3.    | 49,685                                  |                                                             | 8                                                | 8.5                                                     |                                                                      | Designated Route:                                           |  |  |  |
| D. 4'11"                                                                                                                                                                                                                                                                                                    |       | 49,685                                  |                                                             | 8                                                | 8.5                                                     |                                                                      | 1. Exit Port of Toledo onto Front St. (SB)                  |  |  |  |
| E 4'11"                                                                                                                                                                                                                                                                                                     |       | 49,685                                  |                                                             | 8                                                | 8.5                                                     |                                                                      | 2. Left turn (EB) onto Millard Ave.                         |  |  |  |
| <sub>F.</sub> 4'11"                                                                                                                                                                                                                                                                                         | 6.    | 49,685                                  |                                                             | 8                                                | 8.5                                                     |                                                                      | 3. Right turn (SB) onto Old Millard Ave                     |  |  |  |
| g. <b>4'</b> 11"                                                                                                                                                                                                                                                                                            | 7.    | 49,685                                  |                                                             | 8                                                | 8.5                                                     |                                                                      | (EB) across umper bridges & RR.                             |  |  |  |
| н. 4'11"                                                                                                                                                                                                                                                                                                    |       | 49,685                                  |                                                             | 8                                                | 8.5                                                     |                                                                      | 4. Left turn (NB) onto Otter Creek Rd.                      |  |  |  |
| 4'11"                                                                                                                                                                                                                                                                                                       |       | 49,685                                  |                                                             | 8                                                | 8.5                                                     |                                                                      | 5. Right turn (EB) onto Cedar Point Rd.                     |  |  |  |
| , 4'11"                                                                                                                                                                                                                                                                                                     | 107   | 49,685                                  |                                                             | 8                                                | 8.5                                                     |                                                                      | 6. Right turn (SB) on Lallendorf Rd.                        |  |  |  |
| κ 4'11"                                                                                                                                                                                                                                                                                                     |       | 49,685                                  |                                                             | 8                                                | 8.5                                                     |                                                                      | 7. Left turn (EB) onto site.                                |  |  |  |
| Total Gross Weight                                                                                                                                                                                                                                                                                          | 12.   | 49,685                                  |                                                             | 8                                                | 8.5                                                     |                                                                      |                                                             |  |  |  |
|                                                                                                                                                                                                                                                                                                             |       |                                         |                                                             | ]                                                | Number of Trips 1                                       | _                                                                    | This Special Hast Perm + Is<br>Subject to Attached Oregon   |  |  |  |
|                                                                                                                                                                                                                                                                                                             |       |                                         | n apply.  Special provisions<br>hibited on Saturdays, Sunda |                                                  |                                                         | •                                                                    | Parmit Latter Dated 10/8/15                                 |  |  |  |
| Applicant is responsible for providing all above listed information and measurements.  Applicant is responsible to check route for abnormal or changed or unknown conditions.                                                                                                                               |       |                                         |                                                             |                                                  |                                                         | DI                                                                   | PERMIT OFFICE USE ONLY                                      |  |  |  |
| which may exist during any move.                                                                                                                                                                                                                                                                            |       |                                         |                                                             | Zorialiloria.                                    |                                                         |                                                                      | BLANK ALTERED OR UNSIGNED                                   |  |  |  |
| Ryan Winney                                                                                                                                                                                                                                                                                                 |       | do hereby swear that I am the applicant |                                                             |                                                  |                                                         |                                                                      |                                                             |  |  |  |
| (Type Name)  or his/their legally authorized representative and that the statement made in the                                                                                                                                                                                                              |       |                                         |                                                             |                                                  | API                                                     | PROVED                                                               | Director of Bubble Service                                  |  |  |  |
| foregoing application are true and correct to the best of my knowledge: SPECIAL ATTENTION HAS BEEN GIVEN TO ENSURE THE ACCURACY OF THE MEASUREMENTS OF THE ABOVE LISTED AXLE SPACING AND SPECIFIC VEHICLE. I UNDERSTAND THAT ONLY ONLY ONE VEHICLE AT A TIME IS SERMITTED ON ALL BRINGES ON THESE POLITIES. |       |                                         |                                                             |                                                  | DISTRIBUTIO                                             | N:                                                                   | Director of Public Service                                  |  |  |  |