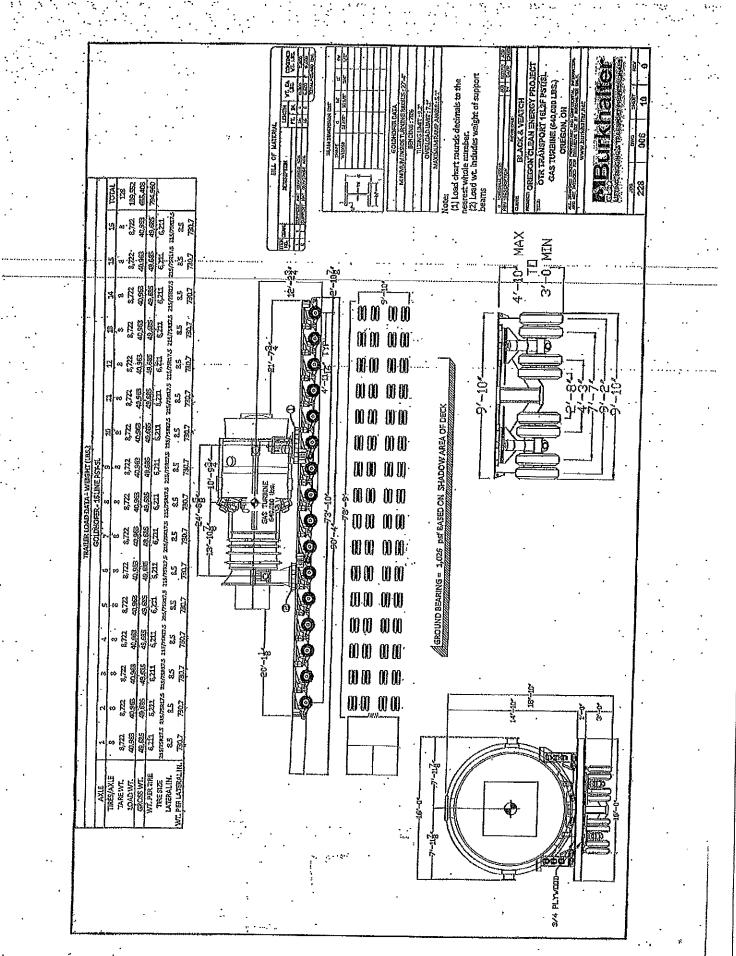

ı.

| City of Toledo, Ohio<br>Department of Inspection                                                                                                                                                                                                                                                                                                                                                                                                                                                                                                                                                                                                                                                                                                                                                                                                                                                                                                                                                                                                                                                                                                                                                                                                                                                                                                                                                                                                                                                                                                                                                                                                                                                                                                                                                                                                                                                                                                                                                                                                                                                                                                                                                                                                                                                                                 | APPLICATIONS FOR SPECIAL HAULING<br>Tease Type or Print Legibly. Illegible applications will be rejected<br>Mail or Deliver To:<br>One Stop Shop<br>One Overnment Center<br>Suite 1600<br>Toledo, Ohio, 43604<br>Telephone: (419)-245-1210                                                                                                                                                          |       |
|----------------------------------------------------------------------------------------------------------------------------------------------------------------------------------------------------------------------------------------------------------------------------------------------------------------------------------------------------------------------------------------------------------------------------------------------------------------------------------------------------------------------------------------------------------------------------------------------------------------------------------------------------------------------------------------------------------------------------------------------------------------------------------------------------------------------------------------------------------------------------------------------------------------------------------------------------------------------------------------------------------------------------------------------------------------------------------------------------------------------------------------------------------------------------------------------------------------------------------------------------------------------------------------------------------------------------------------------------------------------------------------------------------------------------------------------------------------------------------------------------------------------------------------------------------------------------------------------------------------------------------------------------------------------------------------------------------------------------------------------------------------------------------------------------------------------------------------------------------------------------------------------------------------------------------------------------------------------------------------------------------------------------------------------------------------------------------------------------------------------------------------------------------------------------------------------------------------------------------------------------------------------------------------------------------------------------------|-----------------------------------------------------------------------------------------------------------------------------------------------------------------------------------------------------------------------------------------------------------------------------------------------------------------------------------------------------------------------------------------------------|-------|
|                                                                                                                                                                                                                                                                                                                                                                                                                                                                                                                                                                                                                                                                                                                                                                                                                                                                                                                                                                                                                                                                                                                                                                                                                                                                                                                                                                                                                                                                                                                                                                                                                                                                                                                                                                                                                                                                                                                                                                                                                                                                                                                                                                                                                                                                                                                                  | Rigging, Tric Trip & Return                                                                                                                                                                                                                                                                                                                                                                         |       |
| Nature of Moye: HEAVY HALL TO<br>MARTE & MODEL LICENSENO. S<br>Truck of<br>Tractor: N/A<br>Semi-Trailer: N/A<br>Other Trailer                                                                                                                                                                                                                                                                                                                                                                                                                                                                                                                                                                                                                                                                                                                                                                                                                                                                                                                                                                                                                                                                                                                                                                                                                                                                                                                                                                                                                                                                                                                                                                                                                                                                                                                                                                                                                                                                                                                                                                                                                                                                                                                                                                                                    | OREgens Clean Energy   TATE WEIGHT IN POUNDS;   WEIGHT EATPTY Make checks payable to: City of Toledo   THIS PERMIT IS VALID   BEGINNING_10/11/15   ENDING_10/18/15                                                                                                                                                                                                                                  |       |
| PST GUB HEFER 0765P3<br>Description of<br>Load Including GAS TEBINE CCT-<br>Make & Model<br>ITApplienble:<br>CHECK IF APPLICABLE<br>CHECK IF APPLIC | Vehicle & Lond OverallTotal<br>Oross Wt: 794, 960LengthHeightWidth $\square$ All weights (nxle & gross) are<br>LEOAL in accordance with Section<br>5577.04 Ohio Revised Code. If check<br>do not complete axle loads & spacing $90^{1} - 4^{11}$ $15^{2} - 10^{11}$ $16^{1} - 0^{11}$ $5577.04$ Ohio Revised Code. If check<br>do not complete axle loads & spacingLond Only HeightLond Only Height |       |
| Axle Spacing<br>Feet & inchesAxle<br>No.AXLE LOADS<br>Gross axle loads, Lbs $A\frac{4-i1}{2}$ 1. $49.685$                                                                                                                                                                                                                                                                                                                                                                                                                                                                                                                                                                                                                                                                                                                                                                                                                                                                                                                                                                                                                                                                                                                                                                                                                                                                                                                                                                                                                                                                                                                                                                                                                                                                                                                                                                                                                                                                                                                                                                                                                                                                                                                                                                                                                        | TIRES MOVEMENT TO BE MADE   No. On Axic Sizes   From: Form:   Form: Form:                                                                                                                                                                                                                                                                                                                           |       |
| $\begin{array}{c ccccccccccccccccccccccccccccccccccc$                                                                                                                                                                                                                                                                                                                                                                                                                                                                                                                                                                                                                                                                                                                                                                                                                                                                                                                                                                                                                                                                                                                                                                                                                                                                                                                                                                                                                                                                                                                                                                                                                                                                                                                                                                                                                                                                                                                                                                                                                                                                                                                                                                                                                                                                            | 8 8.5 Designated Route:<br>8 8.5 Designated Route:<br>8 8.5 I. EXIT POET & TOLEDE CATE FEWER ST CALLOS<br>8 8.5 A. 2. LEFT TUEN (EB) OATO M. MARD AVE.<br>8 8.5 3. RIVET TUEN (SB) ONTO OLD M. MARD AVE.                                                                                                                                                                                            | /     |
| $\begin{array}{c ccccccccccccccccccccccccccccccccccc$                                                                                                                                                                                                                                                                                                                                                                                                                                                                                                                                                                                                                                                                                                                                                                                                                                                                                                                                                                                                                                                                                                                                                                                                                                                                                                                                                                                                                                                                                                                                                                                                                                                                                                                                                                                                                                                                                                                                                                                                                                                                                                                                                                                                                                                                            | 8 5.5 4. LEFT TURN (NB) ANTO OTTER CREEK RD.<br>8 5.5 4. LEFT TURN (NB) ANTO OTTER CREEK RD.<br>8 5.5 5. RIGHT TURN (EB) ANTO CEDER POINT RD CH<br>8 5.5 6. RIGHT TIRN (SB) CATO LANENDER RD.                                                                                                                                                                                                       | L' L' |
| 12.     49.685       Total Gross Weight     794,960                                                                                                                                                                                                                                                                                                                                                                                                                                                                                                                                                                                                                                                                                                                                                                                                                                                                                                                                                                                                                                                                                                                                                                                                                                                                                                                                                                                                                                                                                                                                                                                                                                                                                                                                                                                                                                                                                                                                                                                                                                                                                                                                                                                                                                                                              | 8 55 7. LEA TEN (EB) TOTO SITE<br>Estimated Number of Trips 1                                                                                                                                                                                                                                                                                                                                       | C     |

Limitations listed on back of this application form apply. Special provisions us checked on back of this form apply. Move only during daylight hours. Movement is prohibited on Saturdays, Sundays, and holidays. Permittee is responsible for providing all above listed information and measurements. Permittee is responsible to check route for abnormal or changed or unknown conditions which may exist during move.

I KAN do hereby swear that I am the applicant or his/her logally antitorized representative and the statements made in the foregoing application are true and correct to the best of my knowledge. SPECIAL ATTENTION HAS BIEN GIVEN TO ENSURE THE ACCURACY OF THE MEASURMENTS OF THE ABOVE LISTED AXLE SPACING AND SPECIFIC VEHICLE I UNDERSTAND THAT ONLY ONE VEHICLE AT A TIME IS PERMITTED ON ALL BRIDGES ON THESE ROUTES.

SIGNATURE 4 TITLE Project Manager DATE

1

PERMIT OFFICE USE ONLY VOID IF BLANK, ALTERED, OR UNSIGNED Department of Inspection SBH 10/8/15 APPROVED

| Axie Spacing<br>Feet & inches | Axle<br>No. | AXLE LOADS<br>Gross axic londs, Lbs    | TIRES                                  |                                        |
|-------------------------------|-------------|----------------------------------------|----------------------------------------|----------------------------------------|
|                               |             |                                        | No. On Axle                            | Sizes                                  |
| <u>6, 4-11</u>                | 12.         | 49,685                                 |                                        |                                        |
|                               | 13.         | 49.685                                 |                                        |                                        |
| н_Н-11                        | 14.         | 49,685                                 |                                        |                                        |
| J1,                           | 15,         | 419,685                                | ······································ |                                        |
| L. 4-11                       | 16.         | 49,685                                 |                                        |                                        |
|                               | 17,         |                                        |                                        |                                        |
| J                             | 18,         |                                        | ·····                                  | ······                                 |
|                               | 19.         |                                        |                                        |                                        |
| k                             | 20,         | ······································ |                                        | •••••••••••••••••••••••••••••••••••••• |
|                               | 2].         |                                        |                                        | ······                                 |
| L                             | 22.         |                                        |                                        | *******                                |
|                               | 23,         | ·····                                  |                                        |                                        |
| Volal Gross Weight            |             | 794,960                                | Estimated Number of Trips              |                                        |