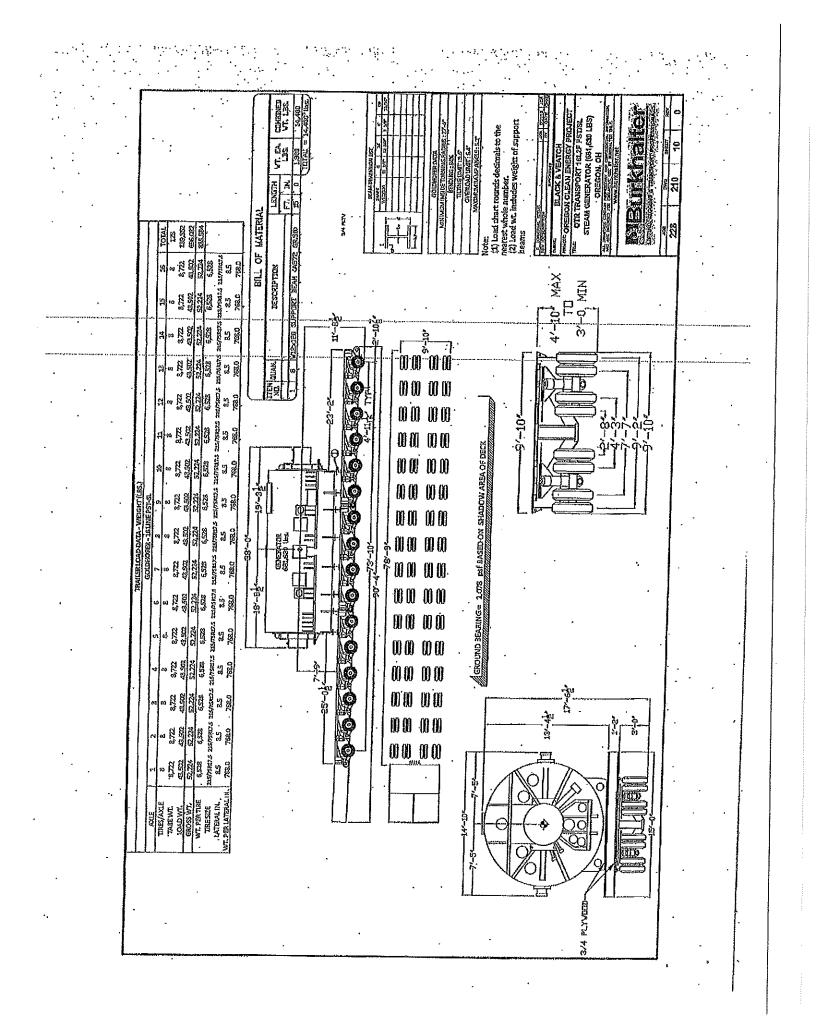

10.

11.

12.

c.4-11

D.4-1

E.4-11

1.4-11

Total Gross Weight

52,224

52,224

52,224

52,224

52,224

52,224

52,224

52,224

52,224

52,224

52,224

835.584

APPLICATIONS FOR SPECIAL HAULING Please Type or Print Legibly. Illegible applications will be rejected

> Mail or Deliver To: One Stop Shop One Government Center

Suite 1600

Toledo, Ohio, 43604

Date:

Telephone: (419)-245-1210

PERMIT NO.

Width

15-0

WINNEY Name of Company: BURKHAlter Type of Permit: 199149 Address: Trip & Return 2193 Quarterly COLUMBUS SOUTH MS []Annual City: State: Zip/Postal Code: Other (specify) Telephone: 662-242 - 6214 Ext. 4401 Fax: 66 Nature of Move: HEAVY HAN TO Feo \$ ORE 90.0 Paid By: VEIGHT IN POUNDS: Cash Check Money Order Credit Card MAKE & MODEL LICENSE NO. WEIGHT EMPTY Truck of Make checks payable to: City of Toledo Tractor: THIS PERMIT IS VALID NIA 10/11 Semi-Trailer: BEGINNING NIA ENDING\_ Other Trailer PST GOLDHOFER All Dimensions Feet & Inches 076573 MS 139,552 Description of DIMENSIONS Net Load Including Make & Model GENERATOR (CT-12) Lond: 681 Vehicle & Lond Overall Total If Applicable; Length Oross W1: 535,5 Height CHECK IF APPLICABLE All weights (axle & gross) are 98'-4" 17'-6" Load is towed on its own frame and undercarriage. LEGAL in accordance with Section Lond is under its own power. 5577.04 Ohio Revised Code. If check Variable trailers, see attached list. do not complete axic loads & spacing scellon of this application. Load Only Height 35'-0" 13'-4" Axle Spacing Axle AXLE LOADS TIRES Feet & inches No. Gross axle londs, Lbs No. On Axle From: Sizes PORT 1. 52,224 8 A4-11

8

8

8

8

8

8

8

8

8

8

8

14'-10 MOVEMENT TO BE MADE Tolebo 8.5 To: Designanted Rointe: 8.5 8.5 1. Exit Poer & Toledo Litte FEAT ST 8.5 2. LEFT TURN (EB) ONTO MillARD AVE. 85 3. RIGHT TURN (SR) ONTO OLD MILLARD AVE 8.5 8.5 (EB) ACRUSS JUMPER BLIDGES ? RR 8.5 4. LEFT TURN (NB) ONTO OTTER CEEEK BD. 8.5 RIGHT TUEN (EB) alts GEDAR POINT RD 5. 8.5 RIGHT TEN (SB) ONTO LANENDER RD. 6. 8.5 LEAT THEN (EB) THIS SITE 7. 8.5 Estimated Number of Trips

PERMIT OFFICE USE ONLY VOID IF BLANK, ALTERED, OR UNSIGNED

Department of Inspection

APPROVED

Limitations listed on back of this application form apply. Special provisions as checked on back of this form apply. Move only during daylight hours. Movement is prohibited on Saturdays, Sundays, and holidays. Permitee is responsible for providing all above listed information and measurements. Permittee is responsible to check route for abnormal or changed or unknown conditions which may exist during moyo,

I <u>Equal</u> do hereby swear that I am the applicant or his/her logally authorized representative and the statements made in the foregoing application are true and correct to the best of my knowledge. SPECIAL ATTENTION HAS BEEN GIVEN TO ENSURE THE ACCURACYOF THE-MEASURMENTS OF THE ABOVE LISTED AXLE SPACING AND SPECIFIC VERICLE 1 UNDERSTAND THAT ONLY ONE VEHICLE AT A TIME IS PERMITTED ON ALL BRIDDES ON THESE ROUTES.

SIGNATURE CL TITLE Project MAnage-

| Axle Spacing<br>Feet & inclus | Asle<br>No, | AXLE LOADS<br>Gross nule londs, Lbs | TIRES                     |                                        |
|-------------------------------|-------------|-------------------------------------|---------------------------|----------------------------------------|
|                               |             |                                     | No. On Axle               | Sizes                                  |
| a 4-11                        | 12.         | 52,224                              | 1                         |                                        |
|                               | 13.         | 52,224                              |                           |                                        |
| H. 4-11                       | 14.         | 52,224                              |                           | ·······                                |
|                               | 15,         | 52,224                              |                           |                                        |
| 4-11                          | 16,         | 52,224                              |                           | <b>7 + 4</b>                           |
|                               | 17.         |                                     |                           |                                        |
| J                             | 18,         |                                     |                           |                                        |
|                               | 19,         |                                     |                           |                                        |
| К                             | 20.         |                                     |                           | ······································ |
|                               | 21.         |                                     |                           |                                        |
| £.,,                          | 22.         |                                     |                           | <b></b>                                |
|                               | 23,         |                                     |                           |                                        |
| fotal Gross Weight            |             | 835,584                             | Estimated Number of Trips |                                        |