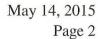

| PJM RTO Summer Peak                  |         |         |         |                |         |                |         |         |                |                |                |                        |                |                |         |         |                |         |         |
|--------------------------------------|---------|---------|---------|----------------|---------|----------------|---------|---------|----------------|----------------|----------------|------------------------|----------------|----------------|---------|---------|----------------|---------|---------|
|                                      | 2012    | 2013    | 2014    | 2015           | 2016    | 2017           | 2018    | 2019    | 2020           | 2021           | 2022           | 2023                   | 2024           | 2025           | 2026    | 2027    | 2028           | 2029    | 2030    |
| 2012 LF                              | 153,782 | 156,254 | 159,842 | 163,168        | 165,691 | 167,433        | 169,032 | 170,860 | 172,793        | 174,638        | 176,420        | 178,185                | 179,825        | 181,645        | 183,512 | 185,294 |                |         |         |
| 2013 LF                              |         | 153,716 | 156,813 | 160,321        | 163,176 | 165,226        | 166,810 | 168,509 | 170,290        | 172,081        | 173,720        | 175,328                | 176,919        | 178,573        | 180,221 | 181,904 | 183,468        |         |         |
| 2014 LF                              |         |         | 157,399 | 160,439        | 162,720 | 164,434        | 165,675 | 167,064 | 168,743        | 170,176        | 171,357        | 172,679                | 173,852        | 175,202        | 176,502 | 177,802 | 178,955        | 180,137 |         |
| 2015 LF                              |         |         |         | 155,544        | 157,912 | 159,808        | 161,128 | 162,618 | 164,443        | 165,764        | 166,902        | 168,399                | 169,706        | 171,580        | 172,898 | 174,233 | 175,183        | 176,547 | 178,052 |
| DIFF from 2014<br>% change from 2014 |         |         |         | 4,895<br>-3.1% | 4,808   | 4,626<br>-2.8% | 4,547   | 4,446   | 4,300<br>-2.5% | 4,412<br>-2.6% | 4,455<br>-2.6% | <b>4,</b> 280<br>-2.5% | 4,146<br>-2.4% | 3,622<br>-2.1% | 3,604   | 3,569   | 3,772<br>-2.1% | 3,590   |         |