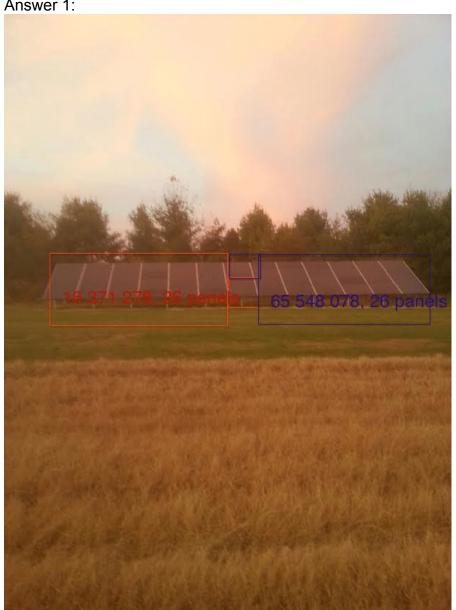

Case No. 14-2097-EL-REN and 14-2098-EL-REN Roberson, Danny Residence 2- D Roberson and Roberson, Danny Residence -D Roberson Staff Interrogatories - Initial Set

Question 1: In the applications for case numbers 14-2097 and 14-2098, can you verify that half of the array feeds to the meter described in case 14-2097 and the other half to the meter described in 14-2098? In addition, please show which panels belong to each meter.