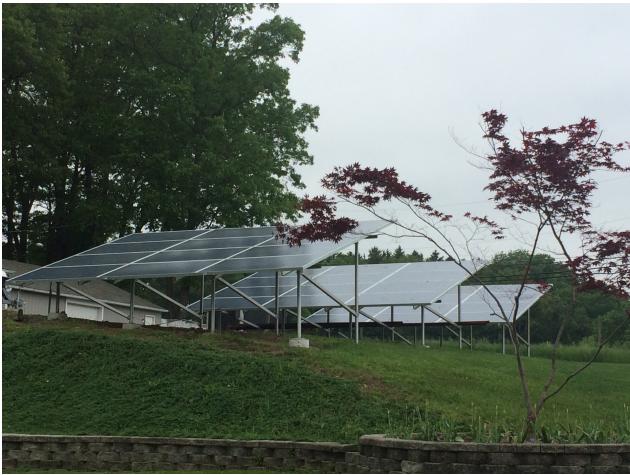

## Case No. 14-1674-EL-REN Jochems, Trevor Residence - T Jochems Staff Interrogatories - Initial Set

Question 1: In section G.4.b of the application, you stated that the total number of modules is 44, but according to the photograph there are 36 modules. Please provide additional photographs or explain.