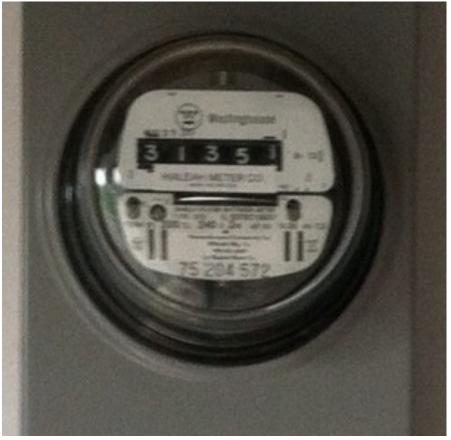

## Meter Setup

| Accuracy      | Revenue<br>Grade |
|---------------|------------------|
| Manufacturer  | Home             |
|               | Energy           |
|               | Systems          |
| Product       | D55              |
| Serial        | 75204572         |
| Number        |                  |
| Last          | March 22,        |
| Certification | 2011             |
| Operation     | July 26, 2011    |
| Start         | <b>,</b> ,       |
| Interconnecti | 0                |
| on Reading    |                  |
| Interconnecti | July 26, 2011    |
| on Date       | -                |
| Current       | 31351            |
| Reading       |                  |
| Current       | May 27,          |
| Reading Date  | 2014             |
| Use           | No               |
| Estimates     |                  |
| Online        | No               |
| Monitoring    |                  |
| Utility       | PPL Electric     |
|               | Utilities Corp   |
| Utility       | 04650-35027      |
| Account       |                  |
|               |                  |