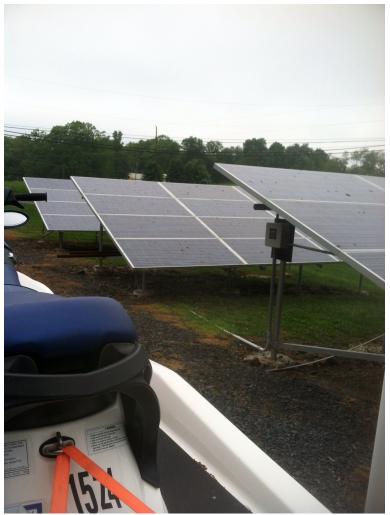

## Case No. 14-1674-EL-REN Jochems, Trevor Residence - T Jochems Staff Interrogatories - Initial Set

Question 1: In section G.4.b of the application, you stated that the total number of modules is 44, but according to the photograph there are 36 modules. Please provide additional photographs or explain.