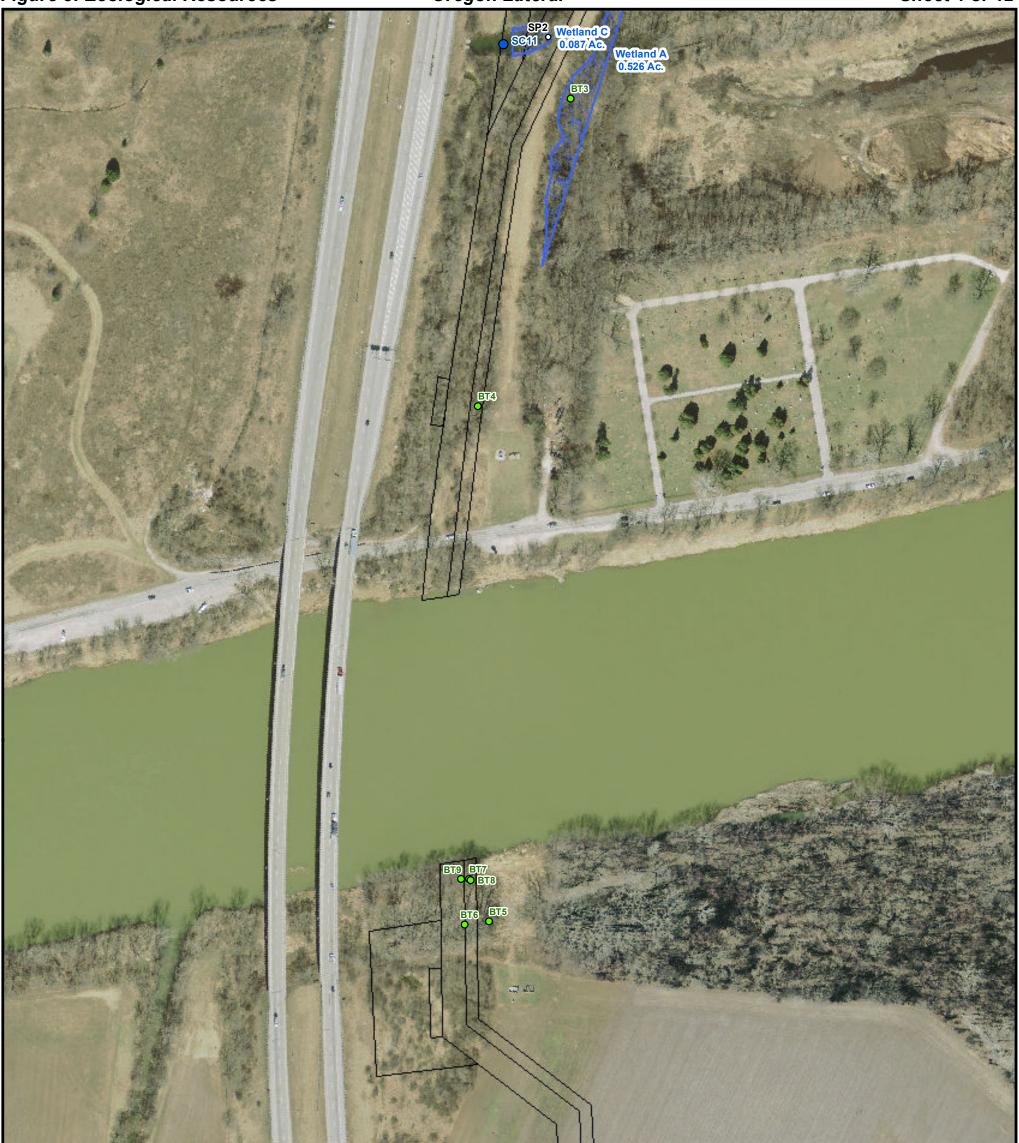

| TECHNICAL SKILL.<br>CREATIVE SPIRIT. | <ul><li>O Bat Tree</li><li>O Sample Plot</li></ul>                                                | Prairie Habitat             | Notes         The Lucas and Wood county photography,         dated April 2011, is provided by OGRIP as         0       100       200                         |
|--------------------------------------|---------------------------------------------------------------------------------------------------|-----------------------------|--------------------------------------------------------------------------------------------------------------------------------------------------------------|
| GROUP CREATIVE SPIRIT.               | <ul> <li>Stream Crossing - Ephemeral</li> <li>Stream Crossing - Intermittent/Perennial</li> </ul> | Pipe Line Easement (9-5-14) | part of the Ohio Statewide Imagery Program.<br>Date Saved: 9/12/2014 4:10:34 PM<br>Path: W:\Projects\Projects A-E\A3000001\ENGAPPS\GIS\A3000001_wetlands.mxd |