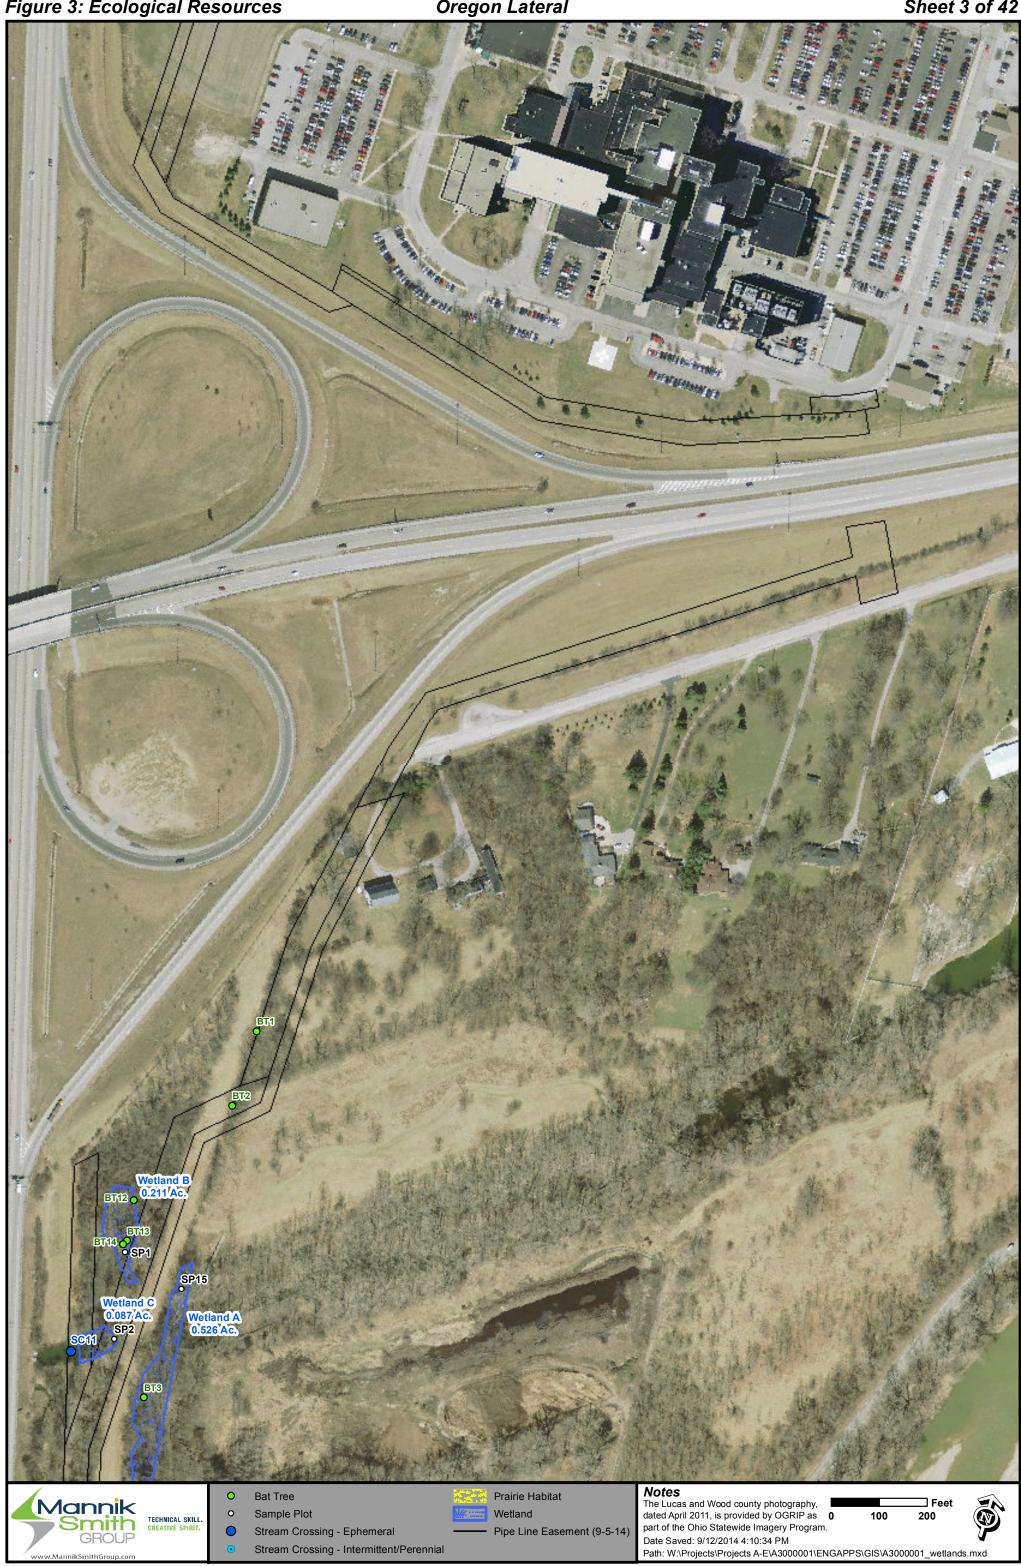

## Figure 3: Ecological Resources

Oregon Lateral

| WWW.MannikSmithGroup.com | <ul> <li>Bat Tree</li> <li>Sample Plot</li> <li>Stream Crossing - Ephemeral</li> <li>Stream Crossing - Intermittent/Perenn</li> </ul> | Prairie Habitat Wetland Pipe Line Easement (9-5-14) ial | Notes         Feet         The Lucas and Wood county photography,       Feet         dated April 2011, is provided by OGRIP as       0       100       200         part of the Ohio Statewide Imagery Program.       Date Saved: 9/12/2014 4:10:34 PM       Feet       Image: Colspan="2">Colspan="2">Colspan="2">Colspan="2">Colspan="2">Colspan="2">Colspan="2">Colspan="2">Colspan="2">Colspan="2">Colspan="2">Colspan="2">Colspan="2">Colspan="2">Colspan="2">Colspan="2">Colspan="2">Colspan="2">Colspan="2">Colspan="2">Colspan="2">Colspan="2">Colspan="2">Colspan="2">Colspan="2">Colspan="2">Colspan="2">Colspan="2">Colspan="2">Colspan="2">Colspan="2">Colspan="2">Colspan="2">Colspan="2">Colspan="2">Colspan="2">Colspan="2">Colspan="2">Colspan="2">Colspan="2">Colspan="2">Colspan="2">Colspan="2">Colspan="2">Colspan="2">Colspan="2">Colspan="2">Colspan="2">Colspan="2">Colspan="2">Colspan="2"       Colspan="2">Colspan="2"       Colspan="2"       < |
|--------------------------|---------------------------------------------------------------------------------------------------------------------------------------|---------------------------------------------------------|---------------------------------------------------------------------------------------------------------------------------------------------------------------------------------------------------------------------------------------------------------------------------------------------------------------------------------------------------------------------------------------------------------------------------------------------------------------------------------------------------------------------------------------------------------------------------------------------------------------------------------------------------------------------------------------------------------------------------------------------------------------------------------------------------------------------------------------------------------------------------------------------------------------------------------------------------------------------------------------------------------------------------------------------------------------------------------------------------------------------------------------------------------------------------------------------------------------------------------------------------------------------------------------------------------------------------------------------------------------------------------------------------------------------------------------------------------------------------------------------------------------------------------------------------------------------------|

- GROUP TECHNICAL SKILL. CREATIVE SPIRIT.
- Bat Tree

 $\overline{\phantom{a}}$ 

- Sample Plot 0
- $oldsymbol{\circ}$ Stream Crossing - Ephemeral
  - Stream Crossing Intermittent/Perennial
- Prairie Habitat Wetland Pipe Line Easement (9-5-14)

The Lucas and Wood county photography, dated April 2011, is provided by OGRIP as 0 100 200 part of the Ohio Statewide Imagery Program. Date Saved: 9/12/2014 4:10:34 PM Path: W:\Projects\Projects A-E\A3000001\ENGAPPS\GIS\A3000001\_wetlands.mxd