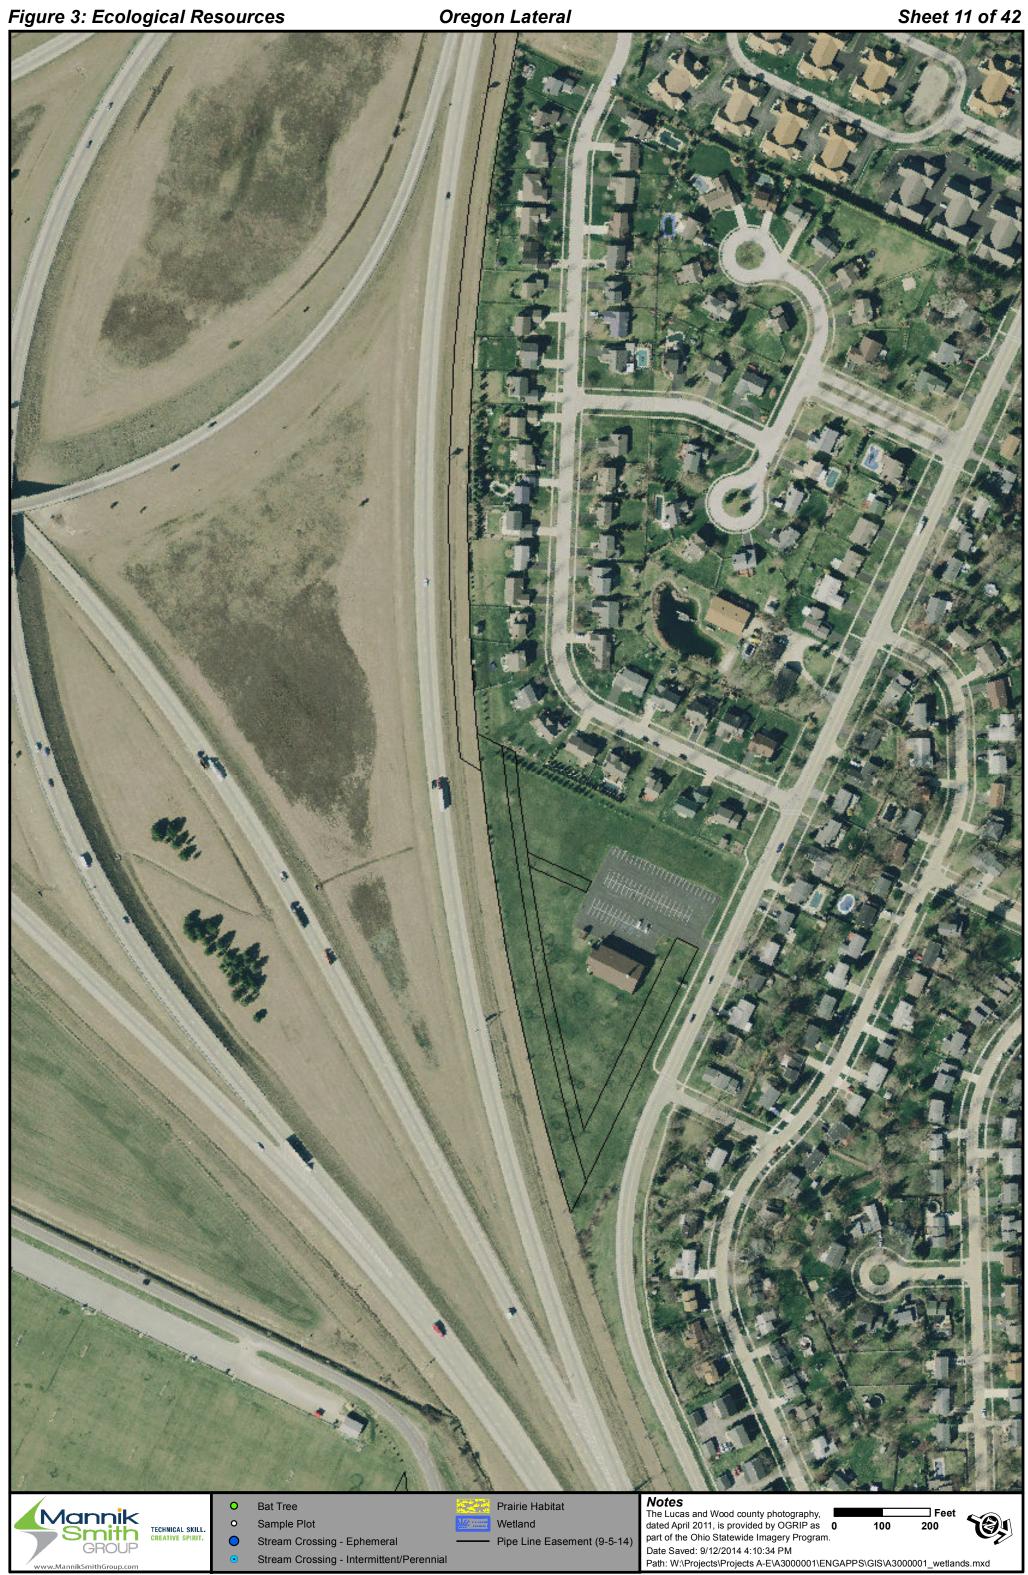

- GROUP TECHNICAL SKILL. CREATIVE SPIRIT.
- Bat Tree

 $\overline{\phantom{a}}$ 

- Sample Plot 0
- $oldsymbol{\circ}$ Stream Crossing - Ephemeral
  - Stream Crossing Intermittent/Perennial
- Prairie Habitat Wetland Pipe Line Easement (9-5-14)

The Lucas and Wood county photography, dated April 2011, is provided by OGRIP as 0 100 200 part of the Ohio Statewide Imagery Program. Date Saved: 9/12/2014 4:10:34 PM Path: W:\Projects\Projects A-E\A3000001\ENGAPPS\GIS\A3000001\_wetlands.mxd