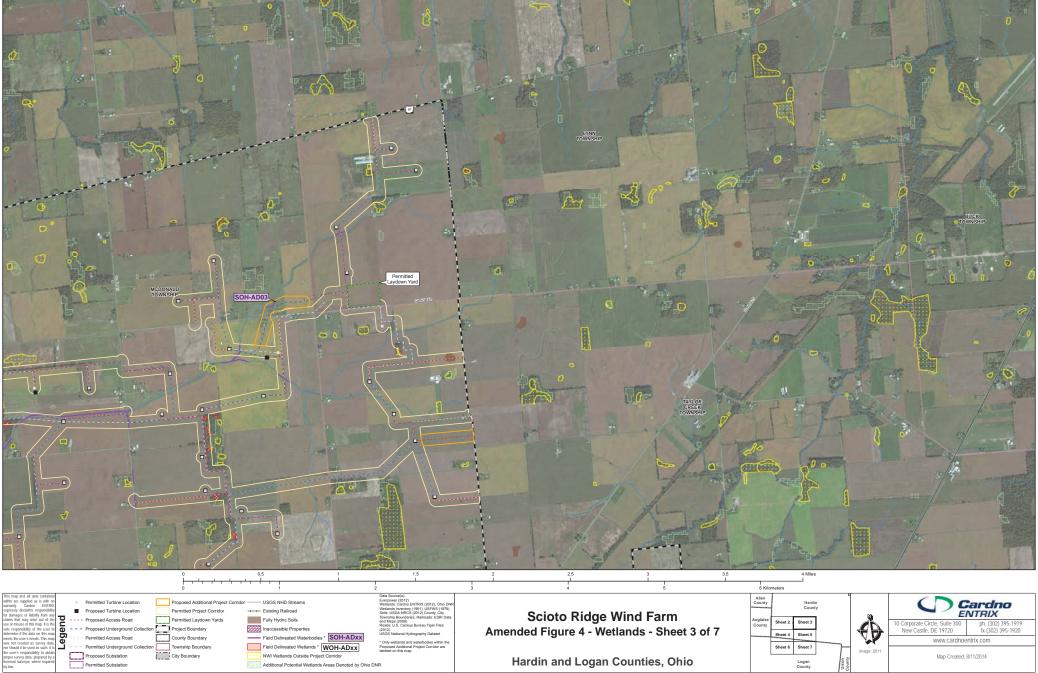

8/11/2014, 6.07 PM [GIS Analyst: Dan.Call | Map Document: S1GIS/EverPower(Scioto Ridge Wind Farm/MXDs):2014 SRWF Addendum/Amended Figure 4-Wetlands, Mapbook.mxd] Piot Size: 24" x 36"

8/11/2014, 6:08 PM| GIS Analyst: Dan. Call | Map. Document: S1:GIS/EverPower/Scioto Ridge Wind Farm/MXDs1:2014 SRWF Addendum/Amended Figure 4-Wetlands, Mapbook.mxd | Piot Size: 24\*x 38