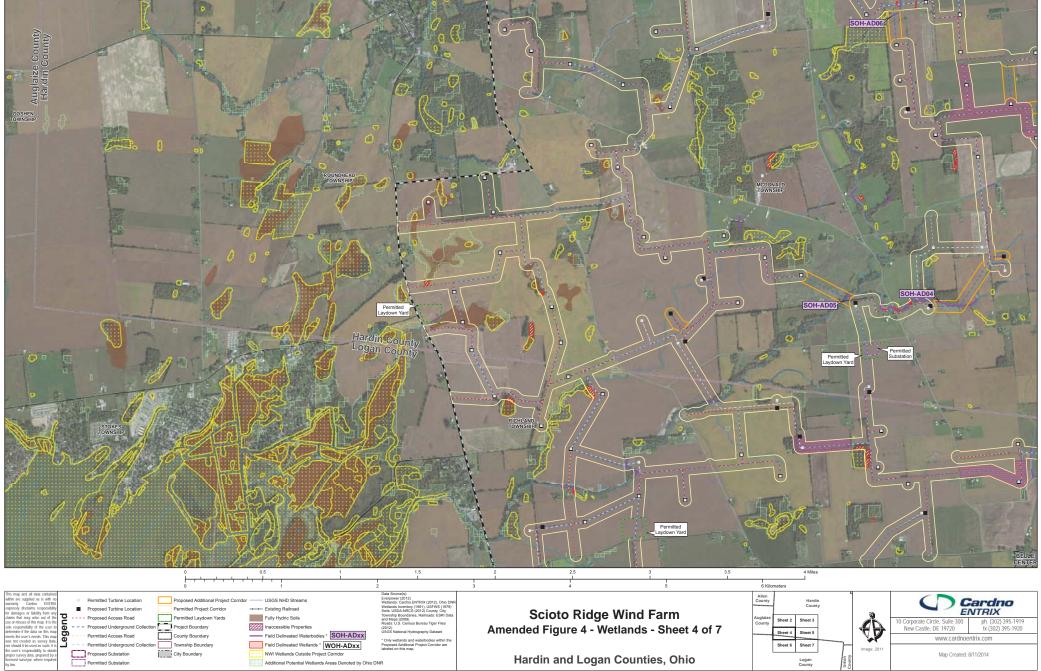

8/11/2014, 6.07 PM [GIS Analyst: Dan.Call | Map Document: S1GIS/EverPower(Scioto Ridge Wind Farm/MXDs):2014 SRWF Addendum/Amended Figure 4-Wetlands, Mapbook.mxd] Piot Size: 24" x 36"

8/11/2014, 6:08 PM| GIS Analyst: Dan. Call | Map. Document: S1:GIS/EverPower/Scioto Ridge Wind Farm/MXDs1:2014 SRWF Addendum/Amended Figure 4-Wetlands, Mapbook.mxd | Piot Size: 24\*x 38