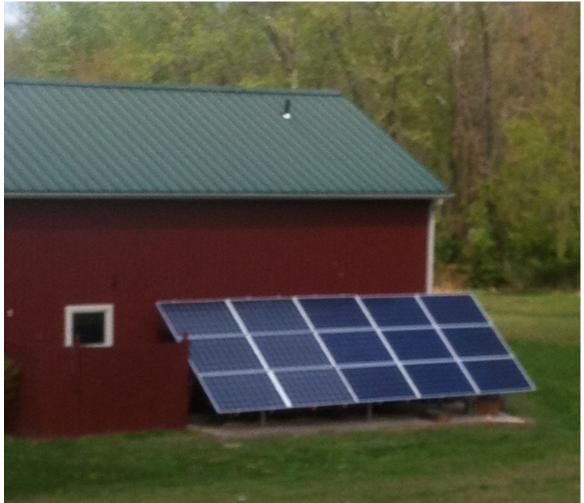

## Case No. 14-1459-EL-REN Pickering Energy Solutions - 10 Faith Meadows Staff Interrogatories - Initial Set

Question 1: In Section G.3 of the application, you are required to submit digital photographs that depict an accurate characterization of the renewable generating facility. The image submitted in Section G.3 is unclear (apparently some photo glitch) and the solar panels are not visible. Please submit a clear photograph/photographs that shows all the modules, and indicate the date when the photograph/photographs were taken.