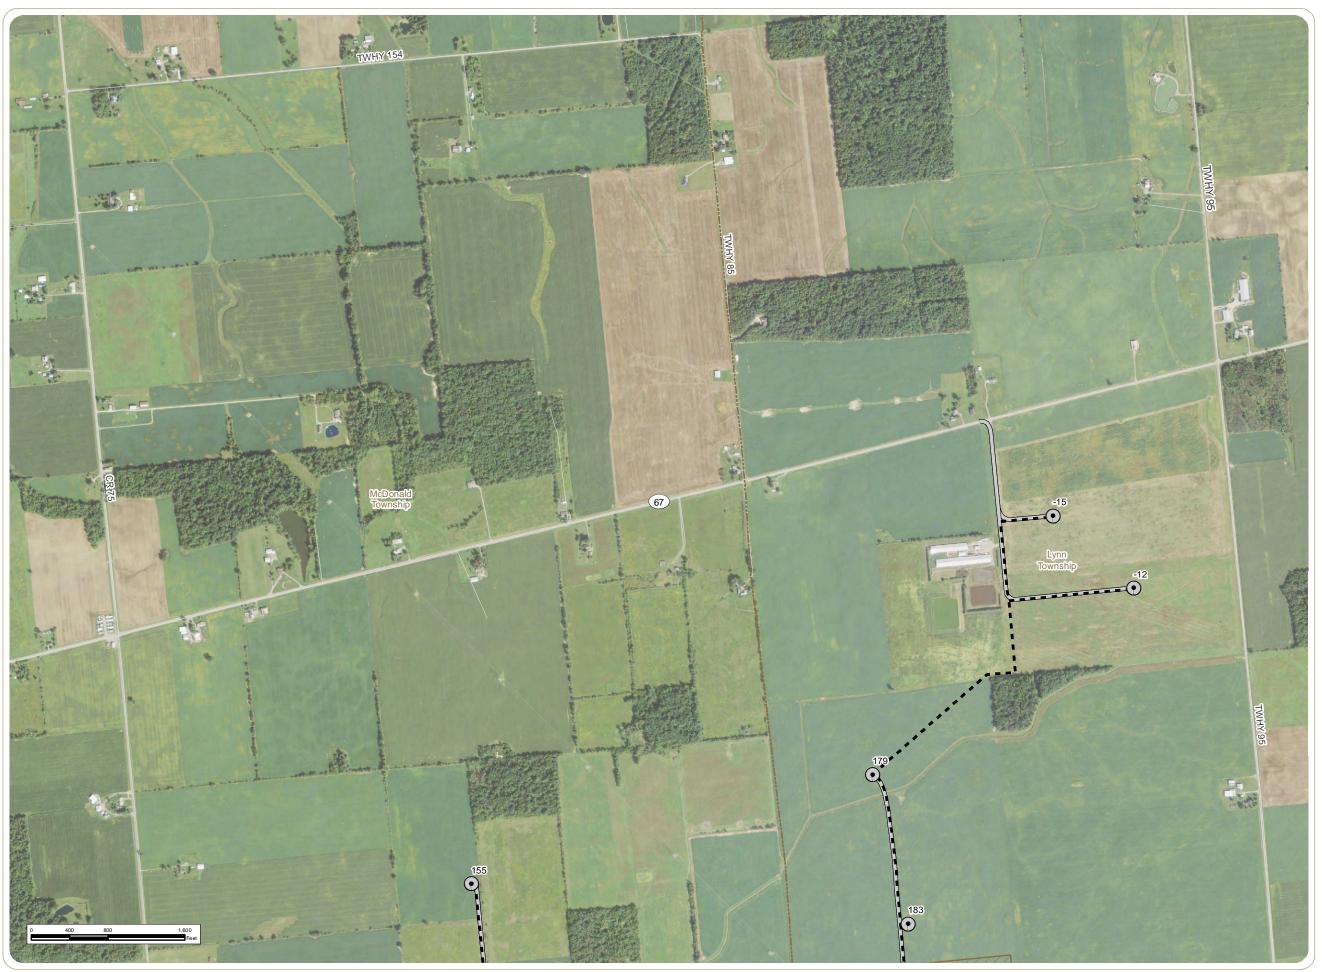

## Scioto Ridge Wind Farm

Roundhead, McDonald, Taylor Creek and Lynn Townships - Hardin County, Ohio. Richland and Rushcreek Townships -Logan County, Ohio.

Figure 05-4: Site Layout

Sheet 1 of 15

September 2014

## Amendment Layout

Wind Turbine

- - Collection Line

Access Road

Collector Substation

### **Application Layout**

Wind Turbine

- - Collection Line

Access Road

Collector Substation

### Unchanged

Wind Turbine

- - Collection Line

— Access Road

Met Tower

Laydown Yard

Town Boundary

County Boundary

#### Notes:

- 1. Base Map: NAIP 1-meter resolution orthoimagery, 2011.
  2. Facility shapefiles provided by Applicant.
  3. Map Scale: 1:12,000

www.edrdpc.com