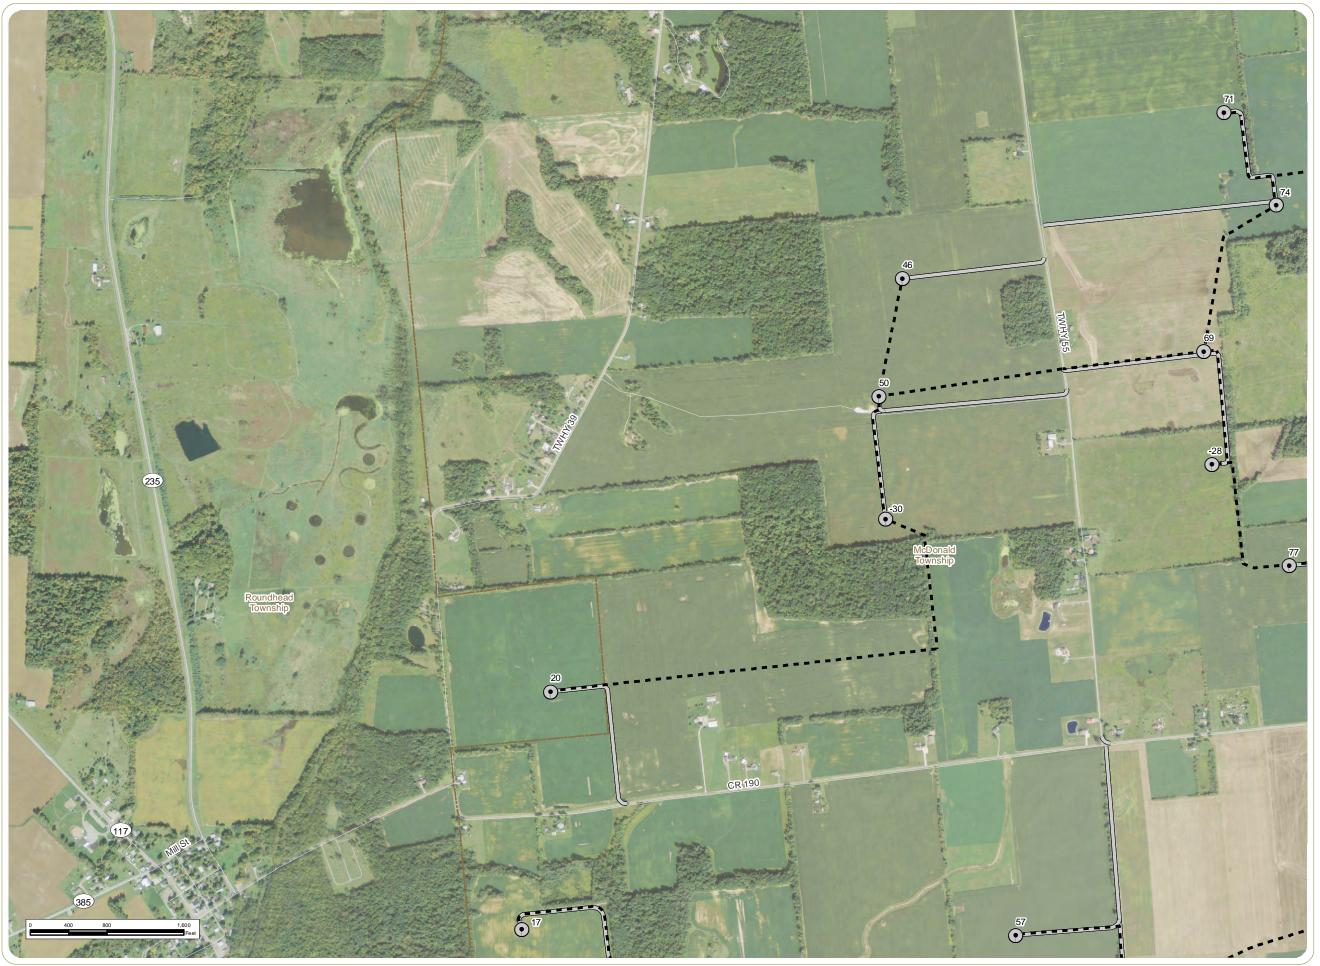

# Scioto Ridge Wind Farm

Roundhead, McDonald, Taylor Creek and Lynn Townships - Hardin County, Ohio. Richland and Rushcreek Townships -Logan County, Ohio.

Figure 05-4: Site Layout Sheet 2 of 15

September 2014

Amendment Layout

Wind Turbine

- - Collection Line

Access Road

Collector Substation

**Application Layout** 

Wind Turbine

- - Collection Line

Access Road

Collector Substation

Unchanged

Wind Turbine

- - Collection Line

Access Road

Met Tower

Laydown Yard

Town Boundary

County Boundary

- Notes:
  1. Base Map: NAIP 1-meter resolution orthoimagery, 2011.
  2. Facility shapefiles provided by Applicant.
  3. Map Scale: 1:12,000

www.edrdpc.com

This foregoing document was electronically filed with the Public Utilities