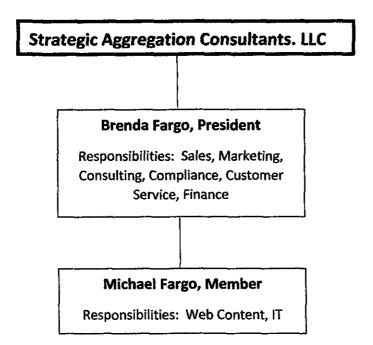

| 05/14/2000                                                                                                                                                                                |

My commission expires on

05/02/2015

Paule S. Briner
Netary Public, State of Ohio

(CRNGS Broker/Aggregator - Version 1.07) Page 7 of 7





### **EXHIBIT A-14**

### Exhibit A-14 "Principal Officers, Directors & Partners"

Brenda Fargo, President, Member 3700 Massillon Rd., Suite 341 Uniontown, Ohio 44685

330-899-9960 (Office) 330-899-9969 (Fax)

Michael Fargo, Member 3700 Massillon Rd., Suite 341 Uniontown, Ohio 44685

330-899-9960 (Office) 330-899-9969 (Fax)

### Exhibit A-15

## Exhibit A-15 "Corporate Structure"





### **Aggregation Consultants, LLC**

### Exhibit A-16

### Exhibit A-16 "Company History"

Strategic Aggregation Consultants, LLC was founded by Brenda Fargo in 2013 following 16 years with FirstEnergy Solutions (FES) to provide energy consulting services. During her tenure at FES, she was responsible for the 2001 creation and continued implementation of the electric aggregation program. Under her guidance, the FirstEnergy Solutions electric aggregation program grew to serve more than 2 Million accounts in 450 Ohio and Illinois communities.

Over the past 12 years, Brenda worked directly with many communities to implement and maintain their aggregation programs. A sample of those is listed below.

#### Cities:

Akron, Ashland, Barberton, Bay Village, Canal Fulton, Cleveland, Cleveland