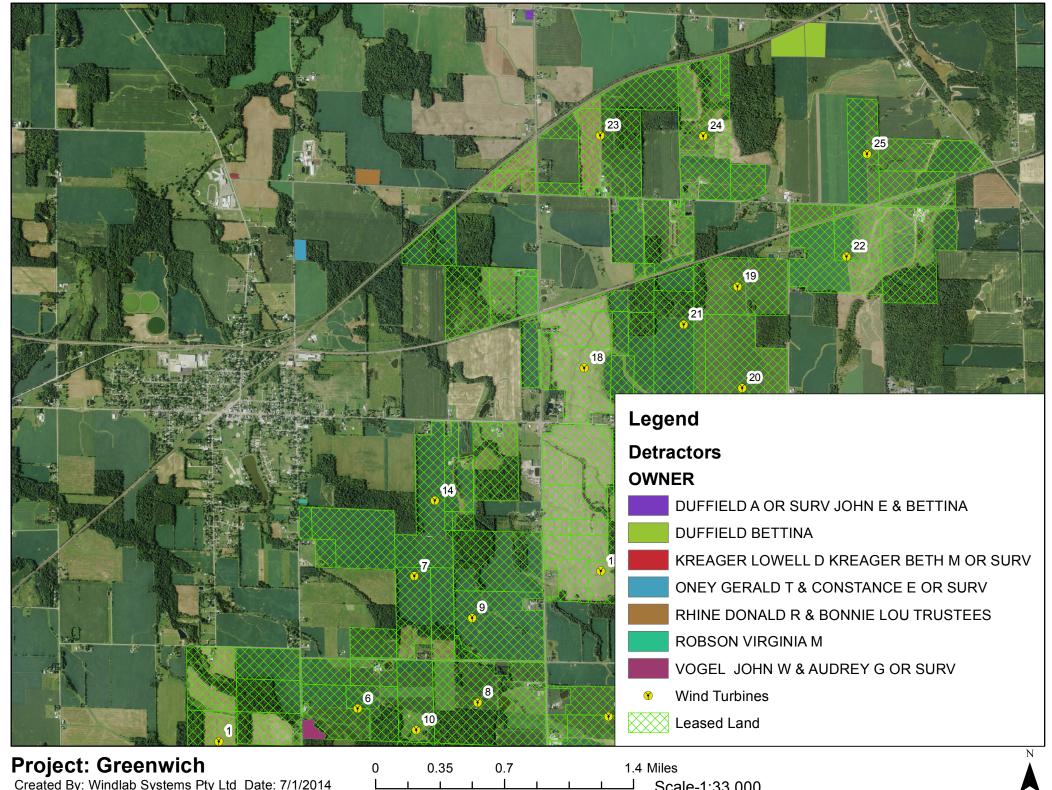

Attached are copies of two maps, which display the locations of the properties of the letter writers. Please do not hesitate to contact me if you have any questions.

Sincerely,

Sally W. Bloomfield

Attachment

Created By: Windlab Systems Pty Ltd Date: 7/1/2014

Scale-1:33,000

This foregoing document was electronically filed with the Public Utilities

**Commission of Ohio Docketing Information System on** 

7/3/2014 10:16:33 AM