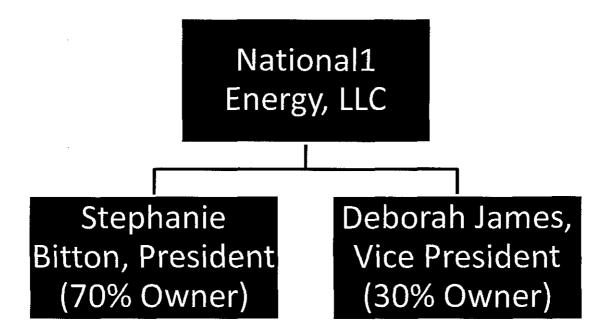

#### Exhibit A-10 "Corporate Structure"

National1 Energy, LLC is owned by Stephanie Bitton (70%) and Deborah James (30%).