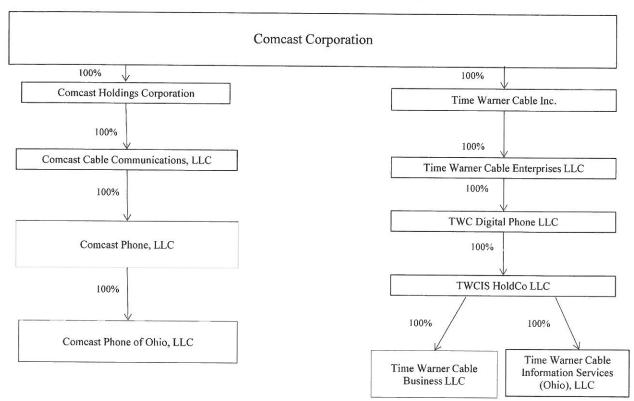

Upon completion of the transaction, TWCB will become an indirect, wholly owned subsidiary of Comcast as an operating entity in Ohio.<sup>3</sup> See attached corporate structure diagrams. This Application does not seek authority for the transfer of customers or for any changes in rates, terms, or conditions of service.<sup>4</sup> It is therefore anticipated that the change in ownership of TWCB will be seamless. TWCB customers will still take service from TWCB after the completion of the transaction. Given that customers will not be affected by the transaction, customer notice is not required.

### Post-Transaction Structure - Ohio