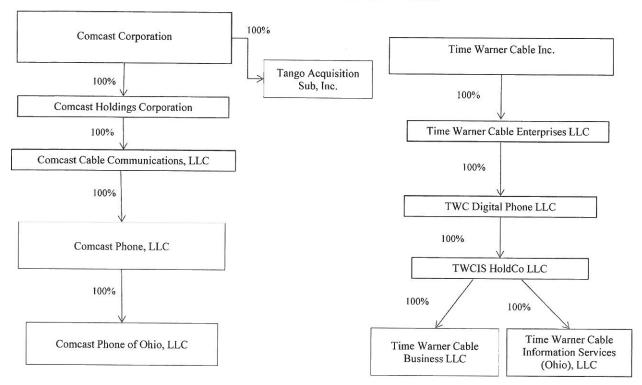

### DESCRIPTION OF AND RATIONALE FOR THE INVOLVED TRANSACTION, INCLUDING PUBLIC INTEREST CONSIDERATIONS

On February 12, 2014, Comcast entered into an agreement with Time Warner Cable to acquire 100 percent of Time Warner Cable's equity in exchange for Comcast Class A shares (CMCSA). The proposed transaction is a straightforward acquisition of Time Warner Cable. As illustrated in the pre- and post-merger structure charts attached immediately following this description, at the closing of the transaction, Tango Acquisition Sub, Inc. (Merger Sub), a new direct wholly owned subsidiary of Comcast, will merge with Time Warner Cable under Delaware law. At that time, the separate corporate existence of Merger Sub will cease, and, thereafter, Time Warner Cable will be a wholly owned subsidiary of Comcast. Contemporaneously with the merger, each Time Warner cable share will be converted into the right to receive 2.875 shares of CMCSA.

Upon completion of the transaction, TWCB will become an indirect, wholly owned subsidiary of Comcast as an operating entity in Ohio.<sup>3</sup> See attached corporate structure diagrams. This Application does not seek authority for the transfer of customers or for any changes in rates, terms, or conditions of service.<sup>4</sup> It is therefore anticipated that the change in ownership of TWCB will be seamless. TWCB customers will still take service from TWCB after the completion of the transaction. Given that customers will not be affected by the transaction, customer notice is not required.

### Pre-Transaction Structure - Ohio