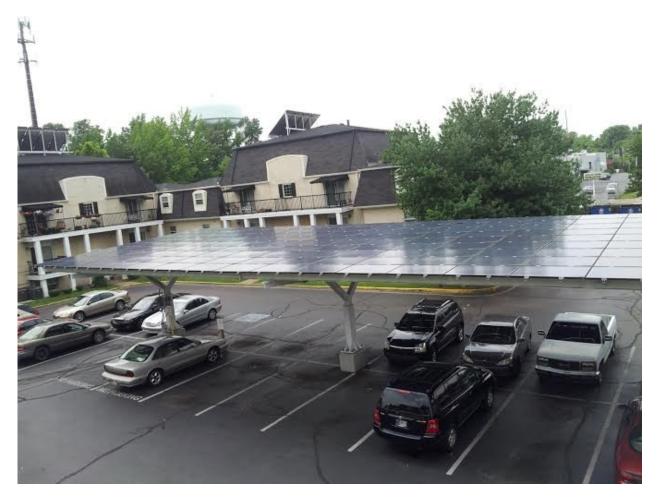

## Case No. 14-0442-EL-REN and 14-0443-EL-REN Hubbard Development, Co., LLC-IN-PV-20.2kW Facility-2 and Hubbard Development, Co., LLC-IN-PV-20.2kW Facility Staff Interrogatories – Initial Set

Question 1: In section **G.3** of the applications, the presented photographs appear to be of the same PV array. Please provide additional photographs that clearly depict which panels belong to each application and that visibly show all of the modules for each.

Answer 1: We have confirmed that these are two separate systems sent through separate utility meters. These are two separate systems that are located on two parking lots in one apartment complex, which is why the photos look so similar.