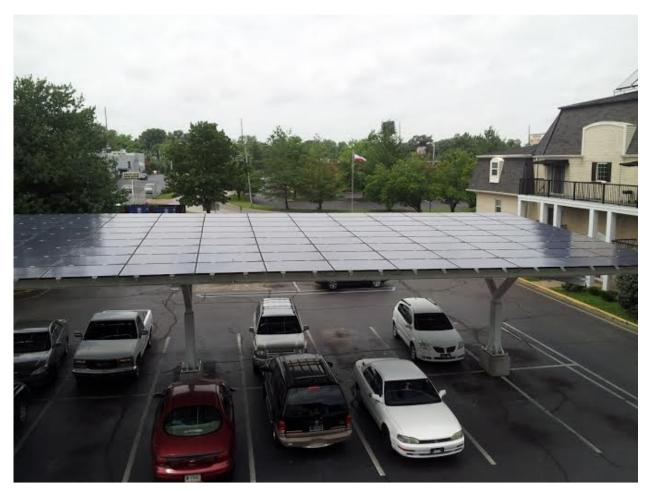

## Case No. 14-0442-EL-REN and 14-0443-EL-REN Hubbard Development, Co., LLC-IN-PV-20.2kW Facility-2 and Hubbard Development, Co., LLC-IN-PV-20.2kW Facility Staff Interrogatories – Initial Set

Question 1: In section **G.3** of the applications, the presented photographs appear to be of the same PV array. Please provide additional photographs that clearly depict which panels belong to each application and that visibly show all of the modules for each.

Answer 1: We have confirmed that these are two separate systems sent through separate utility meters. These are two separate systems that are located on two parking lots in one apartment complex, which is why the photos look so similar.