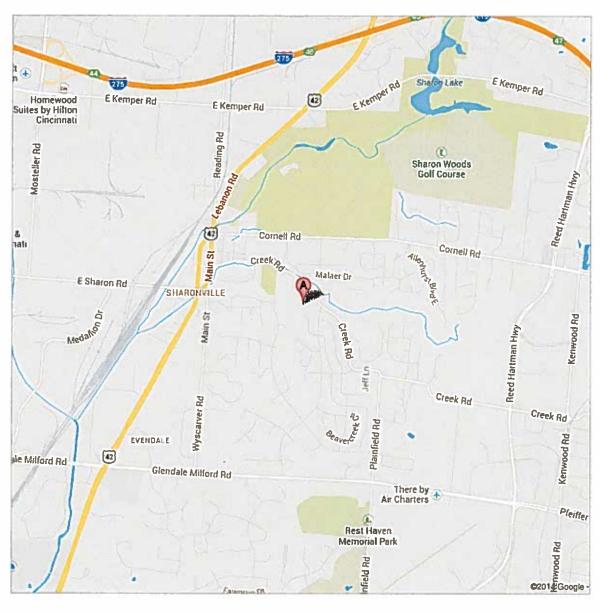

#### O.A.C. Rule 4906-11-02(B)

1. Project Name: F/L A000 Main Replacement, Sharonville Methodist Church

2. Project Description: This proposed project is within Sycamore Township, Hamilton County, Ohio at the site of the Sharonville Methodist Church. The project is to relocate an existing 20-inch feeder line that currently runs under an entry overhang attached to the existing church building. The overhang was constructed over the gas pipeline and the line is being relocated away further away from the church to improve access to the line and to enhance safety. The total length of the relocation is approximately 251 feet, the line will be relocated beneath the existing asphalt parking lot and will be located entirely on church property. A map depicting the project location is attached to this Construction Notice; smaller scale vicinity and site detail maps of the existing and proposed alignments are also attached (Attachment A).

#### Address 3751 Creek Rd Cincinnati, OH 45241

\* Point A is the project location