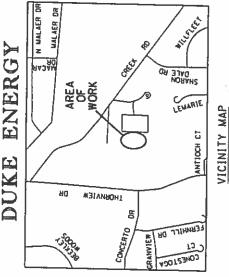

#### O.A.C. Rule 4906-11-02(B)

1. Project Name: F/L A000 Main Replacement, Sharonville Methodist Church

2. Project Description: This proposed project is within Sycamore Township, Hamilton County, Ohio at the site of the Sharonville Methodist Church. The project is to relocate an existing 20-inch feeder line that currently runs under an entry overhang attached to the existing church building. The overhang was constructed over the gas pipeline and the line is being relocated away further away from the church to improve access to the line and to enhance safety. The total length of the relocation is approximately 251 feet, the line will be relocated beneath the existing asphalt parking lot and will be located entirely on church property. A map depicting the project location is attached to this Construction Notice; smaller scale vicinity and site detail maps of the existing and proposed alignments are also attached (Attachment A).

Creek Road. Continue left (west and then northwest) on Creek Road for about another 4,000 feet. The entrance to the church is on the right (south) side of Creek Road

**8. Property Agreements:** The entirety of the project is on Sharonville United Methodist Church Property: 3751 Creek Road, Sharonville OH 45241. Duke Energy has obtained the necessary easement from the Sharonville United Methodist Church to proceed with the project.