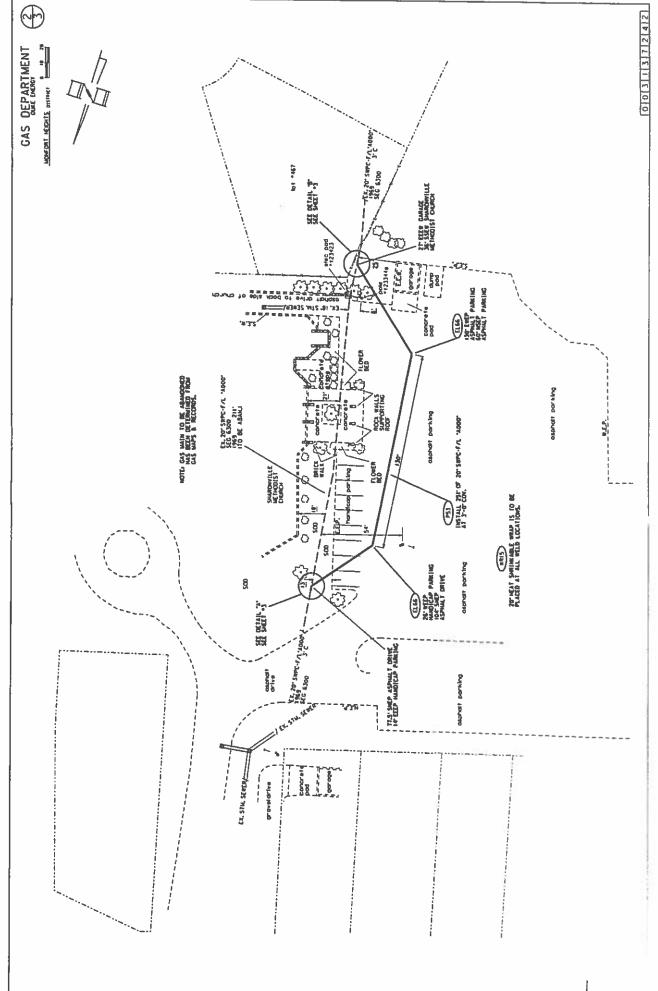

#### O.A.C. Rule 4906-11-02(B)

1. Project Name: F/L A000 Main Replacement, Sharonville Methodist Church

2. Project Description: This proposed project is within Sycamore Township, Hamilton County, Ohio at the site of the Sharonville Methodist Church. The project is to relocate an existing 20-inch feeder line that currently runs under an entry overhang attached to the existing church building. The overhang was constructed over the gas pipeline and the line is being relocated away further away from the church to improve access to the line and to enhance safety. The total length of the relocation is approximately 251 feet, the line will be relocated beneath the existing asphalt parking lot and will be located entirely on church property. A map depicting the project location is attached to this Construction Notice; smaller scale vicinity and site detail maps of the existing and proposed alignments are also attached (Attachment A).

3. Project Need: This project is required to allow improved access to the gas main and to enhance safety by moving the pipeline away from areas where structures (i.e., the church entry overhang) have been built over the pre-existing line.

- **4.** Schedule: Construction is planned to start August 1, 2014, with an expected end date of September 30, 2014. The target in-service date is October 1, 2014.
- 5. Capital Cost: The estimated capital cost of the project is approximately \$493,000.
- 6. Operating Features: The proposed project includes approximately 251 feet of new 20-inch natural gas pipeline. The existing length of pipeline that runs under the church entry overhang will be capped and abandoned in place. The proposed pipeline will be constructed of steel welded powder coated (SWPC) pipe. The pipe will have an outside diameter of 20 inches and a wall thickness equal to or greater than .250 inch. The proposed pipeline will be buried under a minimum of 3 feet of cover and will have a maximum allowable operating pressure of 150 PSIG. Operating pressure is planned to be between 100 and 150 PSIG. This pipeline is a feeder line that supplies gas to local distribution mains and, as such, is a critical component of the Duke Energy Ohio gas distribution system.
- 7. Map and Directions: A map of the project location is attached to this Construction Notice; smaller scale vicinity and site detail maps of the project site are also attached (Attachment A). One way to reach the project location from Columbus is to take I-71 south, under to I-275, and then west on Pfeiffer Road (exit 15). Travel west on Pfeiffer Road, which turns into Glendale Milford Road for approximately 1.5 miles. Turn right onto Plainfield Road and continue for about 4,000 feet until Plainfield Road turns into

Creek Road. Continue left (west and then northwest) on Creek Road for about another 4,000 feet. The entrance to the church is on the right (south) side of Creek Road

**8. Property Agreements:** The entirety of the project is on Sharonville United Methodist Church Property: 3751 Creek Road, Sharonville OH 45241. Duke Energy has obtained the necessary easement from the Sharonville United Methodist Church to proceed with the project.